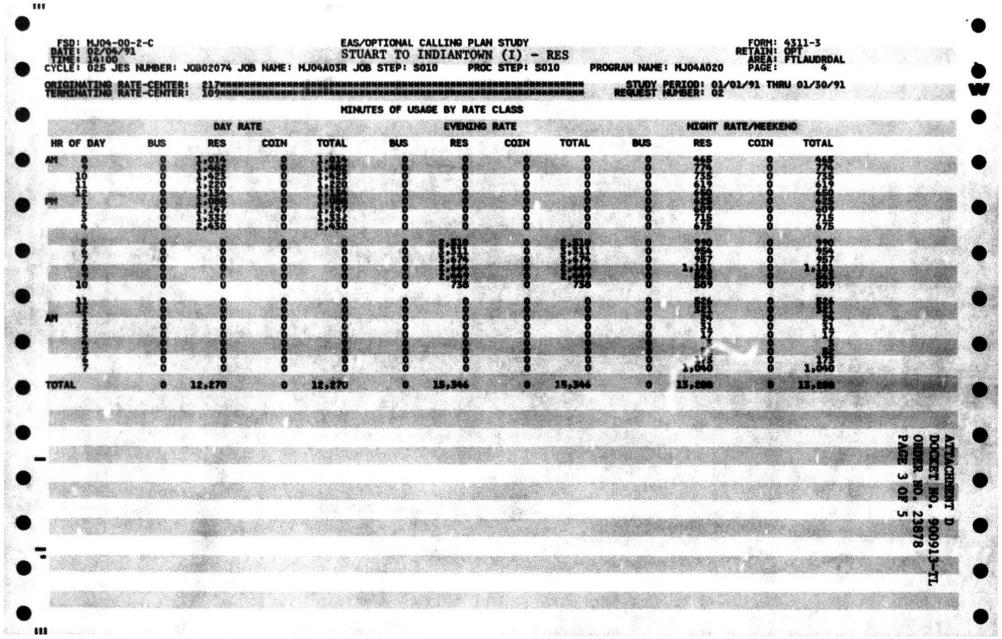

# SOUTHERN BELL TELEPHONE AND TELEGRAPH COMPANY FLORIDA MONTHLY MESSAGES AND CALLING RATE PER ACCESS LINE DOCKET NO. 900913-TL ORDER NO. 23878 EAS - STUART TO INDIANTOWN (I)

|                             | HON       | THLY MESS | GES      | CALLING   | RATE PER | ACCESS LIN | e per month*   |
|-----------------------------|-----------|-----------|----------|-----------|----------|------------|----------------|
| STUDY ROUTE                 | RESIDENCE | BUSINESS  | COMBINED | RESIDENCE |          |            | COMBINED 2-WAY |
|                             |           |           |          |           | ONE      | - WAY      |                |
| STUART TO<br>INDIANTOWN (I) | 9,933     | 8,276     | 18,209   | .34       | .89      | .47        | N/A            |

\* Official, coin and centrex messages are not included in call distribution studies; therefore, official, coin and centrex access lines from Attachment C were excluded in calculating calling rates.

Sources Call Distribution Study (01-01-91 thru 01-30-91)