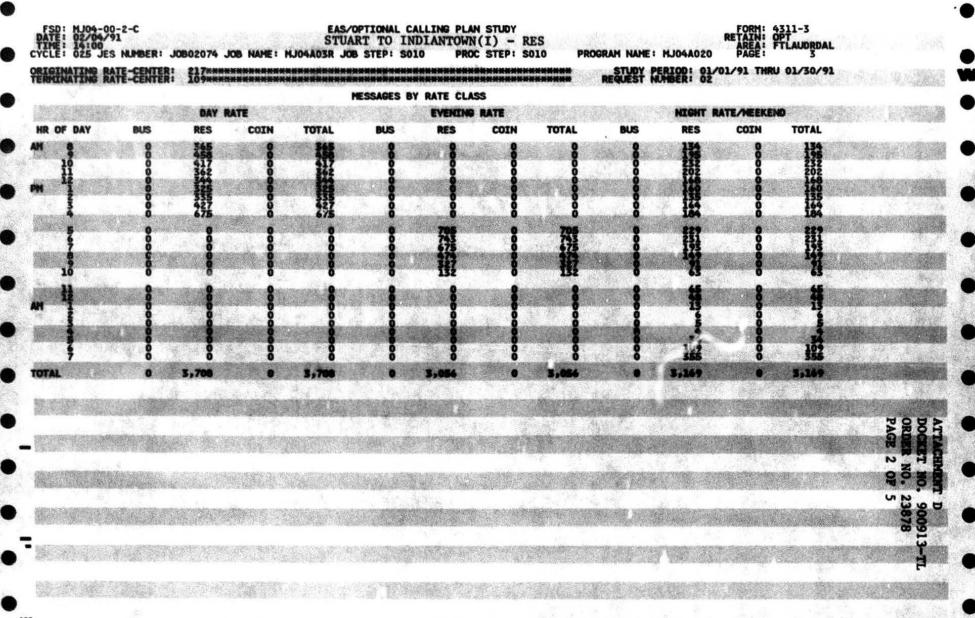

# SOUTHERN BELL TELEPHONE AND TELEGRAPH COMPANY FLORIDA MONTHLY MESSAGES AND CALLING RATE PER ACCESS LINE DOCKET NO. 900913-TL ORDER NO. 23878 EAS - STUART TO INDIANTOWN (I)

|                             | HON       | THLY MESS | GES      | CALLING   | RATE PER | ACCESS LIN | e per month*   |
|-----------------------------|-----------|-----------|----------|-----------|----------|------------|----------------|
| STUDY ROUTE                 | RESIDENCE | BUSINESS  | COMBINED | RESIDENCE |          |            | COMBINED 2-WAY |
|                             |           |           |          |           | ONE      | - WAY      |                |
| STUART TO<br>INDIANTOWN (I) | 9,933     | 8,276     | 18,209   | .34       | .89      | .47        | N/A            |

\* Official, coin and centrex messages are not included in call distribution studies; therefore, official, coin and centrex access lines from Attachment C were excluded in calculating calling rates.

Sources Call Distribution Study (01-01-91 thru 01-30-91)

DOCUMENT NUMBER -DA 01369 FEB11 E

726/sdg

ATTACHMENT A-1 PAGE 1 OF 1 10000