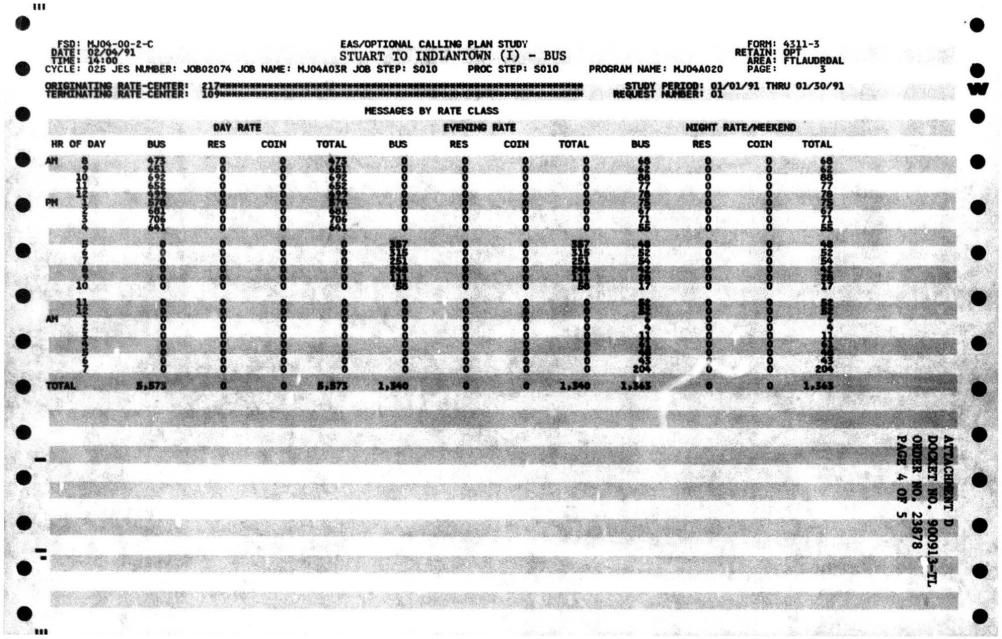

# SOUTHERN BELL TELEPHONE AND TELEGRAPH COMPANY FLORIDA MONTHLY MESSAGES AND CALLING RATE PER ACCESS LINE DOCKET NO. 900913-TL ORDER NO. 23878 EAS - STUART TO INDIANTOWN (I)

|                             | HON       | THLY MESS | GES      | CALLING   | RATE PER | ACCESS LIN | e per month*   |
|-----------------------------|-----------|-----------|----------|-----------|----------|------------|----------------|
| STUDY ROUTE                 | RESIDENCE | BUSINESS  | COMBINED | RESIDENCE |          |            | COMBINED 2-WAY |
|                             |           |           |          |           | ONE      | - WAY      |                |
| STUART TO<br>INDIANTOWN (I) | 9,933     | 8,276     | 18,209   | .34       | .89      | .47        | N/A            |

\* Official, coin and centrex messages are not included in call distribution studies; therefore, official, coin and centrex access lines from Attachment C were excluded in calculating calling rates.

Sources Call Distribution Study (01-01-91 thru 01-30-91)