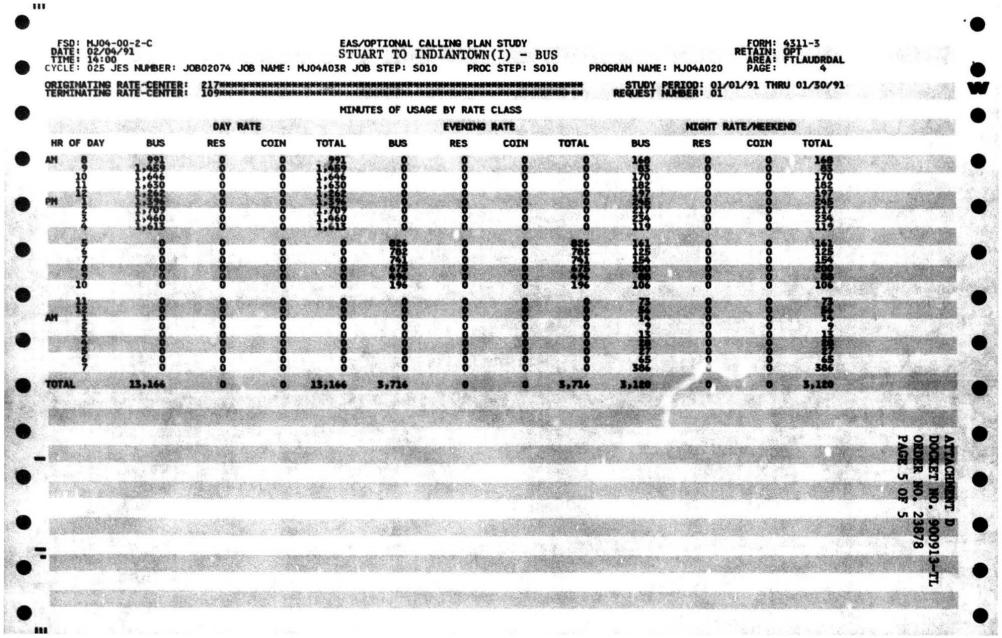

# SOUTHERN BELL TELEPHONE AND TELEGRAPH COMPANY FLORIDA MONTHLY MESSAGES AND CALLING RATE PER ACCESS LINE DOCKET NO. 900913-TL ORDER NO. 23878 EAS - STUART TO INDIANTOWN (I)

|                             | HON       | THLY MESS | GES      | CALLING   | RATE PER | ACCESS LIN | e per month*   |
|-----------------------------|-----------|-----------|----------|-----------|----------|------------|----------------|
| STUDY ROUTE                 | RESIDENCE | BUSINESS  | COMBINED | RESIDENCE |          |            | COMBINED 2-WAY |
|                             |           |           |          |           | ONE      | - WAY      |                |
| STUART TO<br>INDIANTOWN (I) | 9,933     | 8,276     | 18,209   | .34       | .89      | .47        | N/A            |

\* Official, coin and centrex messages are not included in call distribution studies; therefore, official, coin and centrex access lines from Attachment C were excluded in calculating calling rates.

Sources Call Distribution Study (01-01-91 thru 01-30-91)