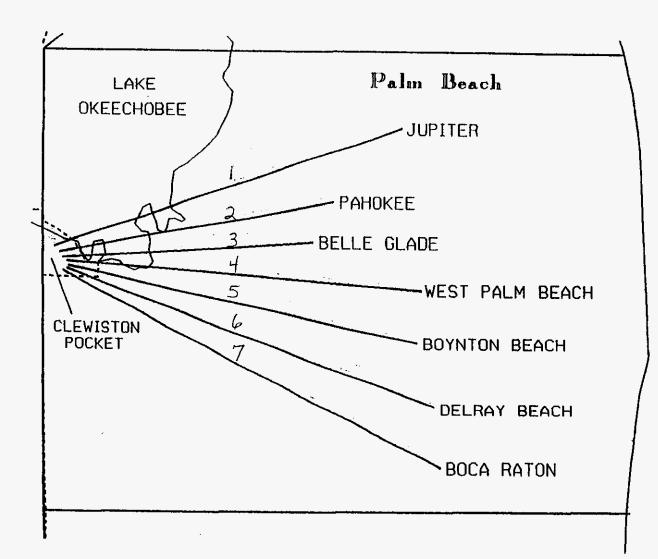

## REQUEST FOR CONFIDENTIAL TREATMENT OF TRAFFIC STUDIES BY UNITED TELEPHONE COMPANY OF FLORIDA

DOCKET NO. 921193-TL

(COPY CONFIDENTIAL INFORMATION DELETED)

SYS & STDY DESIGN SCHEDULE I 03/25/93 MMF INTEREXCHANGE TRAFFIC DATA PASCO COUNTY EAS STUDY 10/1/92 - 10/31/92 TOLL MESSAGES ONE-WAY LC) (D) (E) (F) (A) (A) CUSTOMERS CALLING MAKING 2 OR MORE TOTAL RATE CALLS/MONTH MS&T MESSAGES M/A/M CUSTOMERS NUMBER PERCENT ----- ------ ------ ------- -------PART 1 ROUTES OVER 3 M/A/M FROM: TO: 1.CLEWISTON PKT BELLE GLADE 2.CLEWISTON BELLE GLADE PART II ROUTES 2.99 TO 2.00 M/A/M FROM: TO: -----3.CLEWISTON PKT W PALM BCH 4.CLEWISTON W PALM BCH PART III ROUTES 1.99 TO 1.00 M/A/M FROM: TO: -----PART IV ROUTES BELOW .99 M/A/M FROM: TO: 5.CLEWISTON PAHOKEE . 6.CLEWISTON PKT PAHOKEE 7.CLEWISTON BOCA RATON BOYNTON BCH 8.CLEWISTON 9.CLEWISTON JUPITER DELRAY BCH 10.CLEWISTON 11. CLEWISTON PKT BOYNTON BCH 12. CLEWISTON PKT BOCA RATON 13.CLEWISTON PKT JUPITER 14.CLEWISTON PKT DELRAY BCH