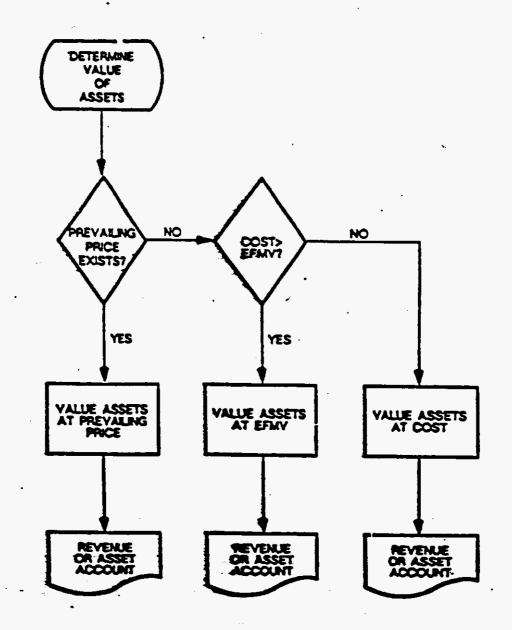

### <u>Inventories</u>

Inventories are valued as follows:

Parts held for sale or use immaintenance and repair, are stated at the lower of cost (average cost method) or net realizable value.

Equipment for sale is stated at the lower of cost (specific identification wethod) or net realizable value.