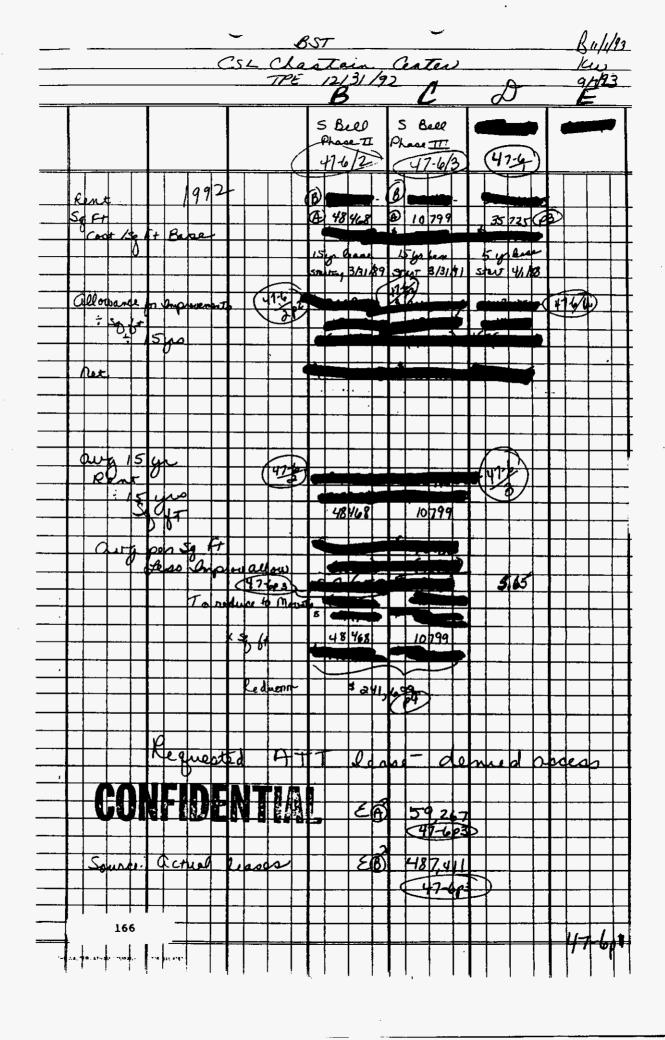

SUNLINK -- ANY AND ALL SUBS OR AFFILIATES THAT ARE IN THE REAL ESTATE AREA.

|                | BILLED TO |
|----------------|-----------|
|                | BST 1992  |
|                |           |
| SUNLINK        | 3,269,678 |
| CSL CHASTAIN   | 694,717   |
| CSL BIRMINGHAM | 9,557,626 |