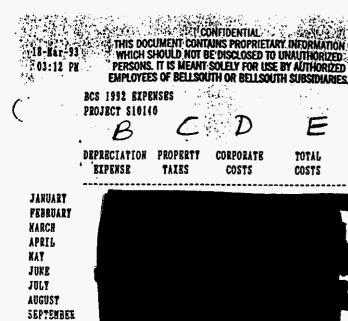

23

Depreciation and amortization expense related to the property and equipment of continuing operations for the years ended December 31, 1992 and 1991 was and arrespectively.

| ther | non-cu            | rrent assets - net:                   | A         | 4         | B |
|------|-------------------|---------------------------------------|-----------|-----------|---|
|      | Comput<br>Organi: | er software purchased<br>zation costs | \$<br>—   | \$        |   |
| :    | Less:             | Accumulated amortization              | _         | -         |   |
|      |                   |                                       | <u>\$</u> | <u>\$</u> |   |