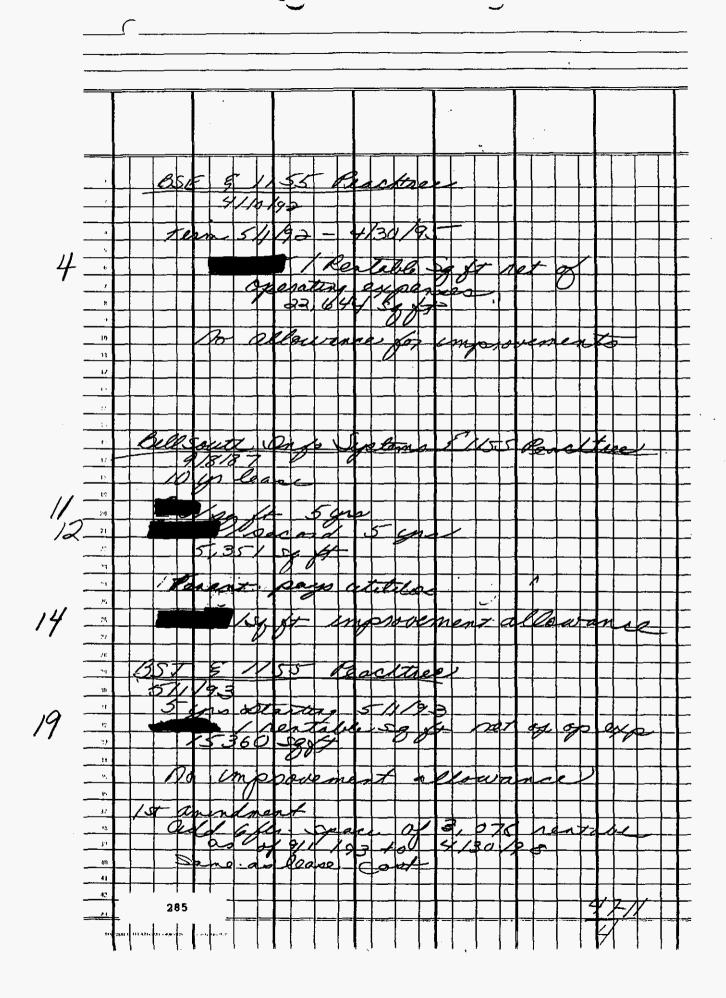

# AUDITORS

Angela DeLaune Paula Majerus

BST 28/23 B19249 THE 12/31/92 Notes on asson maya Alba evacuated Mon. More Placele Tues 3.756,3 Million tos 4.1 ma CONTIDENTAL 46-2

05 1cm)

Southern Bell Tel. & Tel. Co. FPSC Docket No. 920260-TL Audit Date: 06/17/93 Amended Response to Item No. 2-104 Page 1 of 1