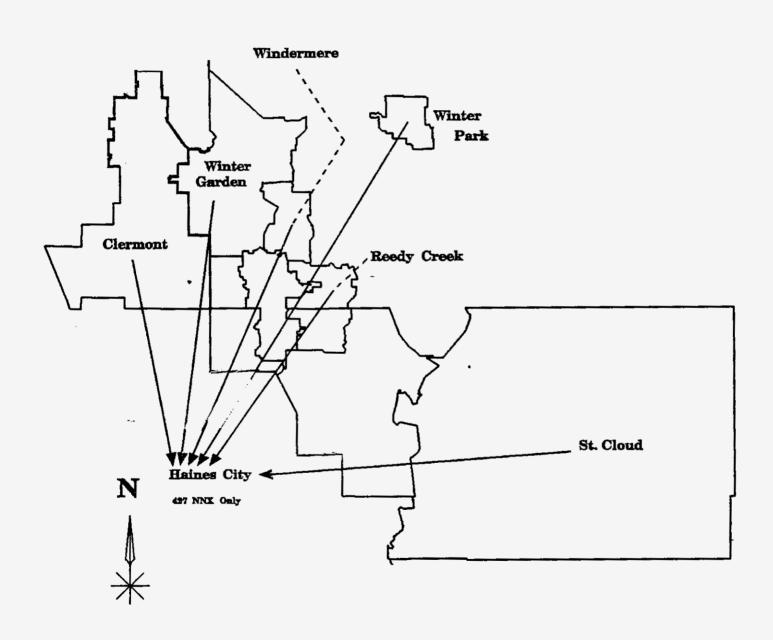

#### BEFORE THE FLORIDA PUBLIC SERVICE COMMISSION

IN RE: Petition by the residents of ) Polo Park requesting extended area ) Filed: June 14, 1993 service (EAS) between the Haines City) exchange and the Orlando, West Kissimmee, Lake Buena Vista, Windermere,) Reedy Creek, Winter Park, Clermont, ) Winter Garden and St. Cloud exchanges)

- Exhibit 17 Station clasification data showing by class of service the number of main and equivalent main stations in service for the exchanges studied.
- Exhibit 18 Haines City map showing the existing EAS routes.
- Exhibit 19 Haines City (427 only) map showing the proposed EAS routes with Toll M/A/M and percent of subscribers making two or more calls identified.
- Exhibit 20 Entire Haines City Exchange map showing the proposed EAS routes with Toll M/A/M and percent of subscribers making two or more calls identified.
- Exhibit 21 Interexchange toll rates and the distance between rate centers.
- Exhibit 22 Foreign Exchange (FX) Analysis.
- Exhibit 23 Average Revenue Per Message One-Way Route Analysis calls originating from Equal Access offices.