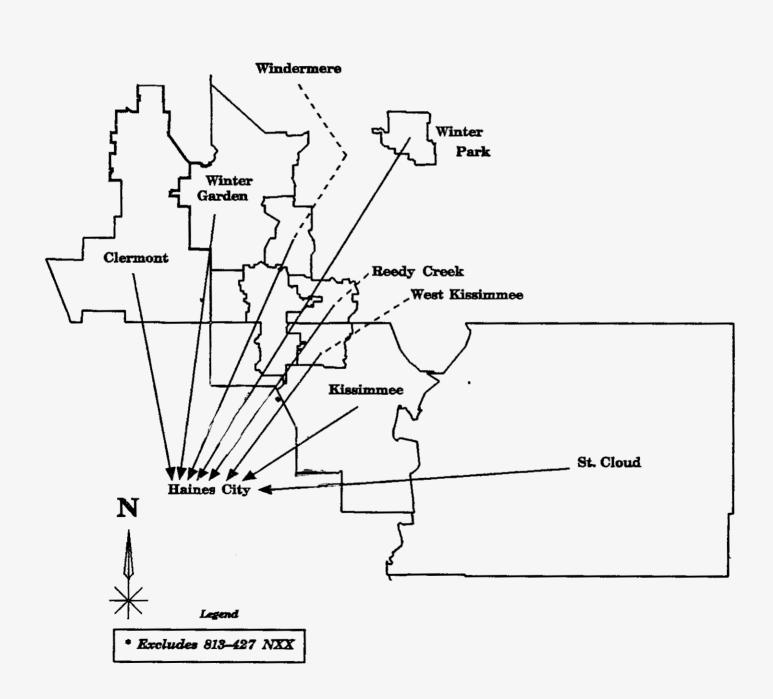

#### BEFORE THE FLORIDA PUBLIC SERVICE COMMISSION

IN RE: Petition by the residents of ) Polo Park requesting extended area ) Filed: June 14, 1993 service (EAS) between the Haines City) exchange and the Orlando, West Kissimmee, Lake Buena Vista, Windermere,) Reedy Creek, Winter Park, Clermont, ) Winter Garden and St. Cloud exchanges)

- Exhibit 17 Station clasification data showing by class of service the number of main and equivalent main stations in service for the exchanges studied.
- Exhibit 18 Haines City map showing the existing EAS routes.
- Exhibit 19 Haines City (427 only) map showing the proposed EAS routes with Toll M/A/M and percent of subscribers making two or more calls identified.
- Exhibit 20 Entire Haines City Exchange map showing the proposed EAS routes with Toll M/A/M and percent of subscribers making two or more calls identified.
- Exhibit 21 Interexchange toll rates and the distance between rate centers.
- Exhibit 22 Foreign Exchange (FX) Analysis.
- Exhibit 23 Average Revenue Per Message One-Way Route Analysis calls originating from Equal Access offices.