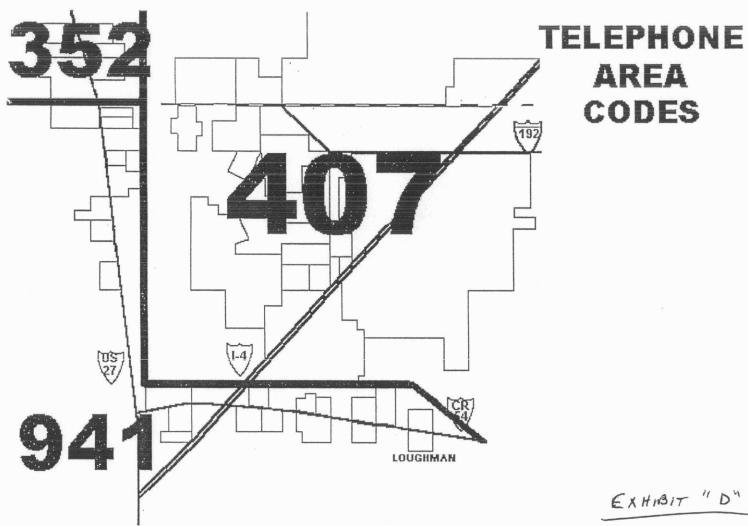

#### 1 DIRECT TESTIMONY OF JOHN B. HILKIN Q. PLEASE STATE YOUR NAME AND ADDRESS. A. My name is John B. Hilkin. I reside at 235 Jackson Park Avenue in Polo Park. My mailing address is Davenport, F1.33837 Q. WHO DO YOU REPRESENT? 6 I am the acting President of Polo Park Homeowners Association. 7 Q. WHAT IS THE PURPOSE OF YOUR TESTIMONY? A. On behalf of Polo Park, some 640 homes, as well as some 9 32 surrounding residential communities in the Four Corners area, I seek to have Extended Area telephone Service to 10 11 basically four metropolitan areas or routes. We want to eliminate the long distance toll charges for calls between 12 the 424 exchange and the four metro. areas or routes. 13 14 Q. HAVE YOU ATTEMPTED TO OBTAIN EXTENDED AREA SERVICE BEFORE? A. No. This is our first request under docket No. 930173-TL. 15 Q. DESCRIBE THE "FOUR CORNERS" AREA. 16 17 A. Polo Park, and the surrounding residential communities, sit at the corners of Polk, Osceola, Lake and Orange counties. 18 (SEE EXHIBIT "A"). 19 20 EXHIBIT "B" shows the distances we are from the metro. areas 21 from which we are seeking relief. EXHIBIT "C" shows some 33 residential communities in the 22 Four Corners area, including Polo Park but excluding Disney's 23 Celebration city. EXHIBIT "D" indicates the area codes that are 24