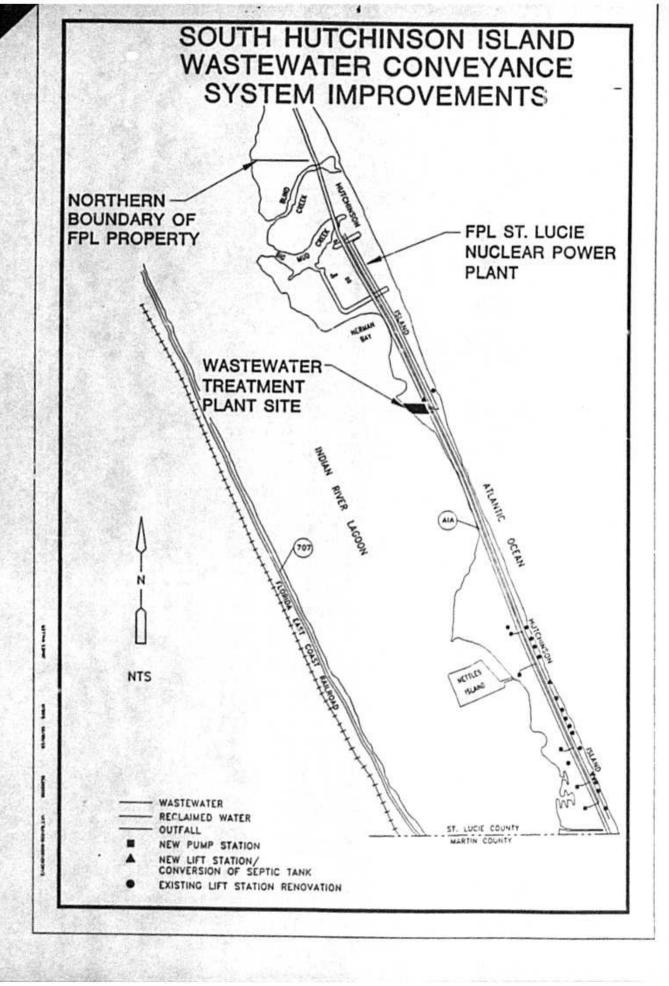

Per your request, this letter is to confirm that St. Lucie County Utilities is currently constructing a Regional Wastewater Treatment and Reclaimed Water Facility on South Hutchinson Island in Ft. Pierce. The new facility is scheduled for substantial completion in August 1997 and will be a 1.5mgd facility. The construction of both the plant and conveyance systems are well under way and currently on schedule, the plant being at approximately 65% complete. I have included with this letter a location map, a layout of the plant and a project schedule which shows that start up will begin in April 1997 and will be completed in August 1997.