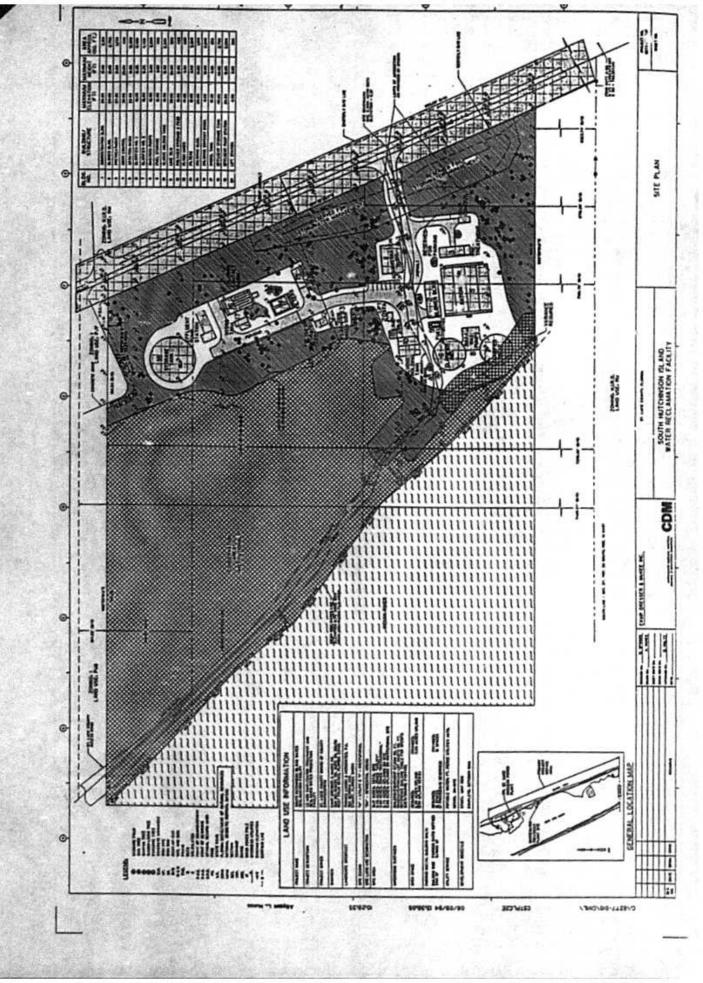

Per your request, this letter is to confirm that St. Lucie County Utilities is currently constructing a Regional Wastewater Treatment and Reclaimed Water Facility on South Hutchinson Island in Ft. Pierce. The new facility is scheduled for substantial completion in August 1997 and will be a 1.5mgd facility. The construction of both the plant and conveyance systems are well under way and currently on schedule, the plant being at approximately 65% complete. I have included with this letter a location map, a layout of the plant and a project schedule which shows that start up will begin in April 1997 and will be completed in August 1997.