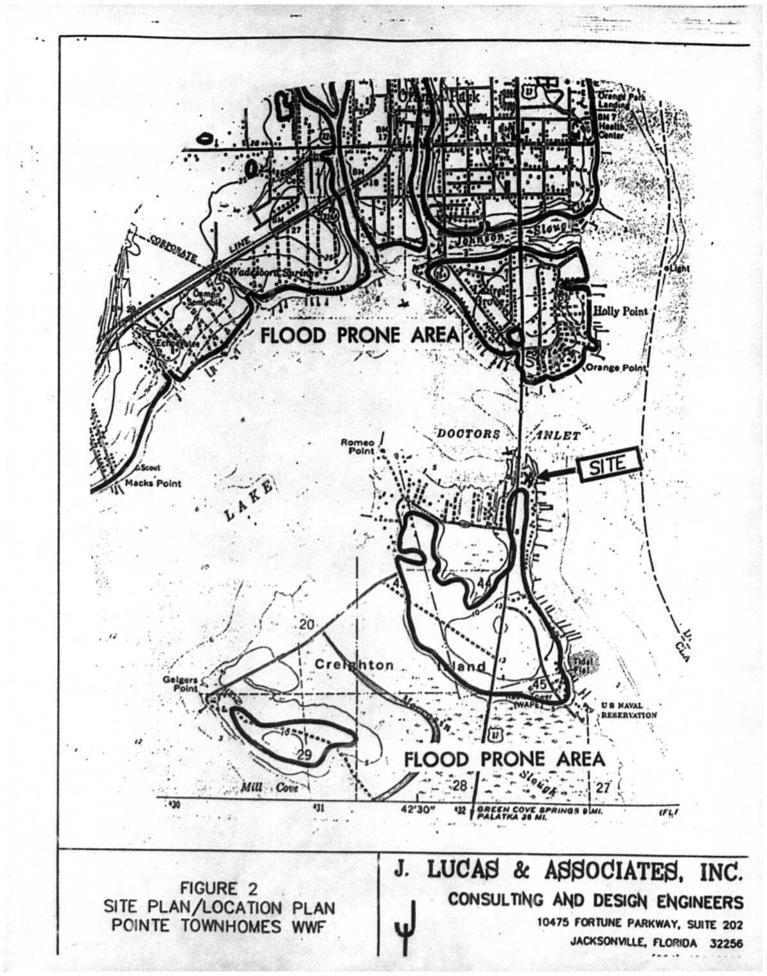

#### Chapter 1 - Introduction

The existing plant is a 0.015 mgd extended aeration steel package plant with dechlorination and discharge to the St. Johns River. The plant serves a 19 unit townhomes complex and the adjacent marina. Wastewater from the complex flows into a pumping station located adjacent to the plant before being lifted into the treatment unit's aeration tank. Flow from the aeration tank enters a clarifier where the solids are separated from the liquid. Effluent from the clarifier enters a 1460 gallon chlorine contact chamber for disinfection. The effluent leaves the plant by gravity where it flows through a dechlorination unit prior to discharge to the river for disposal.

Solids from the clarifier is returned to the treatment unit by the return sludge air lift. Excess sludge is stored in the digester or hauled off by independent contractor.

Effluent from the plant discharges via a 6-inch gravity line to the river after dechlorination.