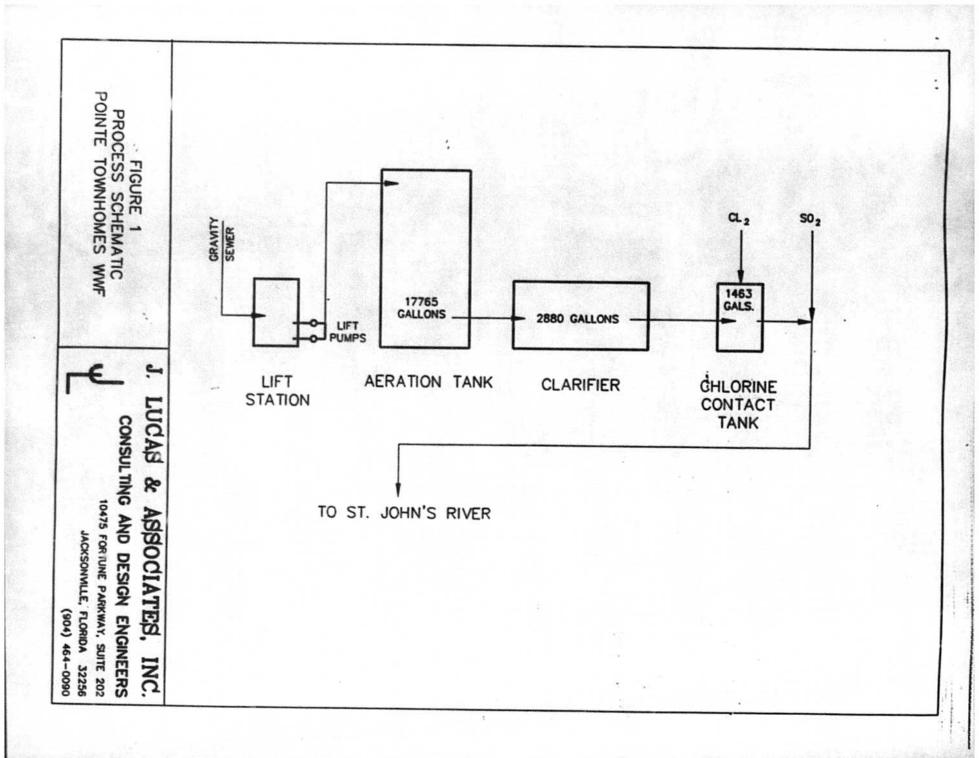

11. Notice Format and Territory Map: Latitude 30°08'48" N; Longitude 81°42'00" N; Sections 43 and 44, N 1/2; Township 4S; Range 26E. Attached as Exhibit "9" is a certified copy of a map obtained from the Clay County Property Appraiser's Office.

12. System Map: Attached hereto as Exhibit "10" is a system map from the DEP's records.

13. Government and Utility Entities Notice: Attached hereto as Exhibit "11" is an Affidavit indicating the date that notice was given to local government utility entities.