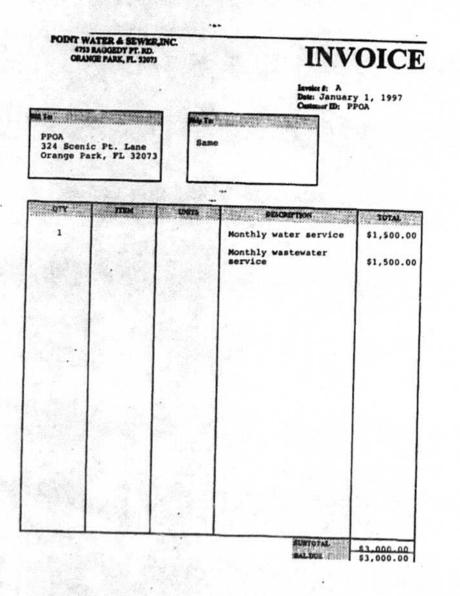

#### 14. Water and Wastewater Tariffs

Application for Water and Wastewater Service: Please find enclosed as Exhibit "14" the consolidated sheets with the information shown on Water Tariff Sheets No. 20.0 and Wastewater Tariff Sheet No. 25.