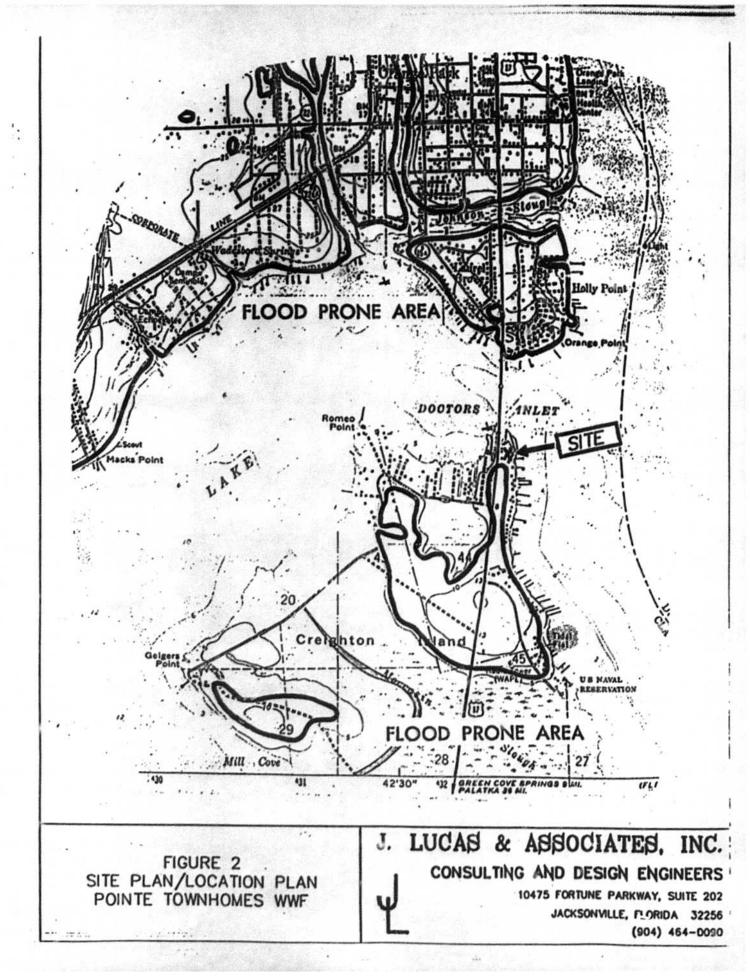

11. Notice Format and Territory Map: Latitude 30°08'48" N; Longitude 81°42'00" N; Sections 43 and 44, N 1/2; Township 4S; Range 26E. Attached as Exhibit "9" is a certified copy of a map obtained from the Clay County Property Appraiser's Office.

12. System Map: Attached hereto as Exhibit "10" is a system map from the DEP's records.

13. Government and Utility Entities Notice: Attached hereto as Exhibit "11" is an Affidavit indicating the date that notice was given to local government utility entities.