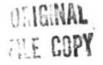

#### Chapter 1 - Introduction

The existing plant is a 0.015 mgd extended aeration steel package plant with dechlorination and discharge to the St. Johns River. The plant serves a 19 unit townhomes complex and the adjacent marina. Wastewater from the complex flows into a pumping station located adjacent to the plant before being lifted into the treatment unit's aeration tank. Flow from the aeration tank enters a clarifier where the solids are separated from the liquid. Effluent from the clarifier enters a 1460 gallon chlorine contact chamber for disinfection. The effluent leaves the plant by gravity where it flows through a dechlorination unit prior to discharge to the river for disposal.

Solids from the clarifier is returned to the treatment unit by the return sludge air lift. Excess sludge is stored in the digester or hauled off by independent contractor.

Effluent from the plant discharges via a 6-inch gravity line to the river after dechlorination.