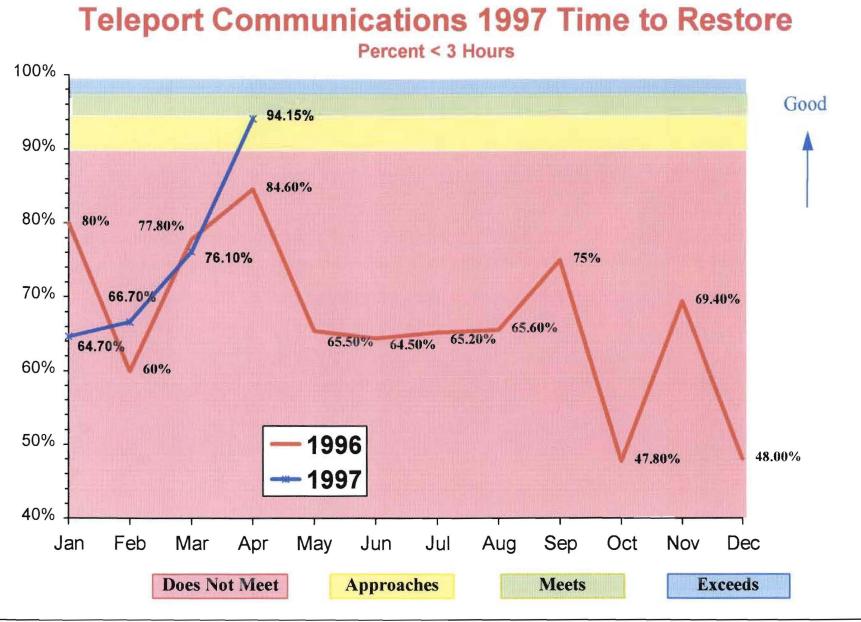

n August 20, 1997 Late-Filed Exhibit No. 2 Page 1 of 14

REQUEST: Please provide an example of the BellSouth Account Team reports given to TCG South Florida.

t ș

RESPONSE: The "Teleport Communications 1997 Maintenance Results" and the "Performance Monitoring" summary provided by BellSouth account teams to TCG South Florida are attached. These documents contain information that is confidential and proprietary.



# **TELEPORT COMMUNICATIONS**

### **1997 MAINTENANCE RESULTS**



## **Teleport Communications Average Duration**



**BellSouth Interconnection Services** 

Private/Proprietary: No disclosure outside BellSouth except by written agreement

Your Interconnection Advantage

## **Teleport Communications Failure Frequency**



### **Teleport Communications Trouble Ticket Volume**





**BellSouth Interconnection Services** 

Private/Proprietary: No disclosure outside BellSouth except by written agreement

Page 5

Your Interconnection Advantage

## **Teleport Communications Percent Availability**



### **PERFORMANCE MONITORING**

.

.

\_\_

#### WHAT DO WE DO ?

• We monitor DS1 circuits (non-channelized).

.

•

- Two PM Groups. (Atlanta ACAC and Birmingham ACAC)
- GENERAL CENTER As of 5/31/97 we were pulling PM data on approximately 10,336 circuits.
- TPM As of 5/31/97 we were pulling PM data on 468 circuits.

### HISTORY

- PM Groups were formed approximately 2 years ago.
- Circuit Base that we monitor has grown 41.5% since October 1996.

### WHAT KIND OF PM DATA DO WE HAVE AVAILABLE ?

- 31 Days or more
- 1 Day
- Since Midnight the previous night.

. .

• Current