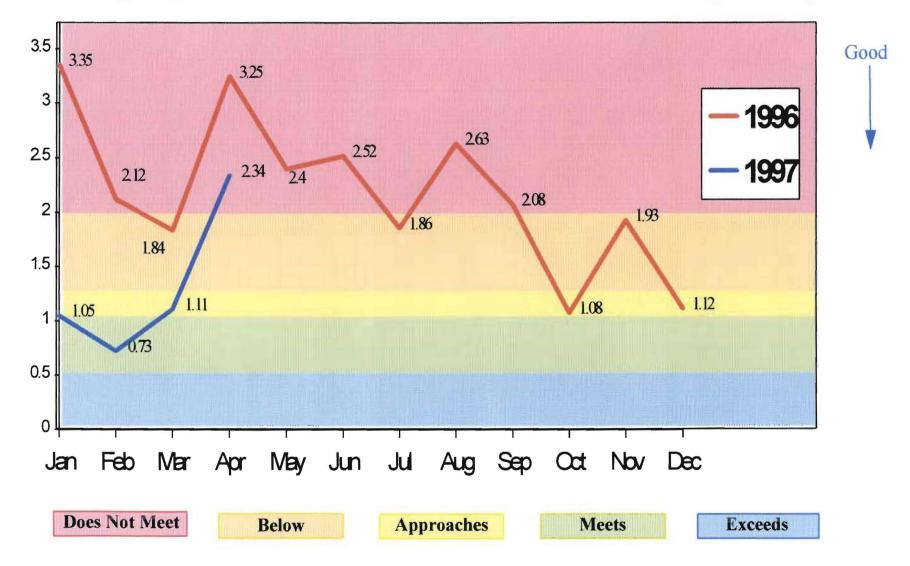

DS/REPORTING

Docket No. 960786-TL Paul Kouroupas Deposition August 20, 1997 Late-Filed Exhibit No. 2 Page 1 of 14

REQUEST: Please provide an example of the BellSouth Account Team reports given to TCG South Florida.

t ș

RESPONSE: The "Teleport Communications 1997 Maintenance Results" and the "Performance Monitoring" summary provided by BellSouth account teams to TCG South Florida are attached. These documents contain information that is confidential and proprietary.



# **TELEPORT COMMUNICATIONS**

### **1997 MAINTENANCE RESULTS**



## **Teleport Communications Average Duration**



**BellSouth Interconnection Services** 

Private/Proprietary: No disclosure outside BellSouth except by written agreement

Your Interconnection Advantage

## **Teleport Communications Failure Frequency**



### **Teleport Communications Trouble Ticket Volume**





**BellSouth Interconnection Services** 

Private/Proprietary: No disclosure outside BellSouth except by written agreement

Page 5

Your Interconnection Advantage

## **Teleport Communications Percent Availability**



### **PERFORMANCE MONITORING**

.

.

\_\_

#### WHAT DO WE DO ?

• We monitor DS1 circuits (non-channelized).

.

•

- Two PM Groups. (Atlanta ACAC and Birmingham ACAC)
- GENERAL CENTER As of 5/31/97 we were pulling PM data on approximately 10,336 circuits.
- TPM As of 5/31/97 we were pulling PM data on 468 circuits.

### HISTORY

- PM Groups were formed approximately 2 years ago.
- Circuit Base that we monitor has grown 41.5% since October 1996.

### WHAT KIND OF PM DATA DO WE HAVE AVAILABLE ?

- 31 Days or more
-