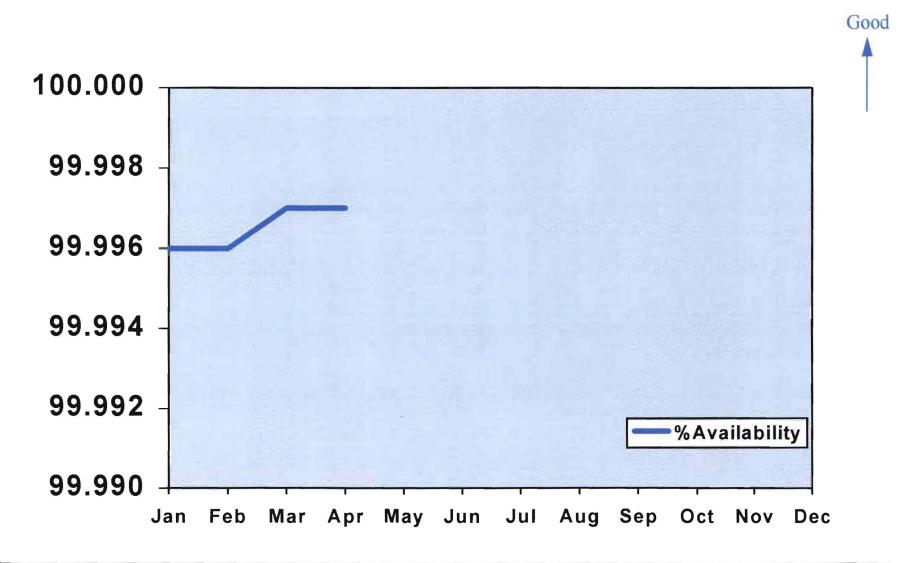

e Results" and the "Performance Monitoring" summary provided by BellSouth account teams to TCG South Florida are attached. These documents contain information that is confidential and proprietary.



# **TELEPORT COMMUNICATIONS**

### **1997 MAINTENANCE RESULTS**



## **Teleport Communications Average Duration**



**BellSouth Interconnection Services** 

Private/Proprietary: No disclosure outside BellSouth except by written agreement

Your Interconnection Advantage

## **Teleport Communications Failure Frequency**



### **Teleport Communications Trouble Ticket Volume**





**BellSouth Interconnection Services** 

Private/Proprietary: No disclosure outside BellSouth except by written agreement

Page 5

Your Interconnection Advantage

## **Teleport Communications Percent Availability**



### **PERFORMANCE MONITORING**

.

.

\_\_

#### WHAT DO WE DO ?

• We monitor DS1 circuits (non-channelized).

.

•

- Two PM Groups. (Atlanta ACAC and Birmingham ACAC)
- GENERAL CENTER As of 5/31/97 we were pulling PM data on approximately 10,336 circuits.
- TPM As of 5/31/97 we were pulling PM data on 468 circuits.

### HISTORY

- PM Groups were formed approximately 2 years ago.
- Circuit Base that we monitor has grown 41.5% since October 1996.

### WHAT KIND OF PM DATA DO WE HAVE AVAILABLE ?

- 31 Days or more
- 1 Day
- Since Midnight the previous night.

. .

• Current (15 minute increments)

### **HOW IS PERFORMANCE MEASURED ?**

- Hekimian System (PMI Performance Monitoring Integrator)
- PMI polls network elements nightly

. .

• Quality Index

$$\frac{QI = 86400 - (ES + SES + UAS