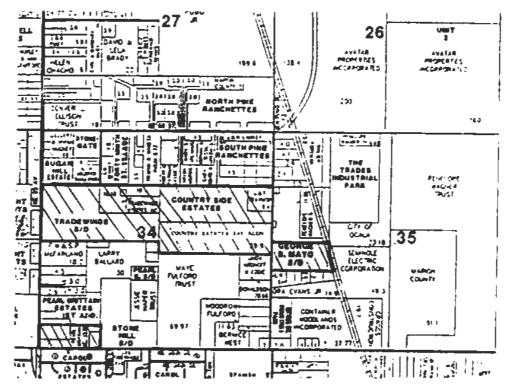

## Exhibit "G"

Territory Description

Township 14 South, Range 22 East, Section 35 N % of NW % of SW % AKA George S. Mayo Subdivision

## Exhibit "H"

Territory Map

## Exhibit "A"

Need for Service

Tradewinds Utilities, Inc. currently services three (3) subdivisions and a shopping plaza in the Northeast Section of Ocala, Florida. Adjacent to these subdivisions on the East side, is an old subdivision called George S. Mayo consisting of twenty three (23) quadraplexs and fifteen (15) industrial buildings. These structures have been constructed over the last twenty (20) years using well and septic tanks. Over the last few years, the Marion County Health Department has been testing certain wells and has found over 27% failure rate. Mr. David Townsend, Marion County Environmental Administrator has been requesting Tradewinds Utilities, Inc. to extend our services to this area for some time now.

After communicating with certain parties within said area, it was determined that it would be financial feasible to extend our services to the George S. Mayo subdivision.

Certified letters have been sent to all property owners notifying them of our intention to extend water and wastewater services to this area per Florida Statues 381.00655 (1) (a).