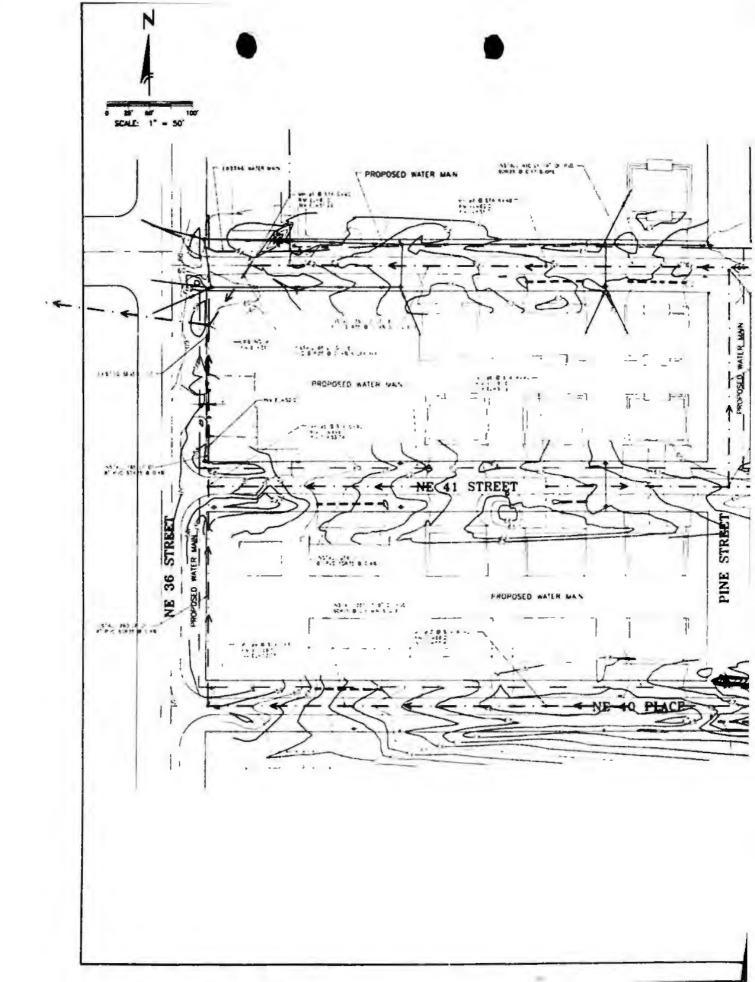

## Exhibit "H"

Territory Map

## Exhibit "G"

Territory Description

Township 14 South, Range 22 East, Section 35 N % of NW % of SW % AKA George S. Mayo Subdivision