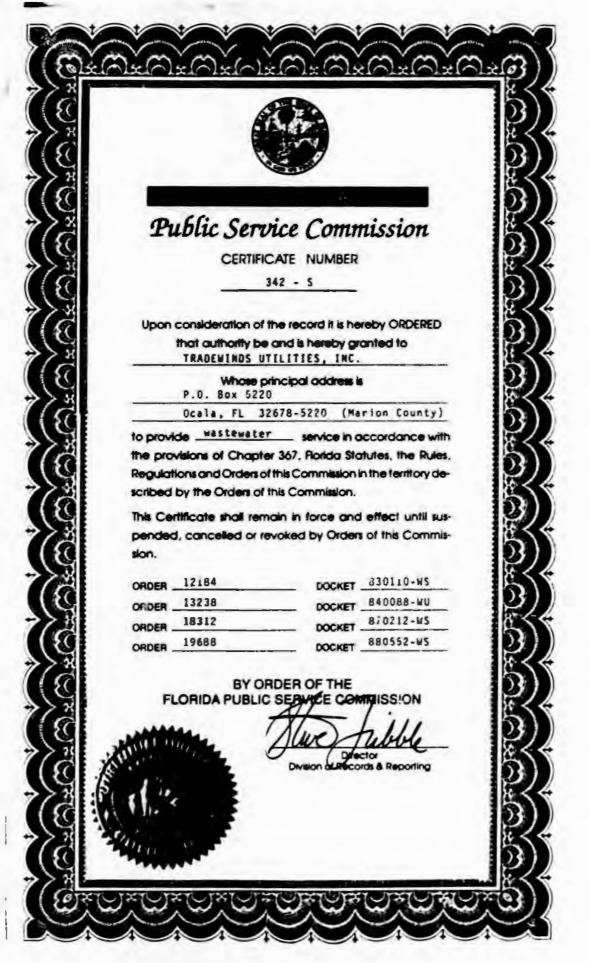

#### CERTIFICATE NUMBER - 342-8

COUNTY - Marion

### COMMISSION ORDER(s) APPROVING TERRITORY SERVED -

| Date Issued | Docket Number | Filing Type                                      |
|-------------|---------------|--------------------------------------------------|
|             | 830110-WS     |                                                  |
|             | 840089~WU     |                                                  |
|             | 870212-WS     |                                                  |
|             | 880552-WS     |                                                  |
| 1           | 921260-WS     |                                                  |
| •           | 921260-W5     |                                                  |
|             |               | 840089-WU<br>870212-WS<br>880552-WS<br>921260-WS |

Charles deMenzes
ISSUING OFFICER
President
TITLE

Second Revised Sheet No. 4.0 Cancels First Revised Sheet No. 4.0