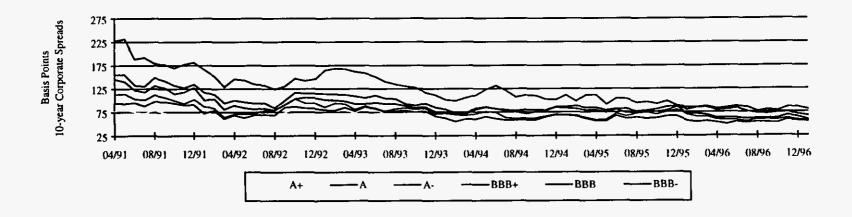

#### **Historical Credit Spreads**

#### • Corporate Spreads Remain at Historically Tight Levels

Corporate spreads have continued their 1995 trend and have tightened to historically low levels due to redemptions and the lack of new issue supply relative to demand. While NCMI believes spreads will remain stable due to the supply/demand equation, the prospects for significantly lower spreads are limited. The "weak BBB" and "BB" sectors have witnessed significant spread compression as high-grade investors continue to reach for yield.