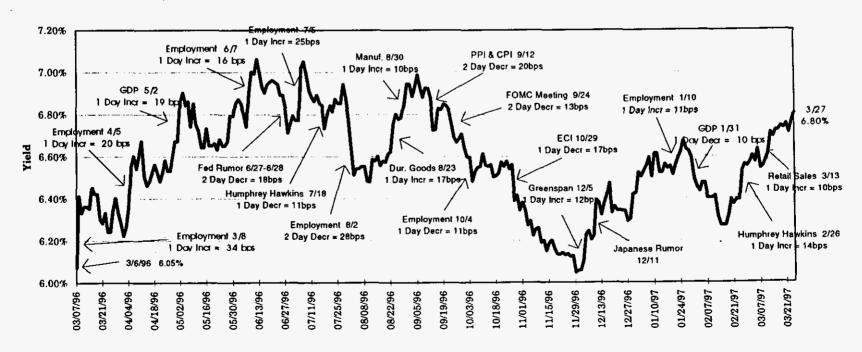

#### 10 Year Treasury Yields

#### • Federal Reserve Raises Rates

The Federal Reserve decided to raise the federal funds target rate by 25 basis points to 5.50% at the FOMC meeting on Tuesday. Greenspan delivered on his earlier comments of a preemptive strike against inflation as the Fed stated its decision was a "prudent step that affords greater assurance of prolonging the current economic expansion." The market initially reacted positively to the announcement, but sold off as investors grew concerned that this tightening may be the beginning of a series of rate increases. The last time the Fed raised interest rates was February 1994 when the central bank followed with six more rate hikes over the next year.