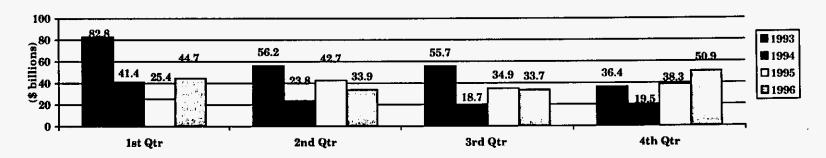

#### Issuance Levels

- Relatively low Treasury rates, combined with strong investor demand and tight credit spreads led to healthy levels of issuance during 1996.
- Current trends in the new issue market include trust preferred and put bond structures, inflation-indexed securities, acquisition driven financings, increasing asset-backed security issuance, and a strong Yankee calendar.

Investment Grade Corporate Bond Issuance

Source: MCM CORPORATEWATCH

Includes all domestic underwritten, non-convertible corporate bonds; excludes agencies and asset-backed securities, but includes split rated.