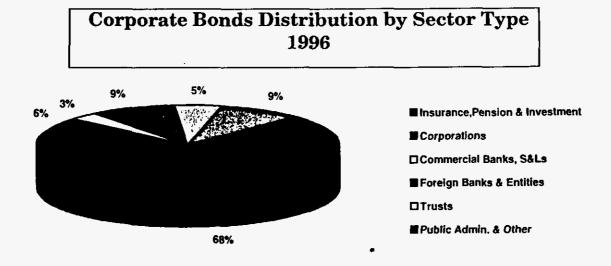

0 Billion \$1.2 Billion
- Driven by Research views and Target Client relationships
- Products Traded:

Long Industrials

- Intermediate Industrials

- Banks and Finance Companies

- Asset Backed Securities (fixed and floating)

- Agencies

- Floating Rate Notes

Utilities

Selective Eurobonds

#### Powerful Distribution Network

- NCMI's broad distribution network would provide complementary marketing strength to a BellSouth debt offering.
  - Broad national coverage of large institutional investors (largest 100-150 accounts)
  - Deep penetration of Tier II institutional accounts (a key strength of NCMI)
  - Institutional sales professionals who advise over 4,500 institutional accounts
  - Network of 5 domestic offices provide a springboard to many smaller regional institutional accounts



Source: NCMI

#### Powerful Distribution Network (cont.)

- NCMI's institutional salesforce consists of a two-tiered account focus. The specialist sales team concentrates on top tier accounts investing in specific products. The generalist group provides services on all fixed-income products to a more diverse investor base extending to middle market buyers.
- The extensive regional distribution network of NCMI is driven through the sales offices highlighted below to ensure nationwide access.

# Corporate Bonds Distribution by Region 1996



# **Physical Collocation Matrix**

| Rate Element    | Mo/NRC | Input Description                                            | Physical Collocation Input                               | Concurrence (w/date)       |
|-----------------|--------|---------