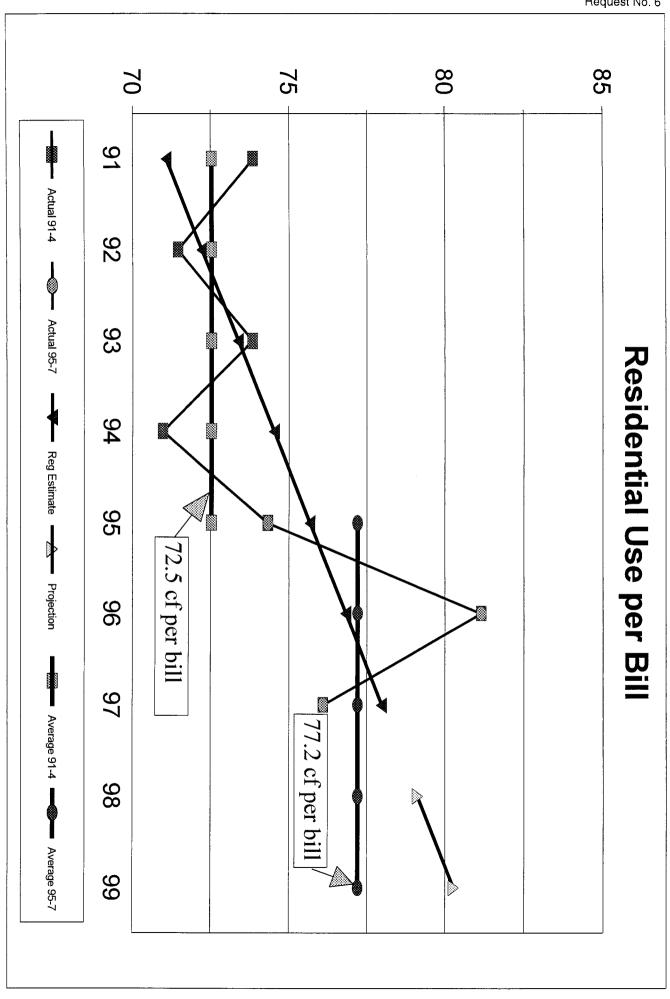

### **RESPONSE 6:**

A low r<sup>2</sup> value such as this one does mean that the regression line is a poor fit overall for the data. In deciding to use the results of the regression analysis more emphasis was placed on how the regression line plot looked relative to the actual residential use per bill data as shown on Page 13 of MFR Schedule G-41. The line exhibited a slightly increasing trend that bisected the actual data in a reasonable fashion, so it was decided to use the resulting trend in the projection. However, after examining the data on an annual basis as shown in the attached graph, it appears that the regression line could be overstating the trend in use per bill. Based on this graph it would appear that there was an upward shift in what appears to be a virtually flat trend with the addition of San Pablo in 1994.

#### **REQUEST 6:**

As shown on page 9 of Schedule G-41, the  $r^2$  value for the residential water consumption projection is 2.09%.

- a) Doesn't an r<sup>2</sup> value of 2.09% indicate that the regression line is a very poor fit, and that there is very little to virtually no correlation between the independent variable and the dependent variable?
- b) If the response to (a) is affirmative, what is the utility's rationale for relying on its selected regression model to forecast residential water consumption?
- c) If the response to (a) is negative, does the utility believe the r<sup>2</sup> value of 2.09% indicates its residential consumption regression model is reliable in this instance?
- d) If the response to (c) is affirmative, please explain why the r<sup>2</sup> value of 2.09% indicates the residential consumption regression model is reliable.