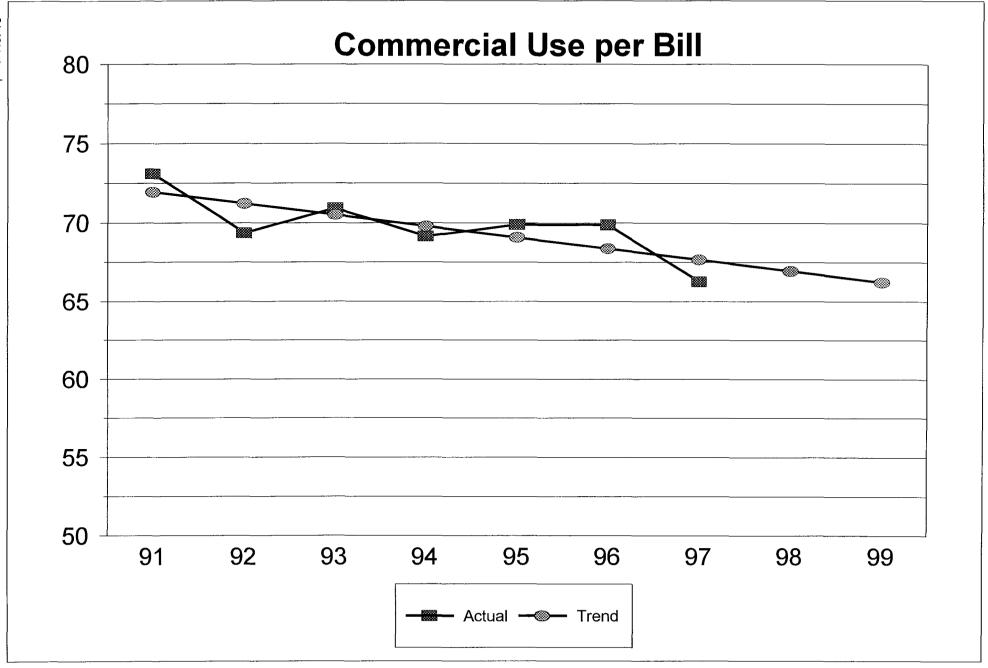

### **RESPONSE 10:**

The same rationale was used in assessing and deciding to use the regression of commercial use per bill as the basis for the demand projection for the commercial sector as was used in the residential sector analysis. This same data is shown on an annual basis in the attached graph, and it is clear that the trend calculated on a monthly basis is exhibits a downward slope. Given this, it is concluded that the trend for the commercial use per bill as calculated and used in the projection is reasonable.

#### **REQUEST 10:**

As shown on page 14 of Schedule G-41, the r<sup>2</sup> value for the commercial water consumption projection is 3.20%.

- a) Doesn't an r² value of 3.20% indicate that the regression line is a very poor fit, and that there is very little to virtually no correlation between the independent variable and the dependent variable?
- b) If the response to (a) is affirmative, what is the utility's rationale for relying on its selected regression model to forecast commercial water consumption?
- c) If the response to (a) is negative, does the utility believe the r² value of 3.20% indicates its commercial consumption regression model is reliable in this instance?
- d) If the response to (c) is affirmative, please explain why the r<sup>2</sup> value of 3.20% indicates the commercial consumption regression model is reliable.