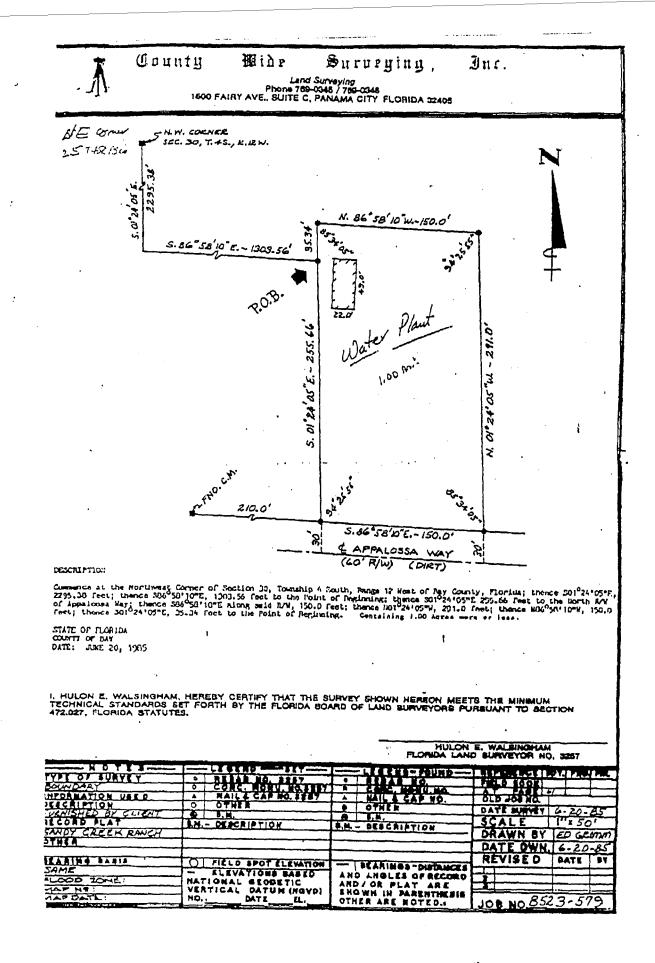

E FOR 107.01 FEET; THENCE LEAVING SAID NORTHERLY R/W LINE, RUN N44°08'09"E FOR 155.08 FEET; THENCE LEAVING SAID FOR 45.95 Feet to THE P.O.B., CONTAINING 0.4964 ACRES, MORE OR LESS & BEING A PORTION OF SEC. 30, T45, R12W BAY CO. FL.

### LEGAL DESCRIPTION TRACT "B" .

COMMENCE @ THE NORTHWEST CORNER OF LOT 48, SANDY CREEK AIR PARK, PHASE ONE; THENCE SOO°34'51"E ALONG THE WEST LINE OF SAID LOT 48, 509.90 FEET; THENCE N86°47'12"W FOR 274.28 FEET; THENCE CONTINUE N86°47'12"W FOR 32.41 FEET; THENCE N05°19'27"W FOR 32.56 FEET TO THE P.O.E.; THENCE N05°08'38"W FOR 142.03 FEET; THENCE S56°40'48"W FOR 94.91 FEET; THENCE S45°51'28"E FOR 128.26 FEET TO THE P.O.B., CONTAINING 0.1364 ACRES, MORE OR LESS & BEING A PORTION OF SECTION 30, T4S. R12W. BAY COUNTY. FLORIDA. T4S, R12W, BAY COUNTY, FLORIDA.





XLY.

.

5al Signature of witness

Many Youlers

DAVIZ GASKIN Printed name of witness

Jacaly 3 Signature of witness JACALYN N KOL

Printed name of witness

:

Ł

STATE OF FLOUDA COUNTY OF BAY

Sworn to (or affirmed) and subscribed before me this <u>Ath</u> day of <u>Nouember</u>, 1998 by GARY SOUDERS.

NOTARY EUBLIC - STATE OF FLOPIDA Print, Type, or Stamp Commissioned Name of Notary Public:

Personally Known \_\_\_\_\_ OR Produced Identification \_ Type of Identification Produced <u>Ilorida Lician</u> 5362. 292. 52-094-0

C:\SANDYCREEK\SOUDERS.AGR

1

### (VALID FOR 60 DAYS) 11/06/1998-01/04/1999

### UTILITY NAME

MANAGER

.

### GOVERNMENTAL AGENCIES

:

.

Exhibit F 1+-

CLERK. BOARD OF COUNTY COMMISSIONERS. BAY COUNTY P. O. BOX 2269 PANAMA CITY, FL 32402-2269

DEP NORTHWEST DISTRIC