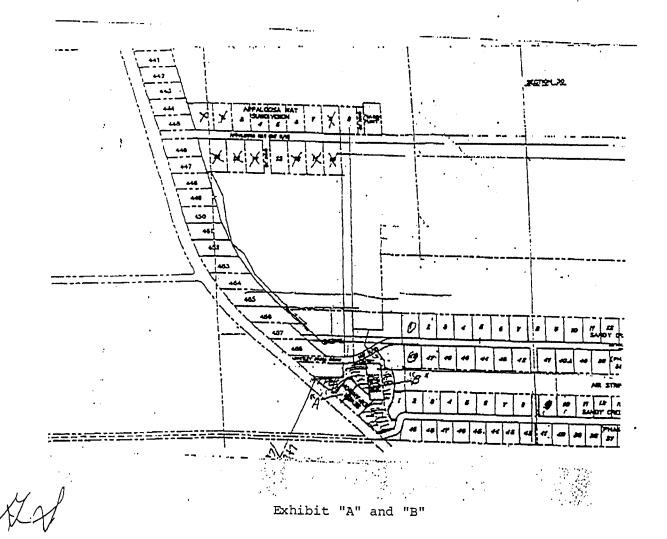

INE FOR 107.01 FEET; THENCE LEAVING SAID NORTHERLY R/W LINE, RUN N44°08'09"E FOR 155.08 FEET; THENCE LEAVING SAID FOR 45.95 Feet to THE P.O.B., CONTAINING 0.4964 ACRES, MORE OR LESS & BEING A PORTION OF SEC. 30, T45, R12W BAY CO. FL.

### LEGAL DESCRIPTION TRACT "B" .

COMMENCE @ THE NORTHWEST CORNER OF LOT 48, SANDY CREEK AIR PARK, PHASE ONE; THENCE SOO°34'51"E ALONG THE WEST LINE OF SAID LOT 48, 509.90 FEET; THENCE N86°47'12"W FOR 274.28 FEET; THENCE CONTINUE N86°47'12"W FOR 32.41 FEET; THENCE N05°19'27"W FOR 32.56 FEET TO THE P.O.E.; THENCE N05°08'38"W FOR 142.03 FEET; THENCE S56°40'48"W FOR 94.91 FEET; THENCE S45°51'28"E FOR 128.26 FEET TO THE P.O.B., CONTAINING 0.1364 ACRES, MORE OR LESS & BEING A PORTION OF SECTION 30, T4S. R12W. BAY COUNTY. FLORIDA. T4S, R12W, BAY COUNTY, FLORIDA.





XLY.

.

5al Signature of witness

Many Youlers

DAVIZ GASKIN Printed name of witness

Jacaly 3 Signature of witness JACALYN N KOL

Printed name of witness

:

Ł

STATE OF FLOUDA COUNTY OF BAY

Sworn to (or affirmed) and subscribed before me this <u>Ath</u> day of <u>Nouember</u>, 1998 by GARY SOUDERS.

NOTARY EUBLIC - STATE OF FLOPIDA Print, Type, or Stamp Commissioned Name of Notary Public:

Personally Known \_\_\_\_\_ OR Produced Identification \_ Type of Identification Produced <u>Ilorida Lician</u> 5362. 292. 52-094-0

C:\SANDYCREEK\SOUDERS.AGR

1

### (VALID FOR 60 DAYS) 11/06/1998-01/04/1999

### UTILITY NAME

MANAGER

.

### GOVERNMENTAL AGENCIES

:

.

Exhibit F 1+-

CLERK. BOARD OF COUNTY COMMISSIONERS. BAY COUNTY P. O. BOX 2269 PANAMA CITY, FL 32402-2269

DEP NORTHWEST DISTR