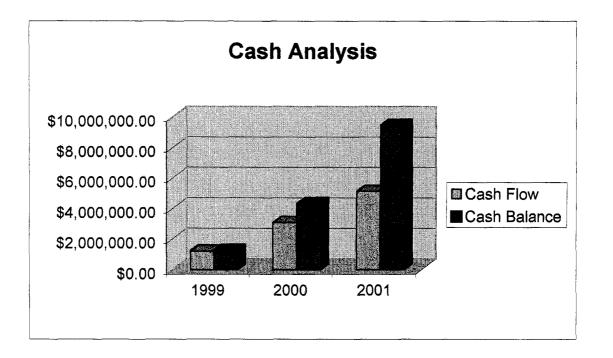

### 7.3 Projected Cash Flow

|                            | 1999           | 2000           | 2001           |
|----------------------------|----------------|----------------|----------------|
| Net Worth                  | \$2,016,692.00 | \$5,332,053.00 | \$8,607,755.00 |
| Plus:                      |                |                |                |
| Depreciation               | \$109,750.00   | \$423,929.00   | \$300,400.00   |
| Change in Acct. Payable    | \$1,019,558.00 | \$1,968,018.00 | \$617,845.00   |
| Subtotal                   | \$3,146,000.00 | \$7,724,000.00 | \$9,526,000.00 |
| Less:                      |                |                |                |
| Change in Acct. Receivable | \$806,400.00   | \$2,049,600.00 | \$3,418,400.00 |
| Capitol Expenditure        | \$1,130,000.00 | \$2,600,000.00 | \$980,000.00   |
| Dividends                  | \$0.00         | \$0.00         | \$0.00         |
| Subtotal                   | \$1,936,400.00 | \$4,649,600.00 | \$4,398,400.00 |
| Net Cash Flow              | \$1,209,600.00 | \$3,074,400.00 | \$5,127,600.00 |
| Cash Balance               | \$1,263,900.00 | \$4,338,300.00 | \$9,465,900.00 |