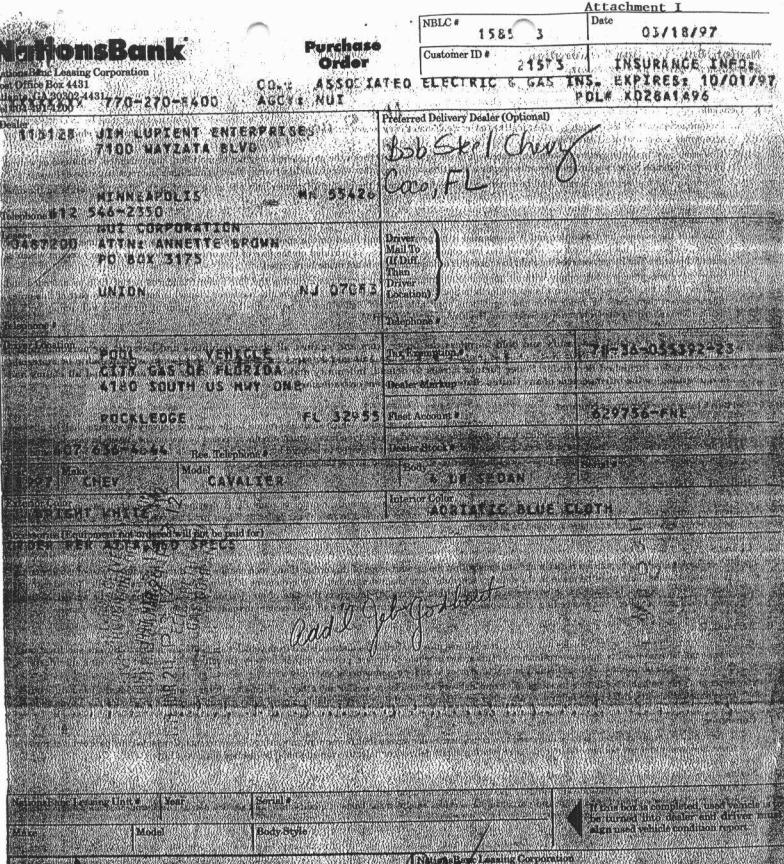

Attachment I shows a typical lease agreement.

b. What is the company policy regarding replacement (age, mileage, etc.) of its vehicles?

The current Company policy is to enter 60 month leases for our vehicles. At the end of 60 months, we will continue to use the vehicle if it doesn't have excessive mileage or body wear and has a good operating experience.