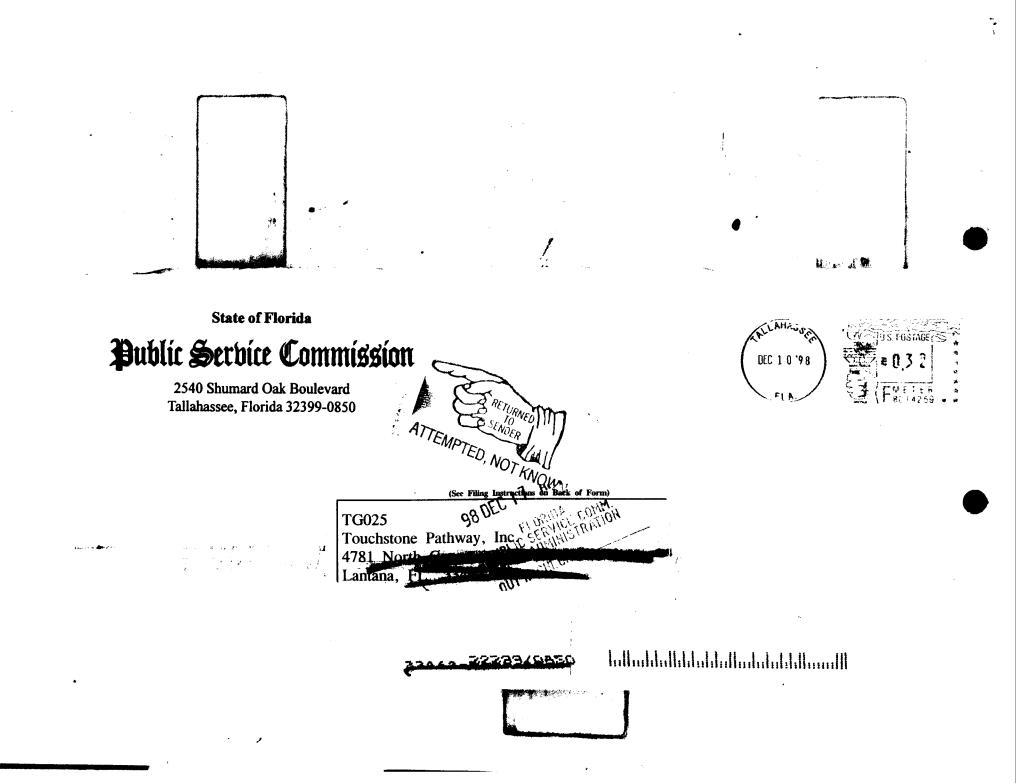

Copy of returned envelope attached for your information.

/nbg
Attachment(s)

STATE OF FLORIDA

Commissioners: JOE GARCIA, CHAIRMAN J. TERRY DEASON SUSAN F. CLARK JULIA L. JOHNSON E. LEON JACOBS, JR.

DIVISION OF RECORDS & REPORTING BLANCA S. BAYÓ DIRECTOR (850) 413-6770

Copy of returned envelope attached for your information.

/nbg
Attachment(s)

٠

٩

16025

Touchstone Pathway, Inc.

12t Rieg 12-23-98 2ND Rieg 2.25-99

Copy of returned envelope attached for your information.

/nbq Attachment(s)

RECEIVED

32399-0870

.

• -

**,** .

1G025