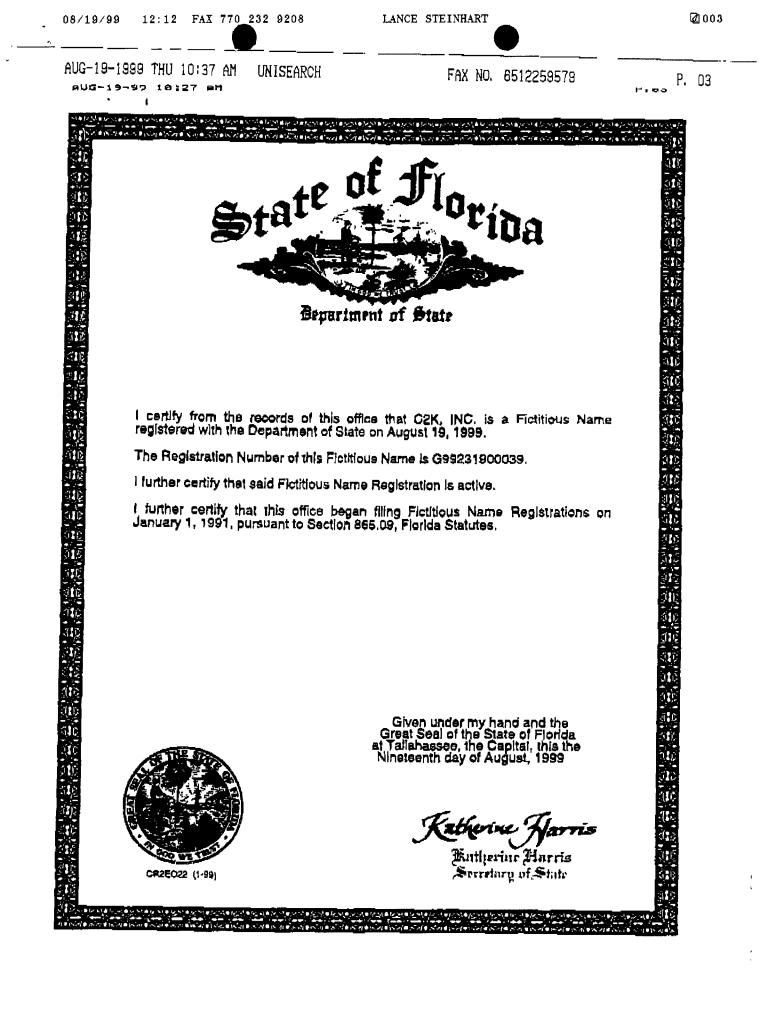

08/19/99 12:11 FAX 770 232 9208 AUG-19-1999 THU 10:37 AN UNISEARCH

٩

FAX. NO. 12259579

<u> 2002</u>

P. 02

FLORIDA DEPARTMENT OF STATE Katherine Harris Secretary of State

August 19, 1999

C2K, INC, 1001 HOWARD AVE., STE. 3500 NEW ORLEANS, LA 70113

Subject: C2K, INC.

REGISTRATION NUMBER: G99231900039

This will acknowledge the filing of the above fictitious name registration which was registered on August 19, 1999. This registration gives no rights to ownership of the name.

Each flotitious name registration must be renewed every five years between July 1 and December 31 of the expiration year to maintain registration. Three menths prior to the expiration date a statement of renewal will be mailed.

IT IS THE RESPONSIBILITY OF THE BUSINESS TO NOTIFY THIS OFFICE IN WRITING IF THEIR MAILING ADDRESS CHANGES. Whenever corresponding please provide assigned Registration Number.

Enclosed is your certificate(s) as requested,

Should you have any questions regarding this matter you may contact our office at (850) 488-9000.

UCC Liens Division of Corporations Let

Letter No. 599A00041760

Division of Corporations - P.O. BOX 6327 - Tallahassee, Florida 32314