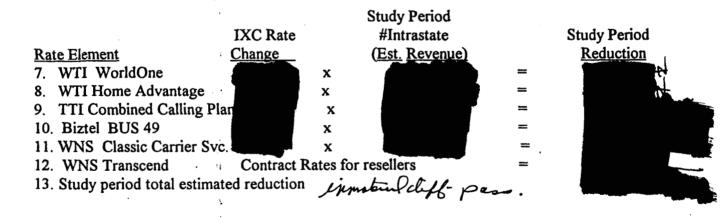

The Interexchange Carrier rate change for each rate element was recalculated using the prior tariff and the new tariff except for the "WNS Transcend" tariff which are contract rates for resellers.

New and revised tariffs in effect prior to July 1, 1998 and after October 1, 1998 were read to determine if there were possible increases prior to the reductions and possible increases after the reductions.

For two rate elements, the percent used by the company did not reconcile to the tariffs. These are "Biztel Bus 17 Service" and "Classic Carrier Service." The company reduced "Biztel" and "Classic Carrier" in the amount of Recalculation of the prior and new tariffs indicate that these rate elements are reduced by a second description.

Flow Through IXC Rate Change

Staff Calculated IXC Rate Change Per Tariff

Biztel Bus 17 Classic Carrier

**OPINION:** Staff's calculation would have the effect of creating a larger reduction for Biztel Bus 17 and a smaller reduction for Classic Carrier Service. The net effect as calculated on the attached schedules creates a larger reduction to customers in the amount of