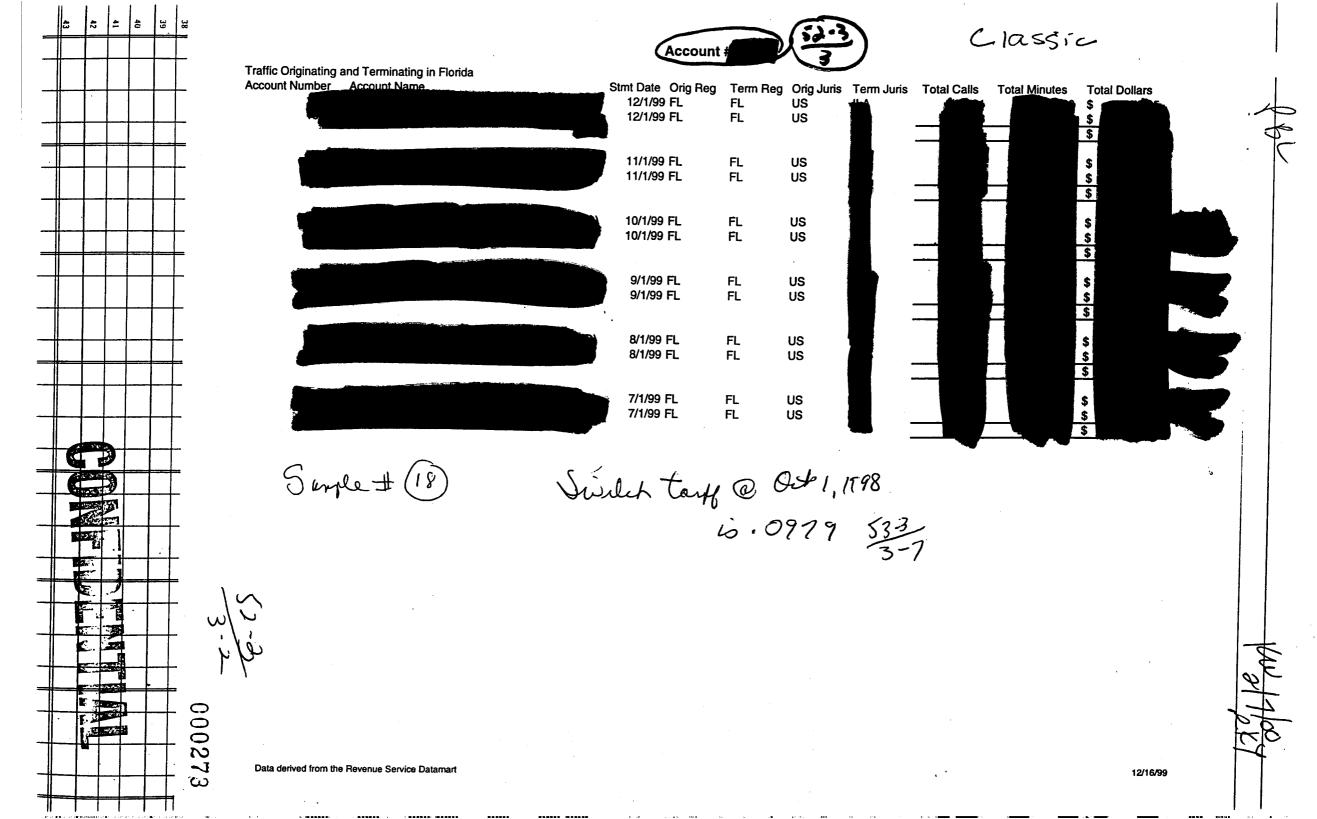

#### "Classic Carrier Service"

On the October 1, 1998 Interexchange Carrier Flow-Through Work Sheet this element accounted for the control of the total monthly reduction of the total mon

Invoices for the month of September and November 98 were selected to determine if the July 1 and October 1, 1998 reductions went into effect. The review of the invoices showed that the data was summarized by either originating or terminating information. There was no data on the invoices that would allow a determination of a billed rate per minute. The company provided us with further detail for one of the sample accounts. However, we still could not determine a rate per minute to agree with the tariff. A company representative then told us that the "Classic Carrier Service" is a "carrier to carrier" service and most carriers are on a special contract arrangement. This means that they are sometimes billed a lower rate than the tariff. The company representative said that it is difficult to determine the rate per minute from the detail of the invoices.

CLASSIC CARRIER SERVICE OPINION: Because of the method of billing its customers and detail format provided by the company, we could not determine if the customers were billed the reduced rates.