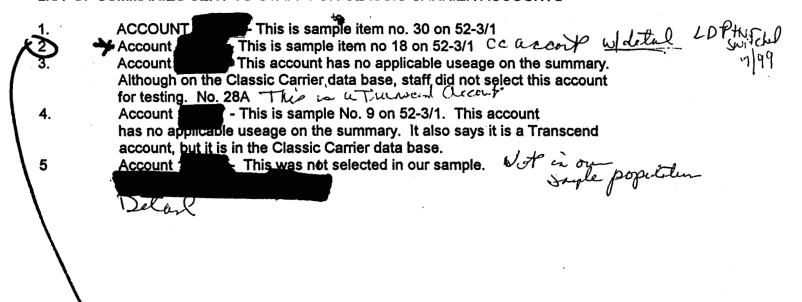

#### "Classic Carrier Service"

On the October 1, 1998 Interexchange Carrier Flow-Through Work Sheet this element accounted for the control of the total monthly reduction of the total mon

Invoices for the month of September and November 98 were selected to determine if the July 1 and October 1, 1998 reductions went into effect. The review of the invoices showed that the data was summarized by either originating or terminating information. There was no data on the invoices that would allow a determination of a billed rate per minute. The company provided us with further detail for one of the sample accounts. However, we still could not determine a rate per minute to agree with the tariff. A company representative then told us that the "Classic Carrier Service" is a "carrier to carrier" service and most carriers are on a special contract arrangement. This means that they are sometimes billed a lower rate than the tariff. The company representative said that it is difficult to determine the rate per minute from the detail of the invoices.

CLASSIC CARRIER SERVICE OPINION: Because of the method of billing its customers and detail format provided by the company, we could not determine if the customers were billed the reduced rates.