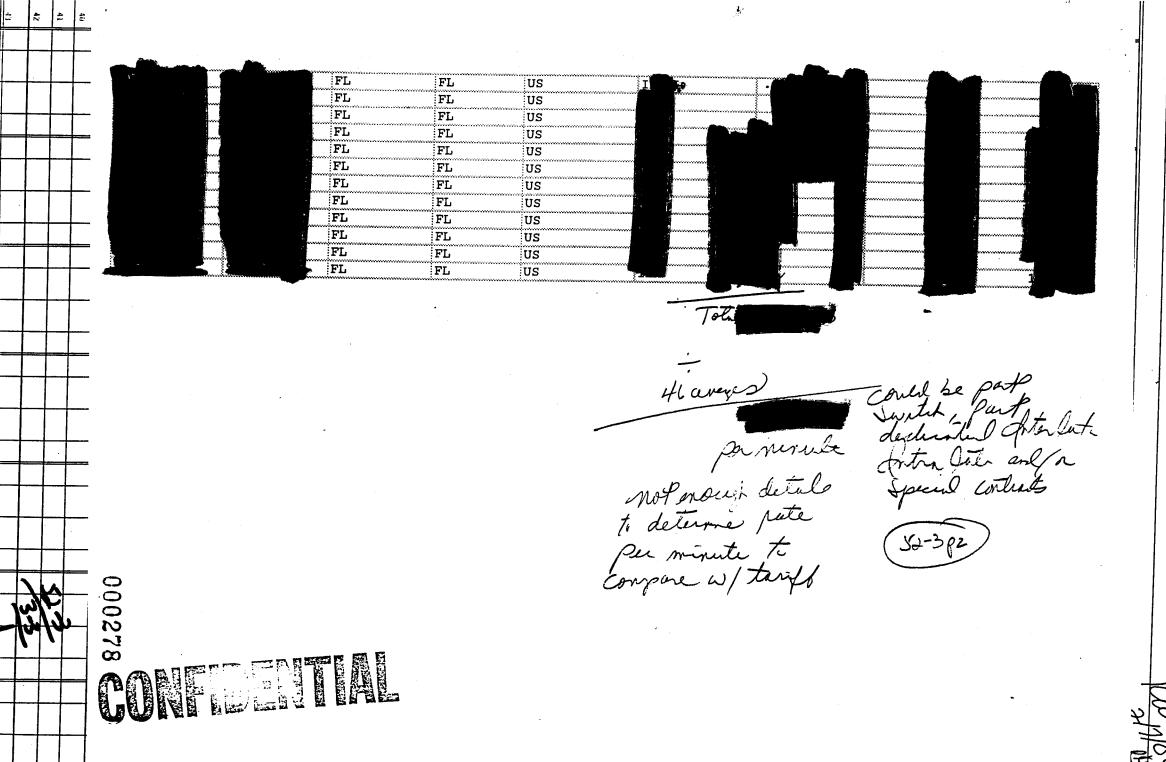

#### "Classic Carrier Service"

On the October 1, 1998 Interexchange Carrier Flow-Through Work Sheet this element accounted for the control of the total monthly reduction of the total mon

Invoices for the month of September and November 98 were selected to determine if the July 1 and October 1, 1998 reductions went into effect. The review of the invoices showed that the data was summarized by either originating or terminating information. There was no data on the invoices that would allow a determination of a billed rate per minute. The company provided us with further detail for one of the sample accounts. However, we still could not determine a rate per minute to agree with the tariff. A company representative then told us that the "Classic Carrier Service" is a "carrier to carrier" service and most carriers are on a special contract arrangement. This means that they are sometimes billed a lower rate than the tariff. The company representative said that it is difficult to determine the rate per minute from the detail of the invoices.

CLASSIC CARRIER SERVICE OPINION: Because of the method of billing its customers and detail format provided by the company, we could not determine if the customers were billed the reduced rates.