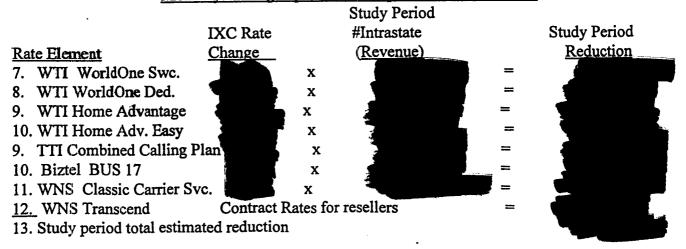

#### **AUDIT DISCLOSURE 4**

**SUBJECT:** 

INTEREXCHANGE CARRIER RATE CHANGES

**OCTOBER 1, 1998** 

STATEMENT OF FACTS: The company used predetermined percent changes to the IXC rates on the flow through worksheet to calculate the monthly rate reduction to its customers for eight separate rate elements. Staff reviewed both the prior tariffs and tariffs effective October 1, 1998 to recalculate the Interexchange Carrier rate changes.

For two rate elements, the percent used by the company did not reconcile to the tariffs. These are "Biztel Bus 17 Service" and "Classic Carrier Service." The company reduced "Biztel" and "Classic Carrier" in the amount of Recalculation of the prior and new tariffs indicate that these rate elements are reduced by a second description.

Flow Through IXC Rate Change

Staff Calculated IXC Rate Change Per Tariff

Biztel Bus 17 Classic Carrier

**OPINION:** Staff's calculation would have the effect of creating a larger reduction for Biztel Bus 17 and a smaller reduction for Classic Carrier Service. The net effect as calculated on the attached schedules creates a larger reduction to customers in the amount of

RKY

The company used predetmined % changes to the IXC rates for flow thru and applied them to estimated revenues to come up with their estimated reduction. In order to determine if the company applied these percent reductions, staff determined the prior tariff and new tariff as of October 1, 1998 and calculated the percent reduction with the following results:

The predetermined percent reductions were reflected in the tariff of all the rate elements on the October 1, 1998 IXC Flow Thru worksheet except for two elements which are Biztel BUS 17 and Classic Carrier Service.