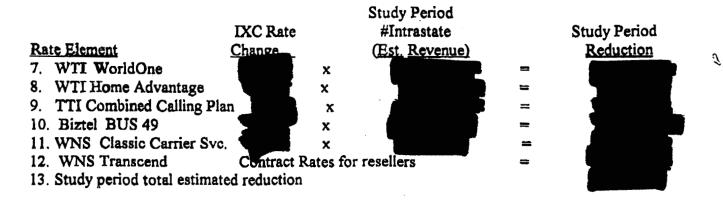

#### **AUDIT DISCLOSURE 4**

**SUBJECT:** 

INTEREXCHANGE CARRIER RATE CHANGES

**OCTOBER 1, 1998** 

STATEMENT OF FACTS: The company used predetermined percent changes to the IXC rates on the flow through worksheet to calculate the monthly rate reduction to its customers for eight separate rate elements. Staff reviewed both the prior tariffs and tariffs effective October 1, 1998 to recalculate the Interexchange Carrier rate changes.

For two rate elements, the percent used by the company did not reconcile to the tariffs. These are "Biztel Bus 17 Service" and "Classic Carrier Service." The company reduced "Biztel" and "Classic Carrier" in the amount of Recalculation of the prior and new tariffs indicate that these rate elements are reduced by a second description.

Flow Through IXC Rate Change

Staff Calculated IXC Rate Change Per Tariff

Biztel Bus 17 Classic Carrier

**OPINION:** Staff's calculation would have the effect of creating a larger reduction for Biztel Bus 17 and a smaller reduction for Classic Carrier Service. The net effect as calculated on the attached schedules creates a larger reduction to customers in the amount of

RKY

The company used predetmined % changes to the IXC rates for flow thru and applied them to estimated revenues to come up with their estimated reduction. In order to determine if the company applied these percent reductions, staff determined the prior tariff and new tariff as of October 1, 1998 and calculated the percent reduction with the following results:

The predetermined percent reductions were reflected in the tariff of all the rate elements on the October 1, 1998 IXC Flow Thru worksheet except for two elements which are Biztel BUS 17 and Classic Carrier Service.