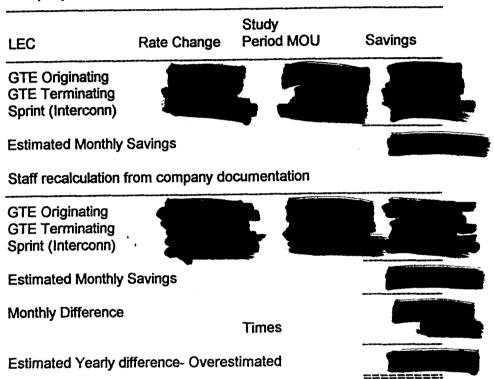

# SUBJECT: STUDY PERIOD INTRASTATE MINUTES OF USE ON OCTOBER 1, 1998 FLOW THROUGH WORKSHEET

STATEMENT OF FACTS: The company calculated the monthly dollar savings to the Interexchange Carrier from the Local Exchange companies by applying the rate change from the Local Exchange companies to a monthly estimated number of Intrastate Minutes of Use. The result is the monthly reduction to pass through to its customers. The company source documentation for the estimated number of Minutes of Use did not agree with the Minutes of Use on the Flow-Through Work Sheet.

Recalculation of the Flow-Through Work Sheet based on company source documentation shows that the company overestimated its monthly savings in the amount of the per month or every year. This calculation is presented on the attached schedules.

However, recalculation of the flow-through work sheet based on "Actual" Minutes of Use' provided by the company shows that the company would not have passed through enough of a reduction to the customer. This calculation is on the attached schedule. The use of "Actual" Minutes of Use shows its monthly savings to be underestimated. The effect of this is to pass on less to the customer than the reduction received from the Local Exchange Companies. The net of these two calculations shows a shortage of the customer for the year. The calculations are on the attached schedule.

COMPANY: TITLE:

WORLDCOM TECHNOLOGIES OCTOBER 1, 1998 FLOW THRU

WORKSHEET DISCLSORES FOR THE

STUDY PERIOD INTRASTATE

MINUTES OF USE.

PERIOD: DATE: OCTOBER 1, 1998 SEPTEMBER 7, 1999

Company Calculation According to the Flow Through Worksheet

COMPANY: TITLE:

WORLDCOM TECHNOLOGIES OCTOBER 1, 1998 FLOW THRU

WORKSHEET DISCLSORES FOR THE

STUDY PERIOD INTRASTATE

MINUTES OF USE.

PERIOD: DATE: OCTOBER 1, 1998 SEPTEMBER 7, 1999

Staff Calculation based on Company Source Documentation

**LEC** 

Rate Change

Study Period MOU

Savings

GTE Originating GTE Terminating Sprint (Interconn)

**Estimated Monthly Reduction** 

Staff recalculation based on company actual data

GTE Originating GTE Terminating Sprint (Interconn)

Monthly Reduction based on actual data

**Monthly Difference** 

**Times** 

12

-----

Yearly net shortage