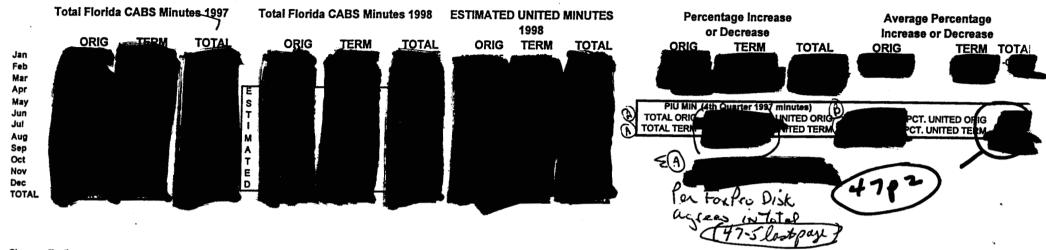

# SUBJECT: STUDY PERIOD INTRASTATE MINUTES OF USE ON OCTOBER 1, 1998 FLOW THROUGH WORKSHEET

STATEMENT OF FACTS: The company calculated the monthly dollar savings to the Interexchange Carrier from the Local Exchange companies by applying the rate change from the Local Exchange companies to a monthly estimated number of Intrastate Minutes of Use. The result is the monthly reduction to pass through to its customers. The company source documentation for the estimated number of Minutes of Use did not agree with the Minutes of Use on the Flow-Through Work Sheet.

Recalculation of the Flow-Through Work Sheet based on company source documentation shows that the company overestimated its monthly savings in the amount of the per month or every year. This calculation is presented on the attached schedules.

However, recalculation of the flow-through work sheet based on "Actual" Minutes of Use' provided by the company shows that the company would not have passed through enough of a reduction to the customer. This calculation is on the attached schedule. The use of "Actual" Minutes of Use shows its monthly savings to be underestimated. The effect of this is to pass on less to the customer than the reduction received from the Local Exchange Companies. The net of these two calculations shows a shortage of the customer for the year. The calculations are on the attached schedule.