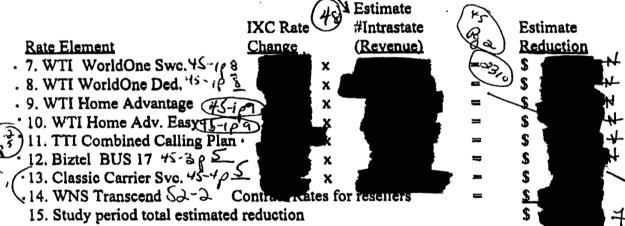

#### **AUDIT DISCLOSURE 4**

**SUBJECT:** 

INTEREXCHANGE CARRIER RATE CHANGES

**OCTOBER 1, 1998** 

STATEMENT OF FACTS: The company used predetermined percent changes to the IXC rates on the flow through worksheet to calculate the monthly rate reduction to its customers for eight separate rate elements. Staff reviewed both the prior tariffs and tariffs effective October 1, 1998 to recalculate the Interexchange Carrier rate changes.

For two rate elements, the percent used by the company did not reconcile to the tariffs. These are "Biztel Bus 17 Service" and "Classic Carrier Service." The company reduced "Biztel" and "Classic Carrier" in the amount of Recalculation of the prior and new tariffs indicate that these rate elements are reduced by a second description.

Flow Through IXC Rate Change

Staff Calculated IXC Rate Change Per Tariff

Biztel Bus 17 Classic Carrier

**OPINION:** Staff's calculation would have the effect of creating a larger reduction for Biztel Bus 17 and a smaller reduction for Classic Carrier Service. The net effect as calculated on the attached schedules creates a larger reduction to customers in the amount of

The predetermined percent reductions were reflected in the tariff of all the rate elements on the October 1, 1998 IXC Flow Thru worksheet except for two elements which are Biztel BUS 17 and Classic Carrier Service.

## **BIZTEL BUS 17**

|                                             |        | •              |
|---------------------------------------------|--------|----------------|
| Tariff May 13, 1998<br>Tariff Sept 30, 1998 |        | cents<br>cents |
| Reduction                                   | 0.07   | cents          |
| divide by                                   | 0.17   | cents          |
| %Tariff Change                              | 39.41% | •              |

The difference in the reduction is as follows:

| Rate Element                                    | Flow Through<br>IXC Rate<br>Change | Staff Calculated<br>IXC Rate Change<br>Per Tariff | Difference           |
|-------------------------------------------------|------------------------------------|---------------------------------------------------|----------------------|
| Biztel Bus17                                    |                                    |                                                   |                      |
| Co Estimated<br>Monthly Intrastate<br>Revenue * |                                    |                                                   |                      |
| Reduction<br>Rev * % Change                     |                                    |                                                   |                      |
|                                                 | Annualize for 12 r                 | months                                            | 12                   |
| Add shortage calculate in the amount of         | alted for Classic Ca               | rrier on next schedule                            | per year<br>per year |