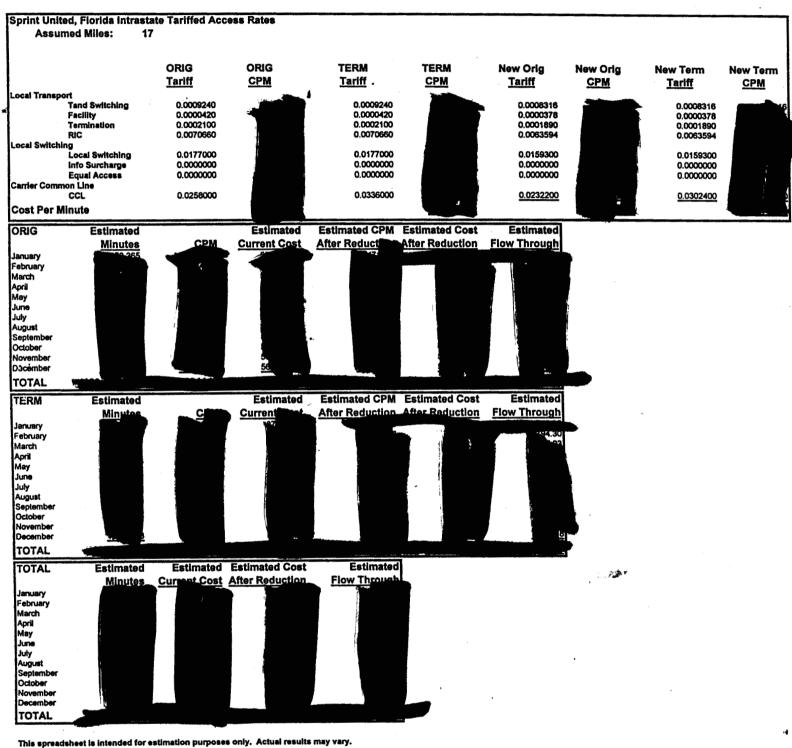

The Interexchange Carrier rate change for each rate element was recalculated using the prior tariff and the new tariff except for the "WNS Transcend" tariff which are contract rates for resellers.

New and revised tariffs in effect prior to July 1, 1998 and after October 1, 1998 were read to determine if there were possible increases prior to the reductions and possible increases after the reductions.

# Calculation of S Savings and Percent Reduction

|    |           |                                                      |   | Study Period # Intrastate Est. |                   |  |  |  |  |
|----|-----------|------------------------------------------------------|---|--------------------------------|-------------------|--|--|--|--|
| LE | <u>C</u>  | Rate Change                                          | x | Minutes (MOUS)                 | =Sw. Acc. Savings |  |  |  |  |
| 1. | GTE       | \$0.0022555 (Orig. CCL)                              | x |                                | =                 |  |  |  |  |
| 2. |           | \$0.0034969 (Term. CCL)                              | X |                                | =                 |  |  |  |  |
| 3. | Sprint    | \$0.00295 (Interconnection)                          | x |                                | =                 |  |  |  |  |
| 4. | Total Sv  | v. Acc. Savings (Sum lines 1-3)                      |   |                                | -                 |  |  |  |  |
|    | study pe  | le intrastate long distance<br>riod billable revenue |   |                                | Not Applicable    |  |  |  |  |
| 6. | Required  | i % reduction in IXC's FL intra-                     | - |                                |                   |  |  |  |  |
|    | state lon | g distance rates (line 4/line 5)                     |   |                                | N.A.              |  |  |  |  |

# Calculation of \$ Savings and Percent Reduction

| <u>LE</u><br>1.<br>2.<br>3. | CC<br>GTE<br>Sprint | Rate Change<br>\$0.0042878 (Orig. CCL)<br>\$0.0066423 (Term. CCL)<br>\$0.005554 (Interconnection) | x<br>x<br>x<br>x | Study Period # Intrastate Est. Minutes (MOUS) | =Sw. Acc. Savings |
|-----------------------------|---------------------|---------------------------------------------------------------------------------------------------|------------------|-----------------------------------------------|-------------------|
| 4.                          | Total Sw.           | Acc. Savings (Sum lines 1-3)                                                                      |                  |                                               | = \$              |
|                             | study peri          | intrastate long distance od billable revenue                                                      |                  |                                               | Not Applicable    |
| 6.                          |                     | % reduction in IXC's FL intra-<br>distance rates (line 4/line 5)                                  | -                |                                               | N.A.              |