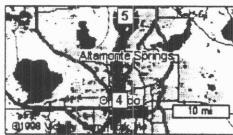

#### Step 4

Bear right onto the on-ramp to I 4 (HWY 400) heading north for 16.0 miles