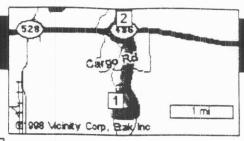

### Step 5

Turn left on LAKE MARY BLVD heading west for 0.3 miles

## Step 6

Turn right on INTERNATIONAL PKWY heading northeast for 1.0 miles to 365 International Pkwy

Attachment Page 2 of 2

BLVD E heading north for 1.3 miles

Step 2
Continue on SEMORAN
BLVD (HWY 436)
heading north for 6.1
miles

Step 6
Turn right on
INTERNATIONAL
PKWY heading northeast
for 1.0 miles to 365
International Pkwy