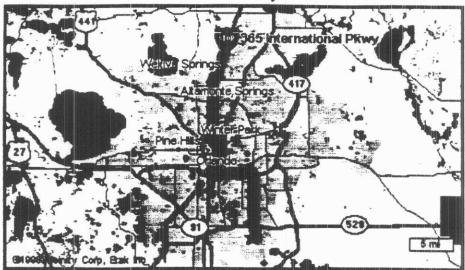

#### VIA FACSIMILE

BellSouth Telecommunications, Inc. will conduct a tour of its Lake Mary central office on Wednesday, March 22, 2000, at 1:00 p.m., EST, as required in the above-referenced docket. Parties and interested persons are asked to send no more than two representatives to the tour. The central office is in Lake Mary, Florida at 365 International Parkway. Directions are below, and a map is attached for your convenience.

Take I-4 to Lake Mary, Florida, and exit at Lake Mary Boulevard. Head west on Lake Mary Boulevard for 0.3 miles to International Parkway. Turn right on International Parkway heading northeast for 1.0 miles to 365 International Parkway.