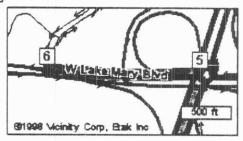

### Step 5

Turn left on LAKE MARY BLVD heading west for 0.3 miles

Step 3
Turn left on HWY 408
(EAST-WEST EXPY)
heading west for 4.3 miles

Step 4
Bear right onto the on-ramp to I 4 (HWY 400) heading north for 16.0 miles

Step 5
Turn left on LAKE
MARY BLVD heading
west for 0.3 miles