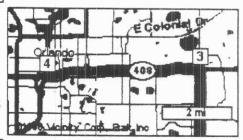

#### Step 3

Turn left on HWY 408 (EAST-WEST EXPY) heading west for 4.3 miles

Step 3
Turn left on HWY 408
(EAST-WEST EXPY)
heading west for 4.3 miles

Step 4
Bear right onto the on-ramp to I 4 (HWY 400) heading north for 16.0 miles

Step 5
Turn left on LAKE
MARY BLVD heading
west for 0.3 miles