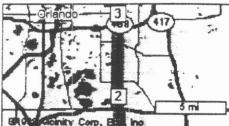

### Step 1

Begin on AIRPORT BLVD E heading north for 1.3 miles

## Step 2

Continue on SEMORAN BLVD (HWY 436) heading north for 6.1 miles

#### Step 3

Turn left on HWY 408 (EAST-WEST EXPY) heading west for 4.3 miles

#### Step 4

Bear right onto the on-ramp to I 4 (HWY 400) heading north for 16.0 miles