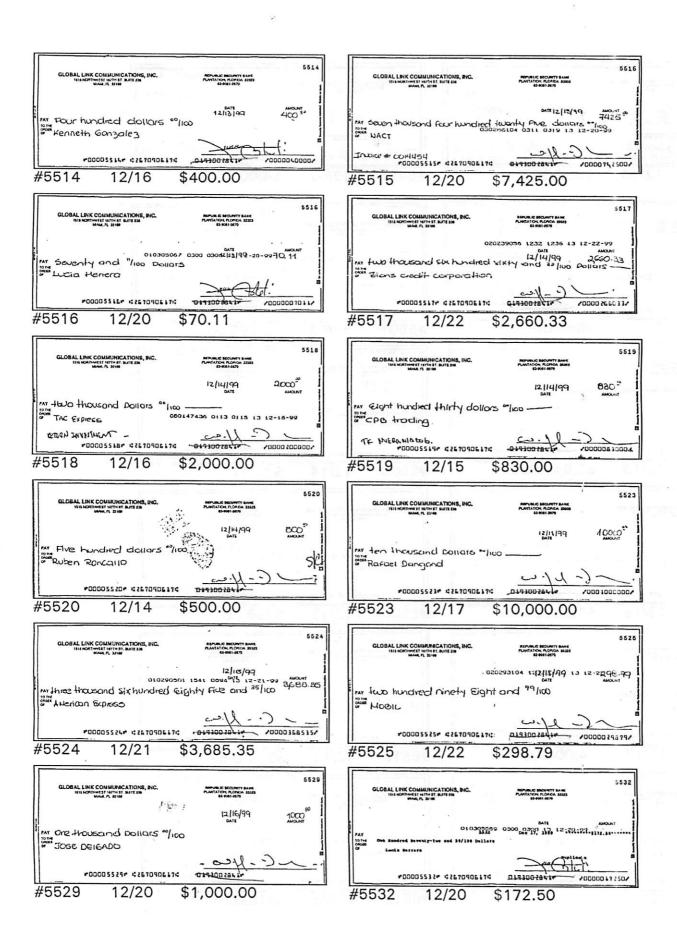

### Simplified Business Checking 0100000

|       | <b>;</b>          |           |              |             |
|-------|-------------------|-----------|--------------|-------------|
| Date  | Description       | Additions | Subtractions | Balance     |
| 11-30 | Beginning balance | •         |              | \$40,268.23 |
| 12-01 | #Deposit          | 10,007.50 |              | 50,275.73   |
| 12-01 | Check 5468        |           | -7,000.00    | 43,275.73   |
| 12-02 | Check 5446        |           | -5,000.00    | 38,275.73   |
| 12-03 | #Deposit          | 32,825.00 |              | 71,100.73   |
| 12-03 | Check 5477        |           | -5,250.00    | 65,850.73   |
| 12-03 | Check 5475        |           | -335.00      | 65,515.73   |

\$19,053.09 \$58,746.90

### 80 Enclosures

| Number       | Date  | Amount   |
|--------------|-------|----------|
| <b>54</b> 36 | 12-09 | 112.50   |
| 5446 *       | 12-02 | 5,000.00 |
| 5467 *       | 12-07 | 129.79   |
| 5468         | 12-01 | 7,000.00 |
| 5470 *       | 12-06 | 1,397.81 |
| 5471         | 12-06 | 25.52    |
| 5472         | 12-08 | 33.00    |
| 5473         | 12-08 | 1,551.56 |
| 4            | 4 7   |          |