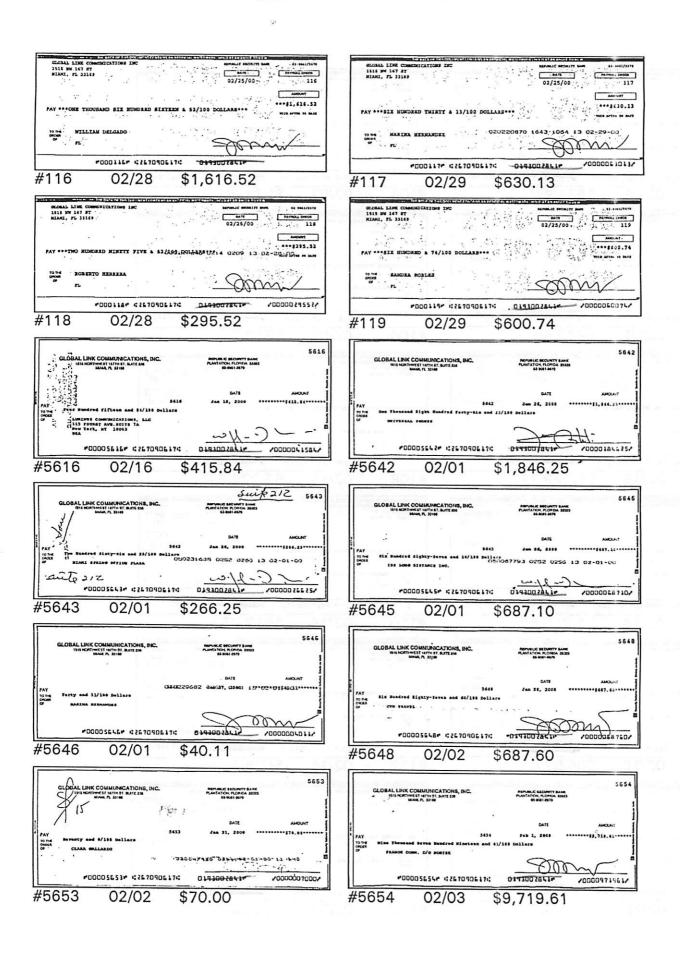

### Simplified Business Checking 0100000

|       | <b>;</b>          |           |              |             |
|-------|-------------------|-----------|--------------|-------------|
| Date  | Description       | Additions | Subtractions | Balance     |
| 11-30 | Beginning balance | •         |              | \$40,268.23 |
| 12-01 | #Deposit          | 10,007.50 |              | 50,275.73   |
| 12-01 | Check 5468        |           | -7,000.00    | 43,275.73   |
| 12-02 | Check 5446        |           | -5,000.00    | 38,275.73   |
| 12-03 | #Deposit          | 32,825.00 |              | 71,100.73   |
| 12-03 | Check 5477        |           | -5,250.00    | 65,850.73   |
| 12-03 | Check 5475        |           | -335.00      | 65,515.73   |

\$19,053.09 \$58,746.90

### 80 Enclosures

| Number       | Date  | Amount   |
|--------------|-------|----------|
| <b>54</b> 36 | 12-09 | 112.50   |
| 5446 *       | 12-02 | 5,000.00 |
| 5467 *       | 12-07 | 129.79   |
| 5468         | 12-01 | 7,000.00 |
| 5470 *       | 12-06 | 1,397.81 |
| 5471         | 12-06 | 25.52    |
| 5472         | 12-08 | 33.00    |
| 5473         | 12-08 | 1,551.56 |
| 4            | 4 7   |          |