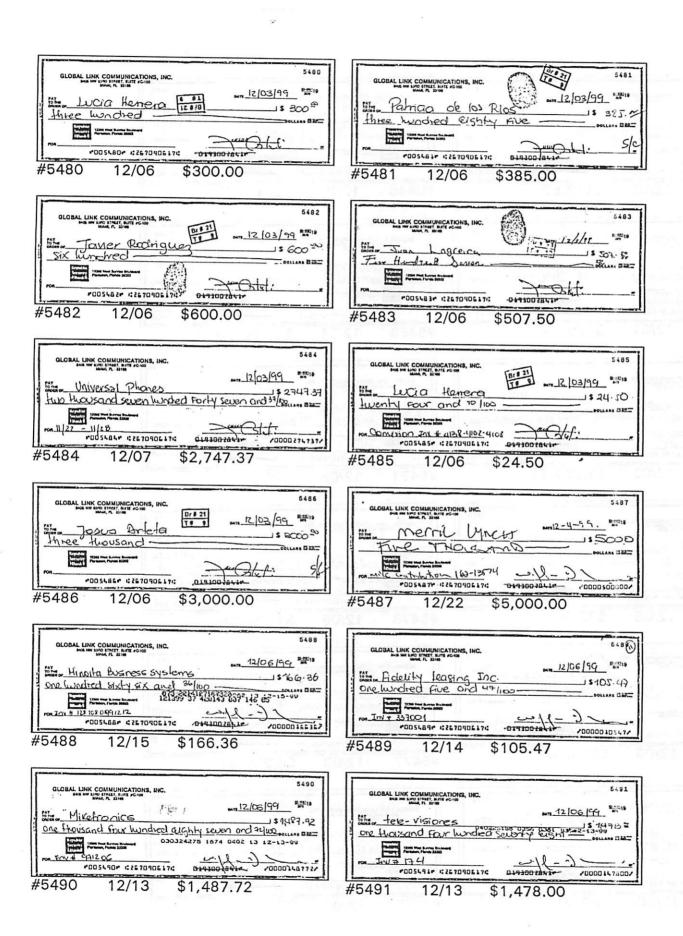

### Simplified Business Checking 0100000

|       | <b>;</b>          |           |              |             |
|-------|-------------------|-----------|--------------|-------------|
| Date  | Description       | Additions | Subtractions | Balance     |
| 11-30 | Beginning balance | •         |              | \$40,268.23 |
| 12-01 | #Deposit          | 10,007.50 |              | 50,275.73   |
| 12-01 | Check 5468        |           | -7,000.00    | 43,275.73   |
| 12-02 | Check 5446        |           | -5,000.00    | 38,275.73   |
| 12-03 | #Deposit          | 32,825.00 |              | 71,100.73   |
| 12-03 | Check 5477        |           | -5,250.00    | 65,850.73   |
| 12-03 | Check 5475        |           | -335.00      | 65,515.73   |

\$19,053.09 \$58,746.90

### 80 Enclosures

| Number       | Date  | Amount   |
|--------------|-------|----------|
| <b>54</b> 36 | 12-09 | 112.50   |
| 5446 *       | 12-02 | 5,000.00 |
| 5467 *       | 12-07 | 129.79   |
| 5468         | 12-01 | 7,000.00 |
| 5470 *       | 12-06 | 1,397.81 |
| 5471         | 12-06 | 25.52    |
| 5472         | 12-08 | 33.00    |
| 5473         | 12-08 | 1,551.56 |
| 4            | 4 7   |          |