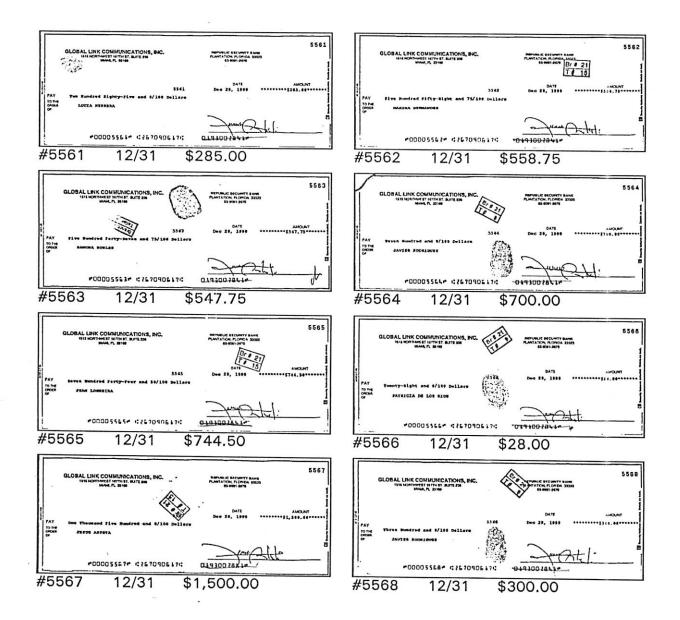

### Simplified Business Checking 0100000

|       | <b>;</b>          |           |              |             |
|-------|-------------------|-----------|--------------|-------------|
| Date  | Description       | Additions | Subtractions | Balance     |
| 11-30 | Beginning balance | •         |              | \$40,268.23 |
| 12-01 | #Deposit          | 10,007.50 |              | 50,275.73   |
| 12-01 | Check 5468        |           | -7,000.00    | 43,275.73   |
| 12-02 | Check 5446        |           | -5,000.00    | 38,275.73   |
| 12-03 | #Deposit          | 32,825.00 |              | 71,100.73   |
| 12-03 | Check 5477        |           | -5,250.00    | 65,850.73   |
| 12-03 | Check 5475        |           | -335.00      | 65,515.73   |

\$19,053.09 \$58,746.90

### 80 Enclosures

| Number       | Date  | Amount   |
|--------------|-------|----------|
| <b>54</b> 36 | 12-09 | 112.50   |
| 5446 *       | 12-02 | 5,000.00 |
| 5467 *       | 12-07 | 129.79   |
| 5468         | 12-01 | 7,000.00 |
| 5470 *       | 12-06 | 1,397.81 |
| 5471         | 12-06 | 25.52    |
| 5472         | 12-08 | 33.00    |
| 5473         | 12-08 | 1,551.56 |
| 4            | 4 7   |          |