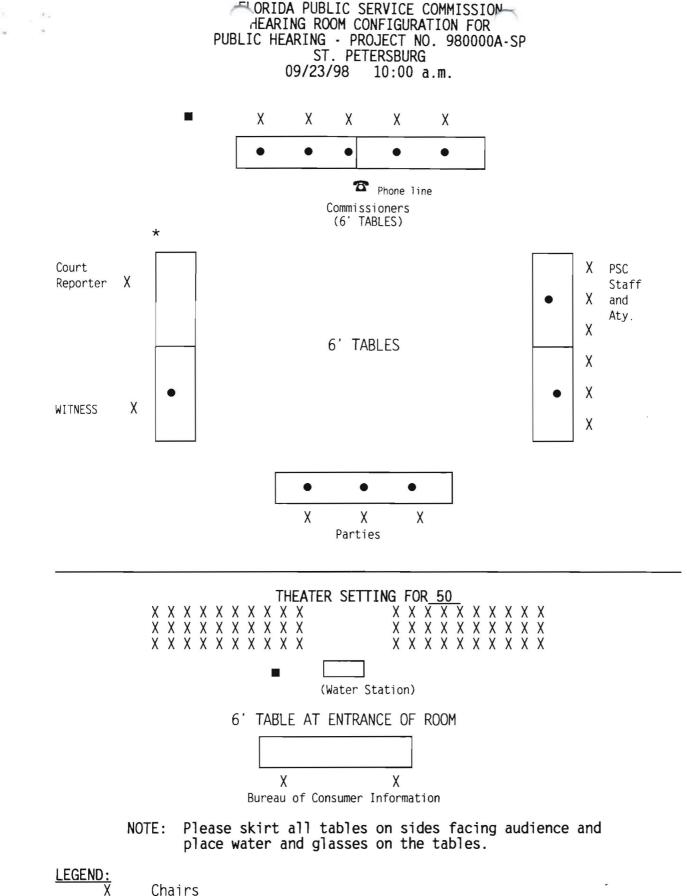

\* COMPLETED EVENTS

Case Scheduling/Rescheduling Advice

04/23/1998

| Event                 | Former Date | New Date   | Location         | Time        |
|-----------------------|-------------|------------|------------------|-------------|
| Prehearing Conference |             | 12/02/1998 | Tallahassee, 152 | 09:30-12:00 |
| Hearing               |             | 01/13/1999 | Charlotte Co.    | 10:00-20:30 |
| Hearing               |             | 01/14/1999 | Charlotte Co.    | 10:00-20:30 |
|                       |             |            |                  |             |
|                       |             |            |                  |             |
|                       |             |            |                  |             |

Remarks: Involves docket(s) 980261-WS