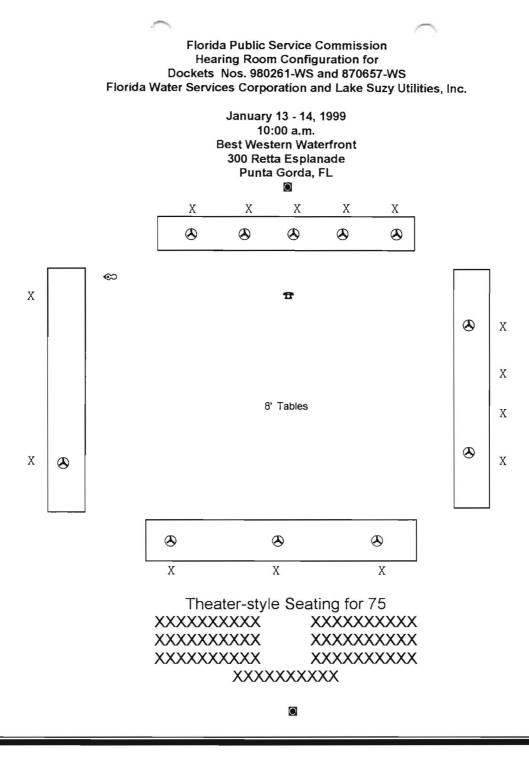

FPSC - Records/Reporting 1. Schedule Information

| Event                                                                                                            | Former Date | New Date   | Location         | Time                                    |
|------------------------------------------------------------------------------------------------------------------|-------------|------------|------------------|-----------------------------------------|
| Prehearing Conference                                                                                            | 12/02/1998  | 12/14/1998 | Tallahassee, 152 | 13:30-17:00                             |
| Hearing                                                                                                          |             | 01/13/1999 | Punta Gorda      | 10:00-20:30                             |
| Hearing                                                                                                          |             | 01/14/1999 | Punta Gorda      | 10:00-20:30                             |
|                                                                                                                  |             |            |                  |                                         |
| An and a failed and a second |             | 1          |                  | 1 2 1 1 1 1 1 1 1 1 1 1 1 1 1 1 1 1 1 1 |

Remarks: Involves docket(s) 980261-WS.970657-WS THE FORMER DATE SHOWN FOR THE PH IS DUE TO THE CONSOLIDATION OF DN 980261-WS, WHICH WAS PREVIOUSLY SCHEDULED, WITH DN 970657-WS. NO FORMER HEARING/PH ASSIGNMENTS ARE SHOWN BECAUSE THIS IS THE INITIAL CSRA FOR THE **CONSOLIDATED DOCKETS!** 