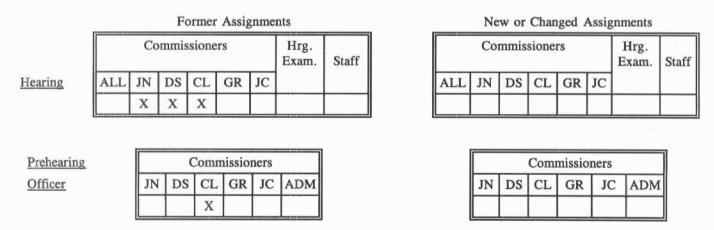

Assignments are as follows:

- Hearing Officer(s)

|     | Comm | Hrg.<br>Exam. | Staff |    |    |         |  |
|-----|------|---------------|-------|----|----|---------|--|
| ALL | JN   | DS            | CL    | GR | JC | EXdiii. |  |
|     |      |               |       |    |    |         |  |

Where panels are assigned the senior Commissioner is Panel Chairman; the identical panel decides the case. Where one Commissioner, a Hearing Examiner or a Staff Member is assigned the full Commission decides the case.