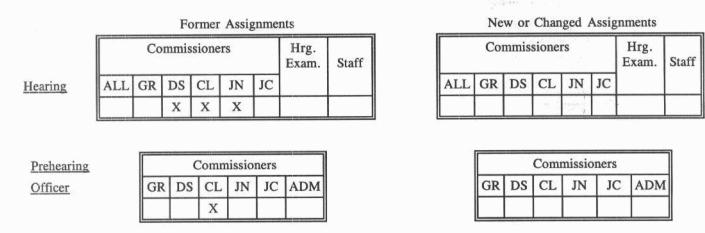

Assignments are as follows:

- Hearing Officer(s)

|     | Comm | Hrg.<br>Exam. | Staff |    |    |         |  |
|-----|------|---------------|-------|----|----|---------|--|
| ALL | JN   | DS            | CL    | GR | JC | EXdiii. |  |
|     |      |               |       |    |    |         |  |

Where panels are assigned the senior Commissioner is Panel Chairman; the identical panel decides the case. Where one Commissioner, a Hearing Examiner or a Staff Member is assigned the full Commission decides the case.