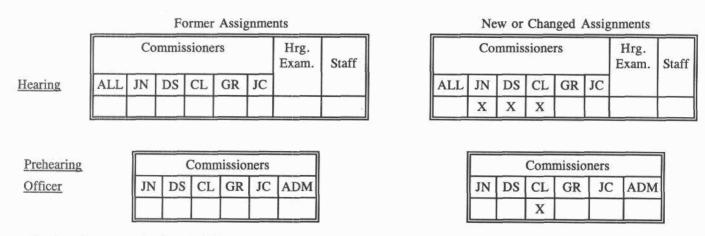

Assignments are as follows:

- Hearing Officer(s)

|     | Comm | Hrg.<br>Exam. | Staff |    |    |         |  |
|-----|------|---------------|-------|----|----|---------|--|
| ALL | JN   | DS            | CL    | GR | JC | EXdiii. |  |
|     |      |               |       |    |    |         |  |

Where panels are assigned the senior Commissioner is Panel Chairman; the identical panel decides the case. Where one Commissioner, a Hearing Examiner or a Staff Member is assigned the full Commission decides the case.

### 2. Hearing/Prehearing Assignment Information:

Reason for Reassignment: 1. Unavailability 2. Good Cause 3. Recused 4. Disqualified Comments: Document ID is 98077801.CCS

**Case Scheduling/Rescheduling Advice** 08/13/1998