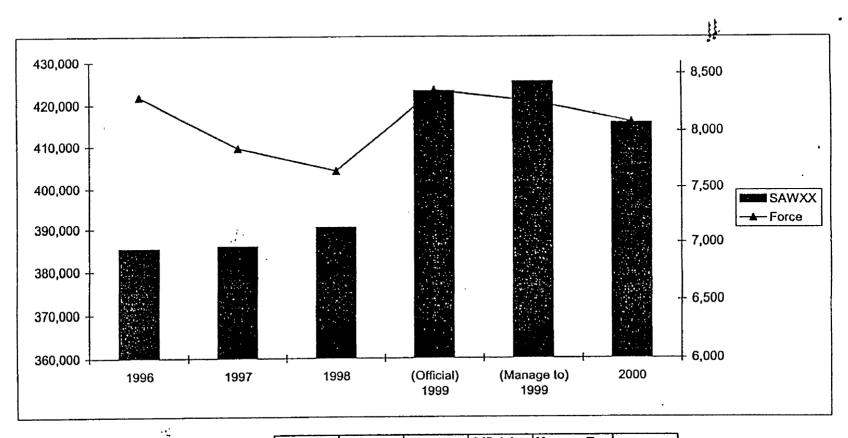

#### NETWORK HEAD COUNT

Sept.

Official Manage To 1999 2000 1997 1998 1999 1996 8,296 7,841 7,643 8,354 8,256 8,081 Force 425,359 415,777 423,123 385,397 385,944 390,497 Salary and Wages (000) - Total

In program year 2000 we do not have a complete plan yet as we have not included the ADSL, IFITL and BSW expense and associated force numbers. Please note that ADSL and IFITL force and expense were included in program year 1999.

| Expense<br>1996       | (000)<br>NS2                          | NS3 NS4                         | Florida                                | Force (Average<br>1996 NS2 | )<br>NS3 NS4 | Florida       |
|-----------------------|---------------------------------------|---------------------------------|----------------------------------------|----------------------------|--------------|---------------|
| SAWXX                 | 126,799<br>14.58%                     | •                               | 333,946                                | 3,134                      | 2,866 2,296  | 图 15年8,296    |
| Adj SAWXX             |                                       | 2 136,4811 100,474              | 7 . a 2 - 4 . a 2 - 385,397            | 46.45712                   |              |               |
| SAWDD                 | 1967 (1910 - <b>21,64</b> 3           | 3.547 18,384 45511,424          | 51,451                                 |                            |              |               |
| 1997                  | NS2                                   | NS3 NS4                         | Florida                                | 1997 NS2                   | NS3 NS4      | Florida       |
| SAWXX                 | 139,38:<br>14.61%                     | 4 11.05% 13.89%                 | 334,571                                | 3,250                      | 2,505 2,086  | 7,841         |
| Adj SAWXX             | 4(4) \$434 <b>163,23</b> 0            | 0.4.120,069 [He102,645]         | 155 385,944                            | 49.21969                   |              |               |
| SAWDD                 | 23,84                                 | 8 ****13,268 ****14,257.***     | ************************************** |                            |              |               |
| 1998                  | NS2                                   | NS4                             | Florida                                | 1998 NS2                   | NS4          | Florida       |
| SAWXX                 | 146.10                                |                                 | 339.050                                | 3,250                      | 4,393        | 347,643       |
| Adj SAWXX             | · 計劃機構: 170,02                        | 3420分子。1920年220,474年全           | <b>严重的"以390,497</b>                    | 51.0949                    |              |               |
| SAWDD表层本              | 23,92                                 | 2 特殊的企业会会的企 <b>27,525</b> 点介    | or through (151,447)                   |                            |              |               |
| 1999                  | NS2                                   | NS4                             | Florida                                | 1999 NS2                   | NS4          | Florida       |
| (Official)<br>SAWXX練練 | 180,01                                | 5世代中国中国中243;108岁;               | (中) [4] [1] [423,123                   | (Official)<br>3,502        | 4,852        | <b>₩8,354</b> |
| SAWDD ::              | ¥;!&[ <i>€</i> , <del>***</del> 27,01 | 8;;;;;;;;;;;;;;;;;;;;27,871;;;; | 54,889                                 | 50.64915                   |              |               |
| 1999                  | NS2                                   | NS4                             | Florida                                | 1999 NS2                   | NS4          | Florida       |
| (Manage to)           | Physical 177,95                       | 3人代格/法院持/247,4061分              | 425,359                                | (Manage to)<br>3,443       | 4,813        | (20人) 8,256   |
| <u> </u>              |                                       | 4+ (2004) (2004) 35,397         |                                        | 51.52073                   |              |               |
| 2000                  | NS2                                   | NS4                             |                                        | 2000 NS2                   | NS4          | Florida       |
| SAWXX                 | 法操作法律177,61                           | 3                               | (Carrier 198415,777                    | 3,441<br>51,45118          | 4,640        | 269 † 8,081   |
| SAWDD :::             | <u> </u>                              | 3 (35,780 )                     | 62,373                                 |                            |              |               |