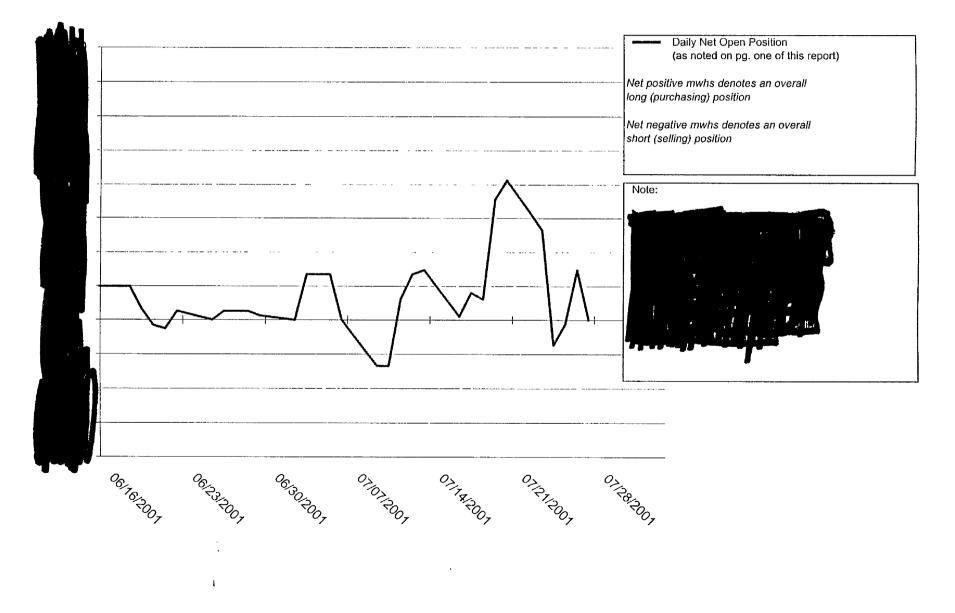

#### 3. Stop Loss Limits

|            |          |           | June      |        |
|------------|----------|-----------|-----------|--------|
|            | Net Open | Net Open  | Total Net |        |
|            | (Dally)  | (Monthly) | Open      | Status |
| ll (mwhrs) |          | •         |           |        |
| lt (mwhrs) |          | ·         | <u> </u>  |        |
|            |          |           | August    |        |
|            | Net Open | Net Open  | Total Net |        |
|            | (Dally)  | (Monthly) | Open      | Status |
|            |          |           |           |        |
| (mwhrs)    |          |           |           |        |