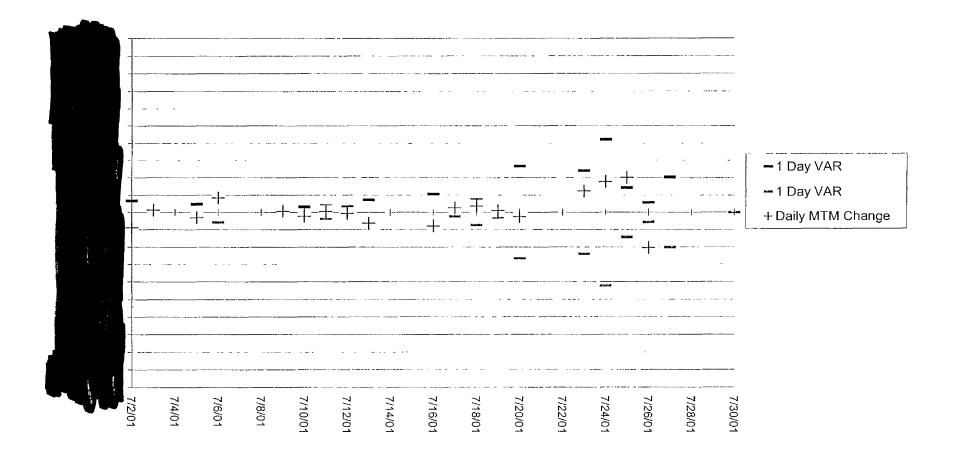

#### 2. Value at Risk (On Peak) (VAR) (4)

(4) On a daily basis, exposure levels will be maintained at a level where potential losses over a three day holding period, assuming a 95% confidence, will not exceed the VAR limit outlined above.