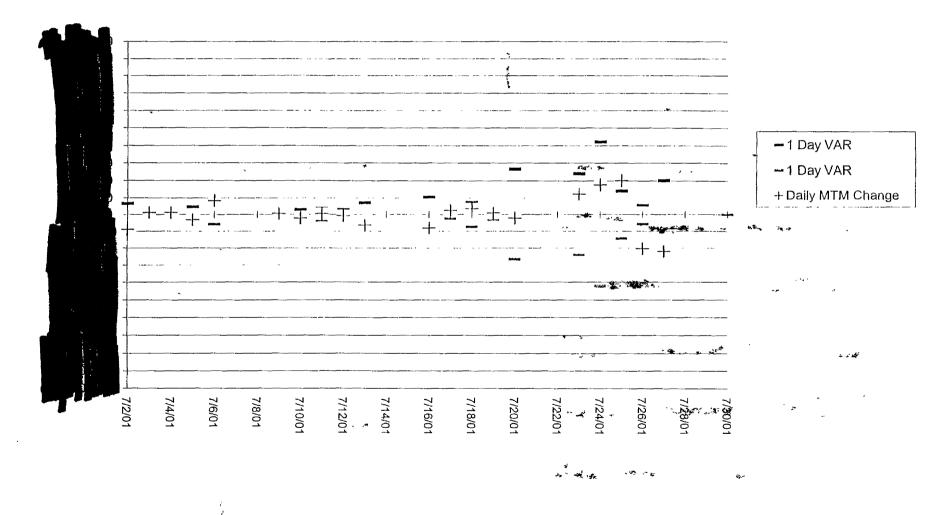

#### 2. Value at Risk (On Peak) (VAR) (4)

(4) On a daily basis, exposure levels will be maintained at a level where potential losses over a three day holding period, assuming a 95% confidence, will not exceed the VAR limit outlined above.