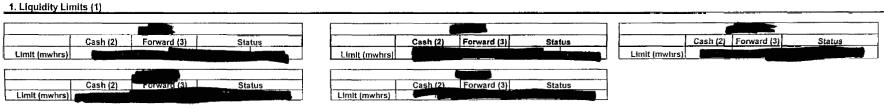

#### CHECK AGAINST RISK MANAGEMENT LIMITS 08/28/2001

(1) On a per month basis liquidity limits will not exceed the limits outlined above

(2) Cash transactions include hourly, day ahead, prescheduled and broker trades for the balance of the month and the next nearby month

1

(3) Forward transactions include all positions with a delivery time beginning after the next nearby month

#### 2. Value at Risk (On Peak) (VAR) (4)

(4) On a daily basis, exposure levels will be maintained at a level where potential losses over a three day holding period, assuming a 95% confidence, will not exceed the VAR limit outlined above.

#### 3. Stop Loss Limits

|            |          |           | June      |        |
|------------|----------|-----------|-----------|--------|
|            | Net Open | Net Open  | Total Net |        |
|            | (Dally)  | (Monthly) | Open      | Status |
| ll (mwhrs) |          | •         |           |        |
| lt (mwhrs) |          | ·         | <u> </u>  |        |
|            |          |           | August    |        |
|            | Net Open | Net Open  | Total Net |        |
|            | (Dally)  | (Monthly) | Open      | Status |
|            |          |           |           |        |
| (mwhrs)    |          |           |           |        |