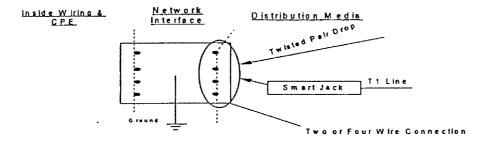

. The NID features two independent chambers or divisions which separate the service provider's network from the subscriber's inside wiring. Each chamber or division contains the appropriate connection points or posts to which the service provider, and the subscriber each make their connections. The

NID or protector provides a protective ground connection, provides protection against lightning and other high voltage surges and is capable of terminating cables such as twisted pair cable.

- 9.1.1 CLEC may connect its NID to Sprint's NID; may connect an unbundled loop to its NID; or may connect its own Loop to Sprint's NID.
- 9.1.2 With respect to multiple-line termination devices, CLEC shall specify the quantity of NIDs it requires within such device.

Figure 1 shows a schematic of a NID.



Figure 1 - Network Interface Device

#### 9.2 Technical Requirements

- 9.2.1 The Sprint NID shall provide a clean, accessible point of connection for the inside wiring and for the Distribution Media and/or cross connect to CLEC's NID and shall maintain a connection to ground that meets the requirements set forth below. Each party shall ground its NID independently of the other party's NID.
- 9.2.2 The NID shall be the interface to subscribers' premises wiring for all loop technologies.

# Section 10 Signaling Systems and Databases

### 10.1 Signaling Systems

### 10.1.1 Signaling Link Transport

### 10.1.1.1 Definition:

Signaling Link Transport is a set of two or four dedicated 56 Kbps transmission paths between CLEC-designated Signaling Points of Interconnection (SPOI) that provides a