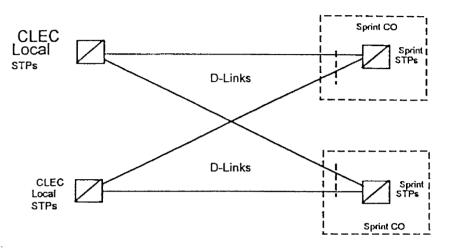

Local Switching or Tandem Switching;
- 10.2.2.2.2 Sprint Service Control Points/ DataBases;
- 10.2.2.2.3 Third-party local or Tandem Switching systems; and
- 10.2.2.2.4 Third-party-provided STPs.

## 10.1.2.3 Interface Requirements

10.1.2.3.1 Sprint shall provide the following STPs options to connect CLEC or CLEC-designated local switching systems or STPs to the Sprint SS7 network:

10.1.2.3.1.1 An A-link interface from CLEC local switching systems; and,

10.1.2.3.1.2 B or D-link interface from CLEC STPs.

10.1.2.3.2 Each type of interface shall be provided by one or more sets (layers) of signaling links, as follows:

10.1.2.3.2.1 An A-link layer shall consist of two links, as depicted in Figure 3.



10.1.2.3.2.2 A B or D-link layer shall consist of four links, as depicted in Figure 4.



Figure 4. D-Link Interface

10.1.2.3.3 Signaling point of Interconnection (SPOI) for each link shall be located at a cross-connect element, such as a DSX-1, in the Central Office (CO) where the Sprint STPs is located. There shall be a DS1 or higher rate transport interface at each of the SPOIs. Each signaling link shall appear as a DSO channel within the DS1 or higher rate interface.

### 10.2 Line Information Database (LIDB)

10.2.1 The LIDB is a transaction-oriented database accessible through Common Channel Signaling (CCS) networks. It contains records associated with subscribers Line Numbers and Special LIDB accepts queries from other Network Billing Numbers. Elements, or CLEC's network, and provides appropriate responses. The guery originator need not be the owner of LIDB data. LIDB