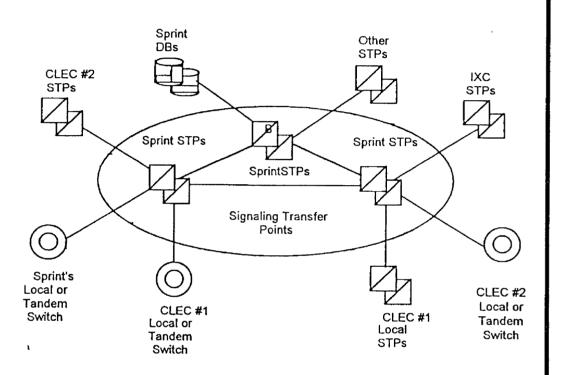

ts of Interconnection (SPOI) that provides appropriate physical diversity and a cross connect at a Sprint STP site.

- 10.1.1.2 Technical Requirements
- 10.1.1.2.1 Signaling Link Transport shall consist of full duplex mode 56 Kbps transmission paths.
- 10.1.1.3 Interface Requirements
- 10.1.1.3.1 There shall be a DS1 (1.544 Mbps) interface at the CLEC-designated SPOIs. Each 56 Kbps transmission path shall appear as a DS0 channel within the DS1 interface.

# 10.1.2 Signaling Transfer Points (STPs)

#### 10.1.2.1 Definition:

Signaling Transfer Points (STPs) provide functionality that enable the exchange of SS7 messages among and between switching elements, database elements and signaling transfer points.

10.1.2.1.1 Figure 2 depicts Signaling Transfer Points.

# Signaling Transfer Points.



Figure 2

# 10.1.2.2 Technical Requirements

STPs shall provide access to and fully support the functions of all other Network Elements connected to the Sprint SS7 network. These include:

- 10.2.2.2.1 Sprint Local Switching or Tandem Switching;
- 10.2.2.2.2 Sprint Service Control Points/ DataBases;
- 10.2.2.2.3 Third-party local or Tandem Switching systems; and
- 10.2.2.2.4 Third-party-provided STPs.

## 10.1.2.3 Interface Requirements

10.1.2.3.1 Sprint shall provide the following STPs options to connect CLEC or CLEC-designated local switching systems or STPs to the Sprint SS7 network:

10.1.2.3.1.1 An A-link interface from CLEC local switching systems; and,

10.1.2.3.1.2 B or D-link interface from CLEC STPs.

10.1.2.3.2 Each type of interface shall be provided by one or more sets (lay