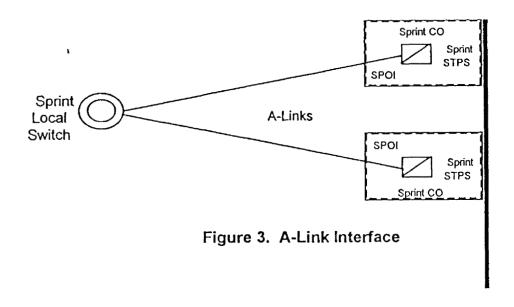

Network Elements connected to the Sprint SS7 network. These include:

- 10.2.2.2.1 Sprint Local Switching or Tandem Switching;
- 10.2.2.2.2 Sprint Service Control Points/ DataBases;
- 10.2.2.2.3 Third-party local or Tandem Switching systems; and
- 10.2.2.2.4 Third-party-provided STPs.

## 10.1.2.3 Interface Requirements

10.1.2.3.1 Sprint shall provide the following STPs options to connect CLEC or CLEC-designated local switching systems or STPs to the Sprint SS7 network:

10.1.2.3.1.1 An A-link interface from CLEC local switching systems; and,

10.1.2.3.1.2 B or D-link interface from CLEC STPs.

10.1.2.3.2 Each type of interface shall be provided by one or more sets (layers) of signaling links, as follows:

10.1.2.3.2.1 An A-link layer shall consist of two links, as depicted in Figure 3.



10.1.2.3.2.2 A B or D-link layer shall consist of four links, as depicted in Figure 4.



Figure 4. D-Link Interface

10.1.2.3.3 Signaling point of Interconnection (SPOI) for each link shall be located at a cross-connect element, such as a DSX-1, in the Central Office (CO) where the Sprint STPs is located. There shall be a DS1 or higher rate transport interface at each of the SPOIs. Each signaling link shall appear as a DSO channel within the DS1 or higher rate interface.

### 10.2 Line Information Database (LIDB)

10.2.1 The LIDB is a transaction-oriented database accessible through Common Channel Signaling (CCS) networks. It contains records associated with subscribers Line Numbers and Special LIDB accepts queries from other Network Billing Numbers. Elements, or CLEC's network, and pro