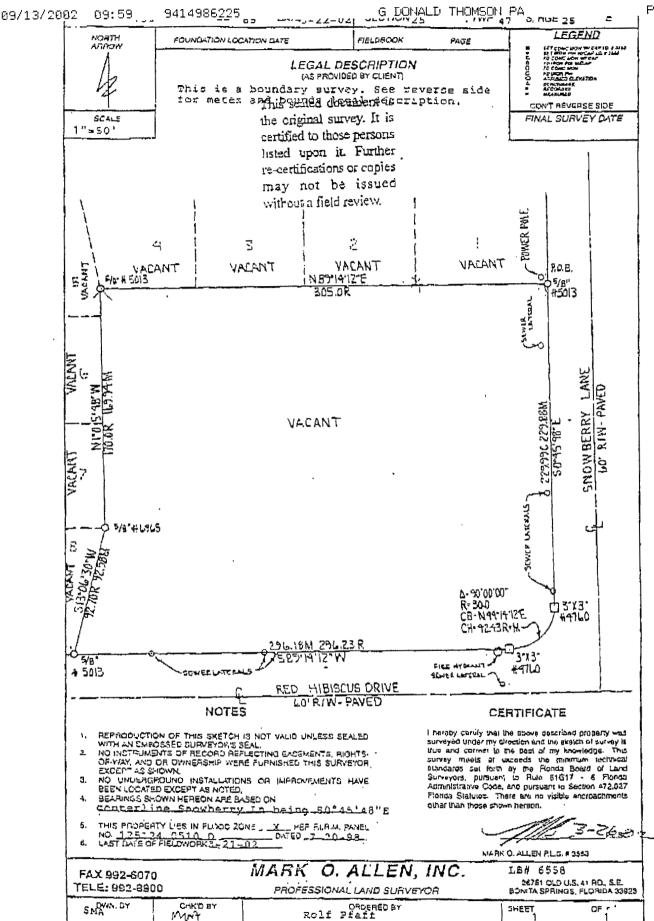

## IN THE CIRCUIT COURT OF THE 20TH JUDICIAL CIRCUIT IN AND FOR LEF COUNTY, FLORIDA

ROLF PEAFF and MARK PEAFF.

Plaintiffs,

VS.

FOREST MERE JOINT VENTURE. consisting of GULF CONSTRUCTION, INC., Florida corporation, and NAPLES AMERICAN INVESTMENTS, ],4C'' 1 FRITZ HOLZBERG, JUERGEN BARCK, WILLIAM SCHWEIKHARDT, Trustee of 94, ರ್ಶದ LANDVEST ASSOCIATES, INC., a Florida Corporation,

Defendants.

CASE NO.: 95-4498-CA-LG

EXECUTION

#### THE STATE OF FLORIDA:

To Each Sheriff of the State:

YOU ARE COMMANDED to levy on the property subject to execution J. FRITZ HOLZBERG individually in the sum of one hundred and seventy five thousand, four hundred and fifteen dollars and eighty two cents (\$175.415.82), plus interest at 10% through December 31, 1998, and at such other interest rate thereafter as set by the Comptroller of the State of Florida, until paid and to have this writ before the Court when satisfied.