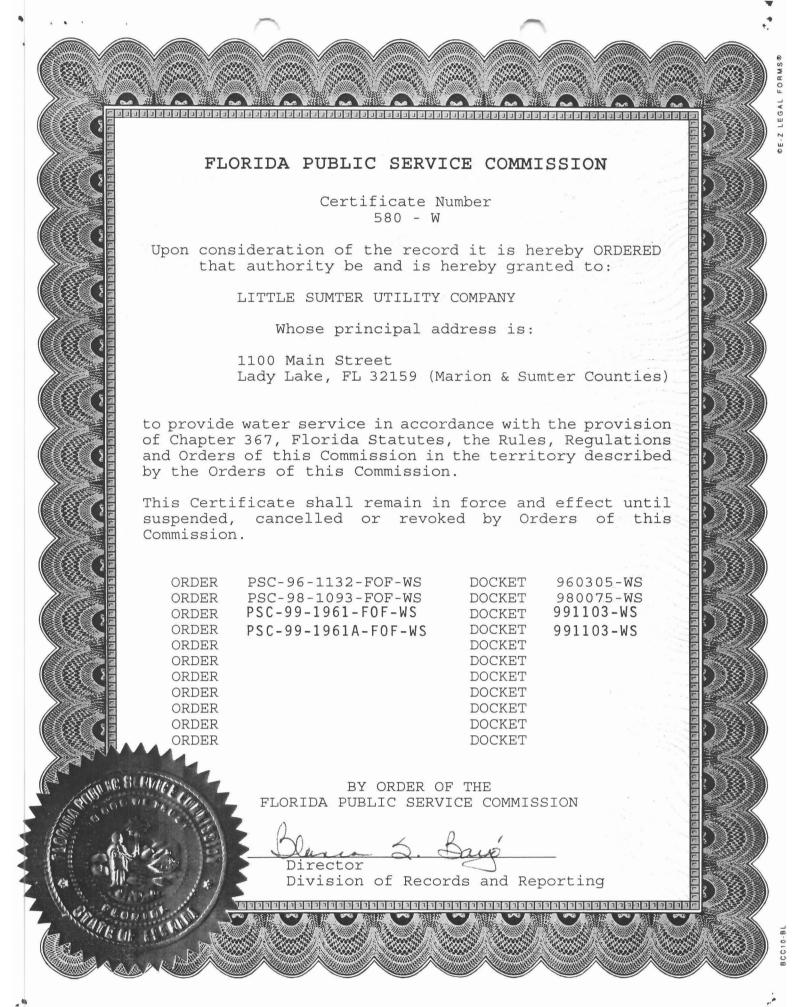

### FLORIDA PUBLIC SERVICE COMMISSION

Certificate Number 500 - S

Upon consideration of the record it is hereby ORDERED that authority be and is hereby granted to:

LITTLE SUMTER UTILITY COMPANY

Whose principal address is:

1100 Main Street Lady Lake, FL 32159 (Marion & Sumter Counties)

to provide wastewater service in accordance with the provision of Chapter 367, Florida Statutes, the Rules, Regulations and Orders of this Commission in the territory described by the Orders of this Commission.

This Certificate shall remain in force and effect until suspended, cancelled or revoked by Orders of this Commission.

| 960305<br>980075<br>991103<br>991103 | DOCKET<br>DOCKET<br>DOCKET<br>DOCKET | PSC-96-1132-FOF-WS<br>PSC-98-1093-FOF-WS<br>PSC-99-1961-F0F-WS<br>PSC-99-1961A-F0F-WS | ORDER<br>ORDER<br>ORDER |
|--------------------------------------|--------------------------------------|---------------------------------------------------------------------------------------|-------------------------|
| 991103                               | DOCKET                               | PSC-99-1961A-FUF-WS                                                                   | ORDER<br>ORDER          |
|                                      | DOCKET                               |                                                                                       | ORDER                   |
|                                      |                                      |                                                                                       |                         |

BY ORDER OF THE FLORIDA PUBLIC SERVICE COMMISSION

Director

Division of Records and Reporting