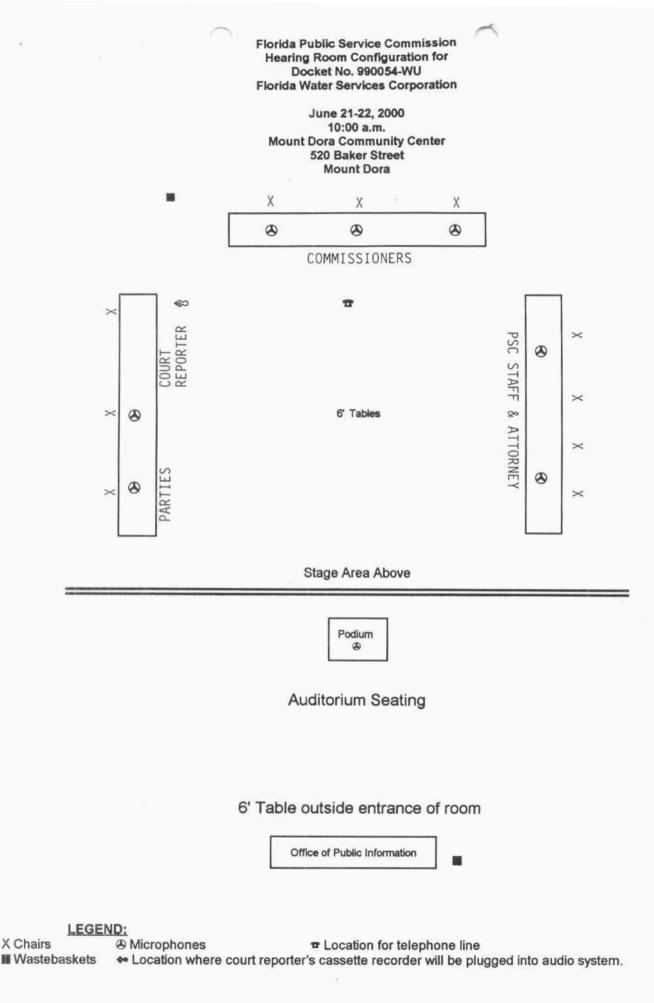

### **1. Schedule Information**

| Event           | Former Date | New Date   | Location         | Time         |
|-----------------|-------------|------------|------------------|--------------|
| Prehearing      |             | 02/28/2000 | Tallahassee, 152 | 13:30-17:00  |
| Service Hearing |             | 03/15/2000 | Lake County      | 10:00-12:00  |
| Hearing         |             | 03/15/2000 | Lake County      | 12:01-17:00* |
| Service Hearing |             | 03/15/2000 | Lake County      | 19:00-20:00  |
| Hearing         |             | 03/16/2000 | Lake County      | 10:00-17:00  |

Remarks: Involves docket(s) 990054-WU \* THE 3/15/99 12:01 HEARING WILL BEGIN IMMEDIATELY FOLLOWING THE 10:00 SERVICE HEARING.