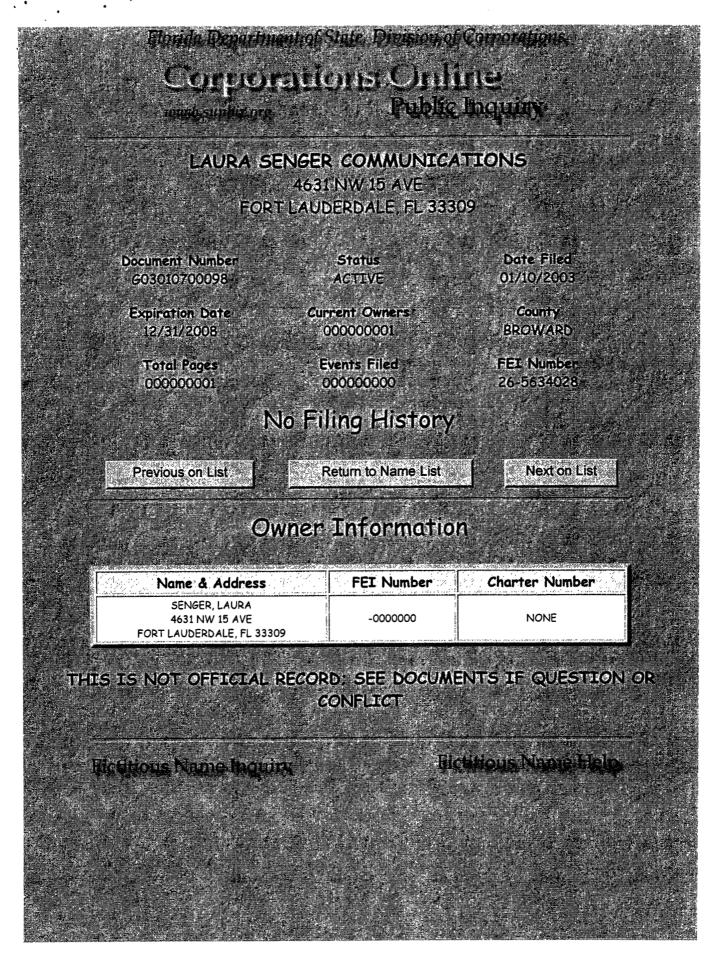

Date/Time 3/1/03

Subject Business Name Change

Pages 2, including this one

Dear Nonnye,

I have made a change in my business name. The new fictitious name is: Laura Senger Communications Fictitious Registration #G 03010700098.

## MAILING NAME:

ti compliationersi

Laura Senger Laura Senger Communications

(Fictitious Registration # G03010700098 )

COMPLETED BY: Laura Senger

DATE:\_ 03/01/03

**Division of Corporations** 

http://www.sunbiz.org/scripts/ficidet.exe?action=DETREG&docnum=G03010700 3/11/03