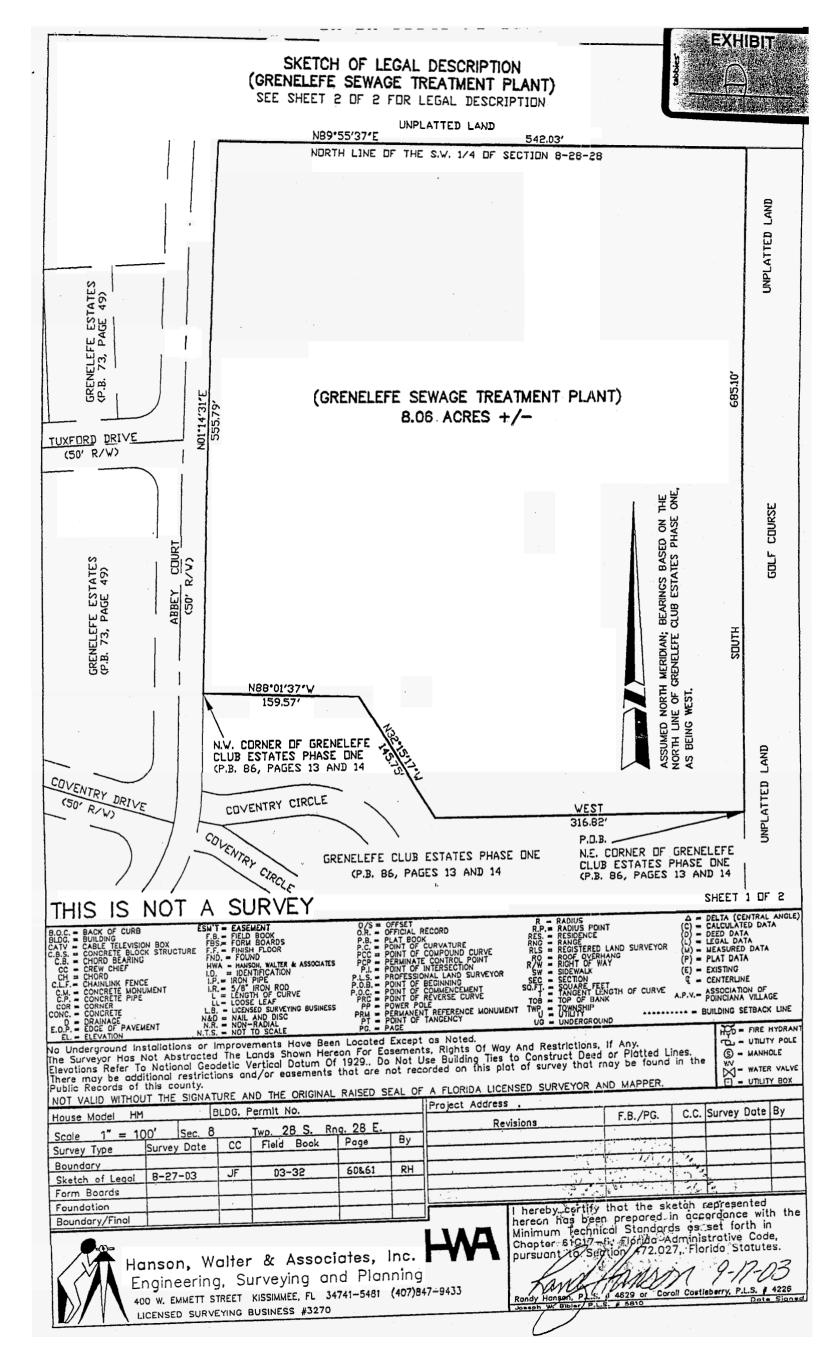

#### SHEET 2 OF 2

## LEGAL DESCRIPTION:

BEGIN AT THE NORTHEAST CORNER OF GRENELEFE CLUB ESTATES PHASE ONE, AS RECORDED IN PLAT BOOK 86, PAGES 13 AND 14, OF THE PUBLIC RECORDS OF POLK COUNTY FLORIDA; THENCE RUN WEST ALONG THE NORTH LINE OF SAID GRENELEFE CLUB ESTATES PHASE ONE, A DISTANCE OF 316.82 FEET; THENCE RUN NORTH 32°15'17" WEST, A DISTANCE OF 145.75 FEET; THENCE RUN NORTH 88°01'37" WEST, A DISTANCE OF 159.57 FEET TO THE NORTHWEST CORNER OF SAID GRENELEFE CLUB ESTATES PHASE ONE, SAID POINT BEING ON THE EASTERLY RIGHT OF WAY LINE OF ABBEY COURT; THENCE RUN NORTH 01°14'31" EAST ALONG SAID RIGHT OF WAY LINE, A DISTANCE OF 555.79 FEET TO THE NORTH LINE OF THE SOUTHWEST 1/4 OF SECTION 8, TOWNSHIP 28 SOUTH, RANGE 28 EAST; THENCE RUN NORTH 89°55'37" EAST ALONG SAID NORTH LINE, A DISTANCE OF 542.03 FEET; THENCE RUN SOUTH, A DISTANCE OF 685.10 FEET TO THE POINT OF BEGINNING.

CONTAINING 8.06 ACRES MORE OR LESS.