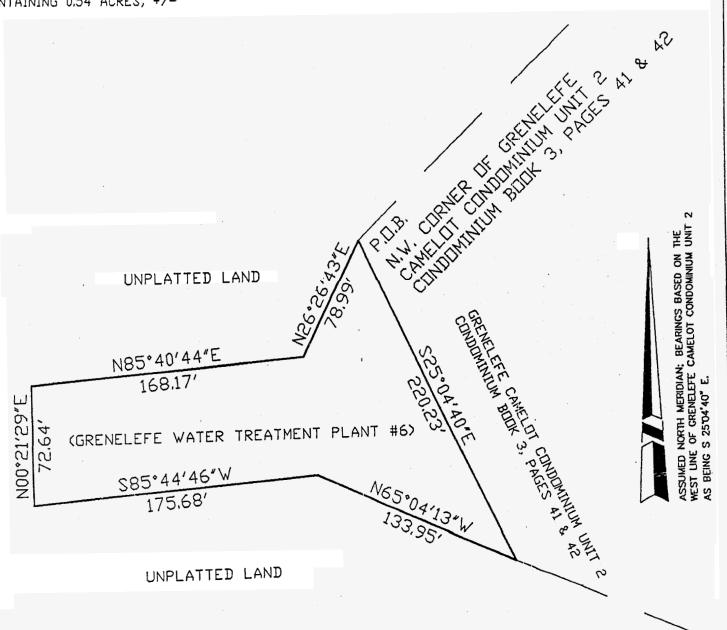

# SKETCH OF LEGAL DESCRIPTION (GRENELEFE WATER TREATMENT PLANT NUMBER

LEGAL DESCRIPTION:
BEGIN AT THE NORTHWEST CORNER OF GRENELEFE CAMELOT CONDOMINIUM UNIT NUMBER 2, AS
RECORDED IN CONDOMINIUM BOOK 3, PAGES 41 AND 42, OF THE PUBLIC RECORDS OF POLK COUNTY,
FLORIDA; THENCE RUN SOUTH 25°04′40° EAST, ALONG THE WEST LINE OF GRENELEFE CAMELOT
CONDOMINIUM UNIT NUMBER 2, A DISTANCE OF 220.23 FEET; THENCE RUN NORTH 65°04′13° WEST,
A DISTANCE OF 133.95 FEET; THENCE RUN SOUTH 85°44′46° WEST, A DISTANCE OF 175.68 FEET;
THENCE RUN NORTH 00°21′29° EAST, A DISTANCE OF 72.64 FEET; THENCE RUN NORTH
85°40′44° EAST, A DISTANCE OF 168.17 FEET; THENCE RUN NORTH 26°26′43° EAST,
A DISTANCE OF 78.99 FEET TO THE POINT OF BEGINNING. LEGAL DESCRIPTION

CONTAINING 0.54 ACRES, +/-