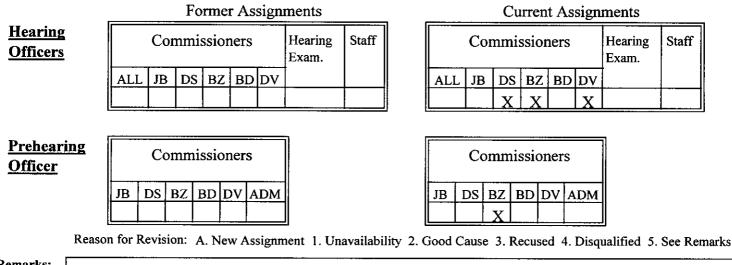

Section 3 - Chairman Comptetes

Assignments are as follows:

- Hearing Officer(s)

|     | Comm | Hrg.<br>Exam. | Staff |    |    |   |  |
|-----|------|---------------|-------|----|----|---|--|
| ALL | JB   | DS            | ΒZ    | BD | DV | ٢ |  |
| Х   |      |               |       |    |    |   |  |

Where panels are assigned the senior Commissioner is Panel Chairman; the identical panel decides the case. Where one Commissioner, a Hearing Examiner or a Staff Member is assigned the full Commission decides the case.

|        | Commissioners |    |    |    |  |  |
|--------|---------------|----|----|----|--|--|
| JB     | DS            | BZ | BD | DV |  |  |
|        |               | X  | _  |    |  |  |
| \ppro\ | ved:          |    |    | m  |  |  |
|        |               |    | )3 |    |  |  |