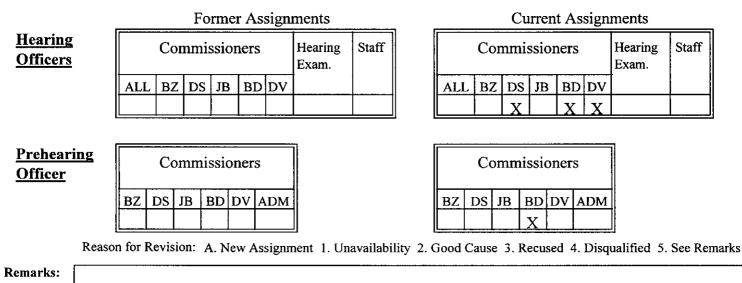

#### **1. Schedule Information**

| Event                 | Former Date | New Date  | Location              | Time              |
|-----------------------|-------------|-----------|-----------------------|-------------------|
| Prehearing Conference | 09/03/2003  | Cancelled | Tallahassee, Room 152 | 1:30 PM - 3:00 PM |
| Hearing               | 09/17/2003  | Cancelled | Tallahassee, Room 148 | 9:30 AM - 5:00 PM |
|                       |             |           |                       |                   |
|                       |             |           |                       |                   |
|                       |             |           |                       |                   |
|                       |             |           |                       |                   |

#### 2. Hearing/Prehearing Assignment Information