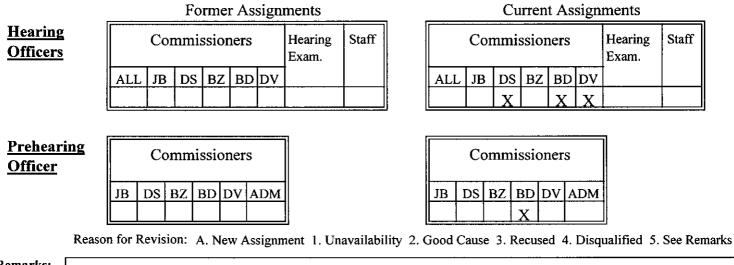

#### **1. Schedule Information**

| Event   | Former Date | New Date   | Location                              | Time              |
|---------|-------------|------------|---------------------------------------|-------------------|
| Hearing |             | 09/17/2003 | Tallahassee, Room 148                 | 9:30 AM - 5:00 PM |
|         |             |            |                                       |                   |
|         |             |            |                                       |                   |
|         |             |            |                                       |                   |
|         |             |            | · · · · · · · · · · · · · · · · · · · |                   |
|         |             |            |                                       |                   |

#### 2. Hearing/Prehearing Assignment Information