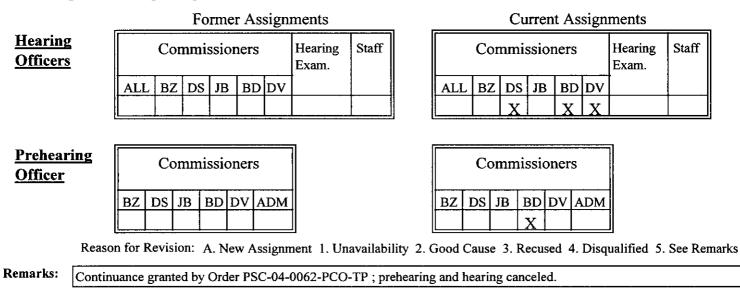

#### **1. Schedule Information**

| Event                 | Former Date | New Date  | Location              | Time              |
|-----------------------|-------------|-----------|-----------------------|-------------------|
| Prehearing Conference | 09/03/2003  | Cancelled | Tallahassee, Room 152 | 1:30 PM - 3:00 PM |
| Hearing               | 09/17/2003  | Cancelled | Tallahassee, Room 148 | 9:30 AM - 5:00 PM |
|                       |             |           |                       |                   |
|                       |             |           |                       |                   |
|                       |             |           |                       |                   |
|                       |             |           |                       |                   |

#### 2. Hearing/Prehearing Assignment Information