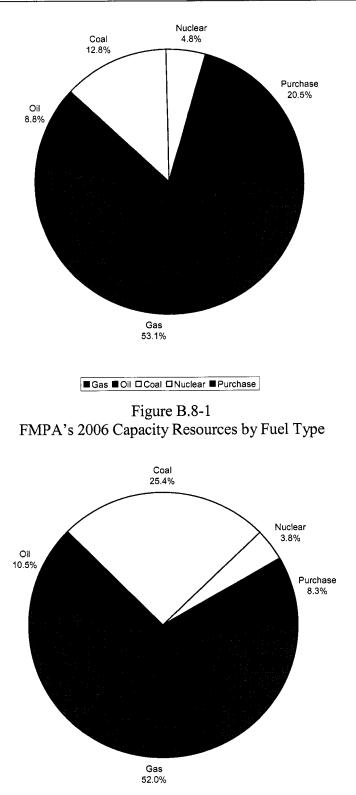

# Table of Contents (Continued) Figures

| Figure B.2-1 | ARP Member Cities                           | B.2-5 |
|--------------|---------------------------------------------|-------|
| Figure B.3-1 | Load Forecast Process                       | B.3-1 |
| Figure B.8-1 | FMPA's 2006 Capacity Resources by Fuel Type | B.8-2 |
| Figure B.8-2 | FMPA's 2013 Capacity Resources by Fuel Type | B.8-2 |
| Figure B.8-3 | FMPA's 2006 Energy Resources by Fuel Type   | B.8-3 |
| Figure B.8-4 | FMPA's 2013 Energy Resources by Fuel Type   | B.8-3 |