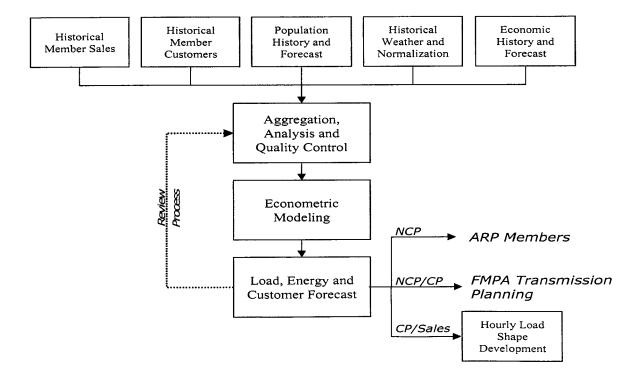

## **B.3.2 Load Forecast Process**

FMPA prepares its load and energy forecast by month and summarizes the forecast annually. The load and energy forecast includes projections of customers, demand, and energy sales by rate classification for each of the ARP members. The forecast process includes existing ARP member cities that FMPA is currently supplying and ARP members that FMPA will supply in the future. Forecasts are prepared on an individual city basis and then aggregated into projections of FMPA's demand and energy requirements. Figure B.3-1 identifies FMPA's load forecast process:

Figure B.3-1 Load Forecast Process

In addition to the base case load and energy forecast, FMPA has prepared high and low case forecasts for each of the ARP members, reflecting the majority of potential uncertainty in population and economic activity throughout the forecast horizon. This band provides an estimate of potential long-term variation in load levels to develop robust power supply plans.