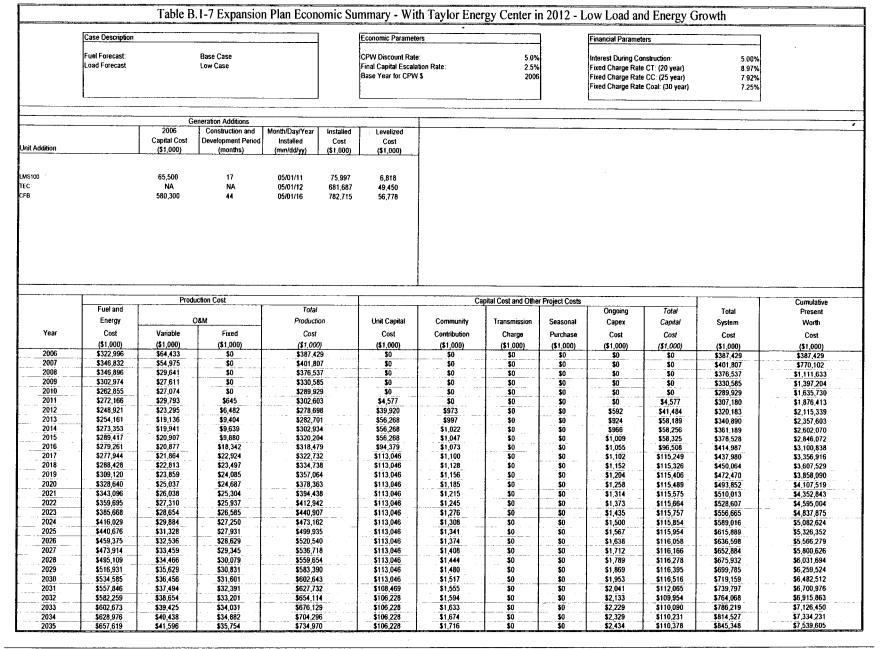

#### **B.2.2.3 ARP Power Supply Resources**

The ARP existing, approved, and currently planned resource capacity is presented in Table B.2-6. Treasure Coast Energy Center (TCEC) Unit 1 is an approved capacity addition that will be located near Fort Pierce, with commercial operation planned for June 2008. TCEC Unit 1 is a 1x1 combined cycle with a GE 7FA combustion turbine (CT). The unit is forecasted to have a summer capacity of approximately 296 MW, and is included in Table B.2-6 beginning summer 2008. TCEC received Site Certification from the Governor and Cabinet in May 2006.

FMPA's current capacity plan prior to the installation of TEC calls for the installation of two additional CT units identical to Stock Island Unit 4, as shown in Table B.2-6. For purposes of this analysis, these combustion turbine units are assumed to be in service on June 1, 2010, and are therefore included as capacity resources beginning summer 2010.

|                                                    | Summer Rating |       |       |       |       |       |       |       |              |
|----------------------------------------------------|---------------|-------|-------|-------|-------|-------|-------|-------|--------------|
| Generating Resources                               | 2006          | 2007  | 2008  | 2009  | 2010  | 2011  | 2012  | 2013  | 2014<br>2035 |
| Excluded Resources (Nuclear) <sup>(2)</sup>        | 84            | 83    | 83    | 83    | 72    | 72    | 72    | 72    | 72           |
| Stanton Coal Plant <sup>(2)</sup>                  | 224           | 224   | 224   | 224   | 186   | 186   | 186   | 186   | 186          |
| Stanton Combined Cycle Unit A <sup>(3)</sup>       | 42            | 42    | 42    | 42    | 42    | 42    | 42    | 42    | 42           |
| Cane Island 1-3                                    | 388           | 388   | 388   | 388   | 388   | 388   | 388   | 388   | 388          |
| Indian River CTs                                   | 82            | 82    | 82    | 82    | 82    | 82    | 82    | 82    | 82           |
| Key West Units 2 and 3                             | 31            | 31    | 31    | 31    | 31    | 31    | 31    | 31    | 31           |
| Ft. Pierce Native Generation                       | 110           | 110   | 0     | 0     | 0     | 0     | 0     | 0     | 0            |
| Key West Native Generation                         | 41            | 41    | 41    | 41    | 41    | 41    | 41    | 41    | 41           |
| Kissimmee Native Generation                        | 48            | 48    | 48    | 48    | 48    | 48    | 0     | 0     | 0            |
| Lake Worth Native Generation                       | 87            | 87    | 87    | 87    | 87    | 87    | 0     | 0     | C            |
| Vero Beach Native Generation                       | 137           | 137   | 137   | 137   | 0     | 0     | 0     | 0     | (            |
| Stock Island Unit 4                                | 42            | 42    | 42    | 42    | 42    | 42    | 42    | 42    | 42           |
| Treasure Coast Energy Center                       | 0             | 0     | 296   | 296   | 296   | 296   | 296   | 296   | 296          |
| New Peaking Capacity                               | 0             | 0     | 0     | 0     | 84    | 84    | 84    | 84    | 84           |
| Total Generating Capacity <sup>(4)</sup>           | 1,313         | 1,313 | 1,499 | 1,499 | 1,397 | 1,397 | 1,264 | 1,264 | 1,264        |
| Purchased Power                                    |               |       |       |       |       |       |       |       |              |
| PEF Partial Requirements                           | 40            | 30    | 30    | 60    | 40    | 0     | 0     | 0     | (            |
| FPL Long-Term Partial                              |               |       |       |       |       |       |       |       |              |
| Requirements                                       | 45            | 45    | • 45  | 45    | 45    | 45    | 45    | 0     | 0            |
| FPL Partial Requirements                           | 75            | 75    | 0     | 0     | 0     | 0     | 0     | 0     | 0            |
| OUC Indian River Purchase                          | 22            | 0     | 0     | 0     | 0     | 0     | 0     | 0     | 0            |
| Starke (Gainesville Regional<br>Utilities [GRU])   | 3             | 0     | 0     | 0     | 0     | 0     | 0     | 0     | (            |
| Lakeland Purchase                                  | 100           | 100   | 0     | 0     | 0     | 0     | 0     | 0     | 0            |
| Calpine Purchase                                   | 75            | 100   | 100   | 100   | 0     | 0     | 0     | 0     | (            |
| Stanton A Purchase <sup>(5)</sup>                  | 80            | 80    | 80    | 80    | 80    | 80    | 80    | 80    | (            |
| Southern Power Company Power<br>Purchase Agreement | 0             | 0     | 157   | 157   | 157   | 157   | 157   | 157   | 157          |
| Total Purchased Power Resources <sup>(4)</sup>     | 439           | 430   | 412   | 442   | 322   | 282   | 282   | 237   | 15           |
| Total Resources <sup>(4)</sup>                     | 1,753         | 1,742 | 1,910 | 1,940 | 1,719 | 1,679 | 1,545 | 1,500 | 1,421        |

Table B.2-6

<sup>(1)</sup> Planned capacity prior to commercial operation of TEC.
 <sup>(2)</sup> Reduction in 2010 reflects the withdrawal of Vero Beach from the ARP.
 <sup>(3)</sup> Includes FMPA and KUA ownership capacity.
 <sup>(4)</sup> Sums may not match totals due to rounding.
 <sup>(5)</sup> Includes FMPA and KUA capacity purchased from Southern Company Florida, LLC.