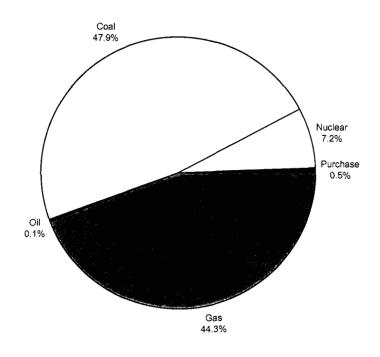

# Table of Contents (Continued) Figures

| Figure B.2-1 | ARP Member Cities                           | B.2-5 |
|--------------|---------------------------------------------|-------|
| Figure B.3-1 | Load Forecast Process                       | B.3-1 |
| Figure B.8-1 | FMPA's 2006 Capacity Resources by Fuel Type | B.8-2 |
| Figure B.8-2 | FMPA's 2013 Capacity Resources by Fuel Type | B.8-2 |
| Figure B.8-3 | FMPA's 2006 Energy Resources by Fuel Type   | B.8-3 |
| Figure B.8-4 | FMPA's 2013 Energy Resources by Fuel Type   | B.8-3 |