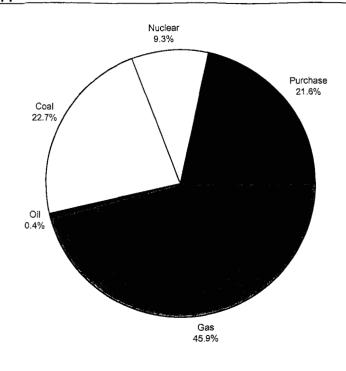

# Table of Contents (Continued) Figures

| Figure B.2-1 | ARP Member Cities                           | B.2-5 |
|--------------|---------------------------------------------|-------|
| Figure B.3-1 | Load Forecast Process                       | B.3-1 |
| Figure B.8-1 | FMPA's 2006 Capacity Resources by Fuel Type | B.8-2 |
| Figure B.8-2 | FMPA's 2013 Capacity Resources by Fuel Type | B.8-2 |
| Figure B.8-3 | FMPA's 2006 Energy Resources by Fuel Type   | B.8-3 |
| Figure B.8-4 | FMPA's 2013 Energy Resources by Fuel Type   | B.8-3 |