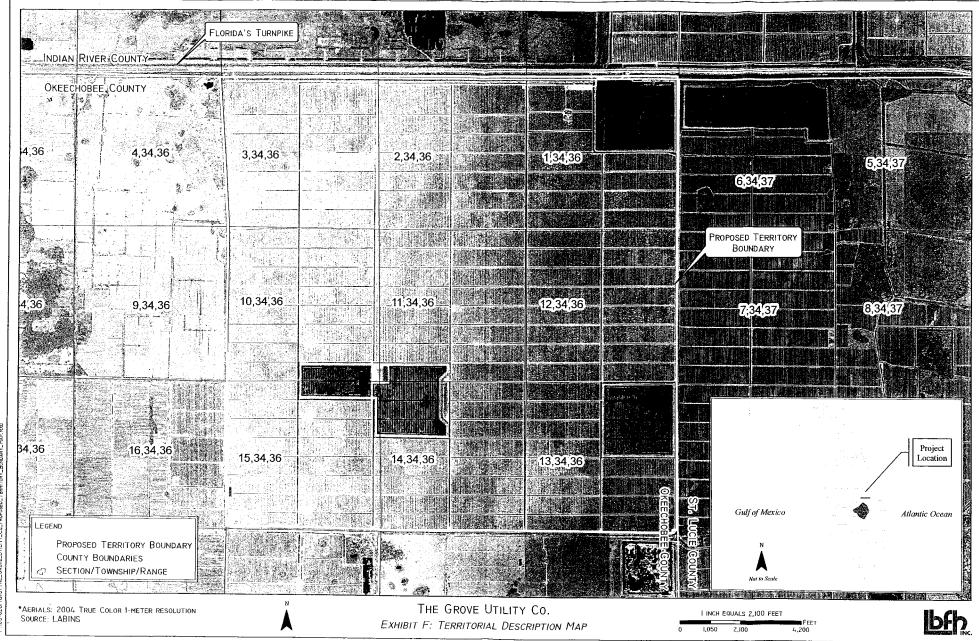

## LEGAL DESCRIPTION

All of Sections 1, 2, 3, 10, 11, 12, 13, 14, and 15 in Township 34 South, Range 36 East, Okeechobee County, Florida, less and except the following described lands:

Beginning at a concrete monument marking the Southeast corner of said Section 13, run N89°26'05" W a distance of 5284, 42' to an iron pipe marking the Southwest corner of said Section 13; thence run S89°42'28" W a distance of 5114.05' along the south line of Section 14 to an iron pipe at the S.W. corner thereof; thence run N89°31'14" W along the south line of Section 15 a distance of 5302.02' to a concrete monument marking the Southwest corner of said Section 15; thence run N 00°00'14" E along the West line of Section 15 a distance of 174.49'; thence run S 89°12'07"E along a fence line a distance of 5302.87' to a point which is 145' North of the Southwest corner of said Section 14; thence run S 00° 12'46" W a distance of 20.0'; thence run N 89°42'28" E along a line lying parallel to and 125' North of the South line of Section 14 a distance of 5113.88' to a point which is 125' North of the Southwest corner of Section 13; thence run S 89°26'05" E along a line parallel to and 125' North of the South line of Section 13 a distance of 5149.10' to a point which is 135' West and 125' North of the Southeast corner of Section 13; thence run N 00°00'22" W a distance of 100'; thence run S 89°26'05"E a distance of 135' to the East line of said Section 13; thence run S 00°00'22" E a distance of 225' to the point of beginning at the Southeast corner of Section 13, Township 34 South, Range 36 East, Okeechobee County, Florida.