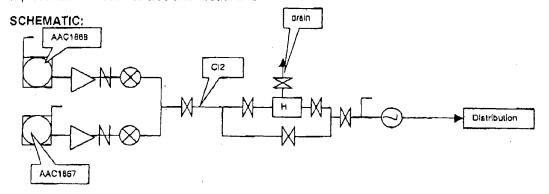

### **SANITARY SURVEY REPORT**

| Plant Name        | PICCIOLA ISLAND SUBDIVISION                             | C           | ounty          | Lake                  | _ PWS ID#_     | 3351009             |
|-------------------|---------------------------------------------------------|-------------|----------------|-----------------------|----------------|---------------------|
| Plant Location    | 05133 Albert Road, Fruitland Park                       |             |                |                       | Phone          | <u>352/787-0980</u> |
| Owner Name        | Florida Water Services, Attn: Craig Ander               | son         |                |                       | Phone          | 407/880-0058        |
| Owner Address     | P.O. Box 609520, Orlando, FL 32860                      |             |                |                       |                |                     |
| Contact Person    | Will Fontaine                                           | Title       | Lead Or        | perator               | Phone          | 352/787-0980        |
| This Survey Date  | e <u>4/29/04</u> Last Survey Date                       |             | 10/3/01        | Las                   | st C.I. Date   | 8/24/99             |
| •                 |                                                         |             |                |                       |                |                     |
| PWS TYPE & C      |                                                         |             |                | ER SOURC              |                |                     |
| Community (       |                                                         | $\boxtimes$ | GROU           | ND; Numbe             | r of Wells     | 2                   |
| Non-transien      | t Non-community                                         |             | SURFA          | CE/UDI; So            | ource          |                     |
| □ Non-Commu       | nity ·                                                  |             | PURCH          | IASED fron            | า PWS ID#_     |                     |
|                   |                                                         |             | Emerge         | ency Water            | Source         |                     |
| PWS STATUS        |                                                         |             | Emerge         | ency Water            | Capacity       |                     |
|                   | stem with approval number & date                        |             |                |                       |                |                     |
|                   | 2/15/58, WC35-192656 iss 3/7/91                         |             |                | Y POWER               |                |                     |
|                   | 7, 6/29/92                                              | $\boxtimes$ | Yes            | ∐ None                | ☐ Not Req      | uired               |
| Unapproved        | system                                                  | Sc          | ource <u>I</u> | Katolight Ge          | nerator<br>(W) |                     |
|                   | OLIA DA OTEDIOTIOS                                      | Ca          | apacity of     | f S <u>ta</u> ndby (ł | (W)            | 45                  |
|                   | A CHARACTERISTICS                                       |             |                |                       | natic 🔲 Man    | ual                 |
| Subdivision       |                                                         |             |                | an: 🔯 Yes             |                |                     |
|                   |                                                         |             |                |                       | oad            | 4 hrs/mo.           |
| Food Service: (   | ☐ Yes ☐ No ☒ N/A                                        | W           | hat equip      | oment does            | it operate?    |                     |
| ODEDATION 9       | MAINTENANCE                                             |             | ⊠ Well         | pumps <u>A</u>        | 11             |                     |
| • •               |                                                         | i           | High           | Service Pu            | mps            |                     |
|                   | or: ⊠ Yes □ No □ Not required ertification Class-Number | į           | 🔀 Treat        | ment Equip            | ment All       |                     |
|                   |                                                         | Sa          | atisfy 1/2     | max-day de            | emand? ⊠Ye     | s No Unk            |
|                   | 4, W. Fontaine C-6813, J. Worrell                       | Co          | omments        | ·                     |                |                     |
| C-6597, G. Kiss   |                                                         |             |                |                       |                |                     |
|                   | Yes No Not required                                     |             | <b>_</b>       |                       |                |                     |
| Operator visitati | on Frequency                                            |             |                |                       | SSES IN US     |                     |
| Hrs/day: Requir   | edActual                                                |             | Chlorinati     | ion                   |                |                     |
|                   | ired 3 Actual 5                                         |             |                |                       |                |                     |
| Non-consecuti     | ve Days? Yes No No N/A                                  | W           | hat addit      | ional treatm          | nent is needed | ქ?                  |
| MORS submitted    | d regularly? ☑ Yes ☐ No ☐ N/A                           |             |                |                       |                |                     |
| Data missing iro  | m MORs? ⊠ No ☐ Yes ☐ N/A                                | Fo          | or control     | of what de            | ficiencies?    |                     |
|                   |                                                         |             |                | <del></del>           | - <del></del>  | ····                |
| Number of Servi   | ce Connections 137                                      | . 0         | CTDIDII        | TION OVER             |                | *                   |
|                   | ed 480 Basis per MOR                                    |             |                | TION SYST             |                | 3.6                 |
|                   |                                                         |             |                |                       | e Flov         |                     |
|                   | om MORs) 33,642 gpd                                     |             |                |                       | 4" McCromete   |                     |
|                   | MORs) <u>.0668 MGD4/03</u>                              |             |                |                       | Devices: 🔯 Y   |                     |
|                   | Capacity198 MGD                                         |             |                |                       | None observed  |                     |
| Comments          |                                                         |             |                |                       | tion Control P | ·                   |
|                   |                                                         |             |                |                       |                | ] No 🗌 N/A          |
|                   |                                                         | C           | omments        | ·                     |                |                     |
| COMET. SITE ID    | PROJECT ID                                              |             |                |                       |                |                     |
| COMET. SHE IL     | PROJECT ID                                              |             |                |                       |                |                     |
|                   |                                                         |             |                |                       |                |                     |

#### **GROUND WATER SOURCE**

| Well Numb   | per                                   | 1             | 2             |                                               |   |
|-------------|---------------------------------------|---------------|---------------|-----------------------------------------------|---|
| Year Drille | ed                                    | 1950          | 1959          | , <u>, , , , , , , , , , , , , , , , , , </u> |   |
| Depth Dril  | led                                   | 175'          | 164'          |                                               |   |
| Drilling Me | ethod                                 | UNK           | UNK           | -                                             |   |
| Type of G   | rout                                  | UNK           | UNK           | · · · · · · · · · · · · · · · · · · ·         |   |
| Static Wat  | er Level                              | UNK           | UNK           |                                               |   |
| Pumping \   | Water Level                           | UNK           | UNK           |                                               |   |
| Design We   | ell Yield                             | UNK           | UNK           |                                               |   |
| Test Yield  |                                       | UNK           | UNK           |                                               |   |
| Actual Yie  | ld (if different than rated capacity) | UNK           | UNK           |                                               |   |
| Strainer    |                                       | UNK           | UNK           |                                               |   |
| Length (or  | ıtside casing)                        | UNK           | UNK           |                                               |   |
| Diameter (  | (outside casing)                      | 6"            | 6"            |                                               |   |
| Material (c | outside casing)                       | Black Steel   | Black Steel   |                                               |   |
| Well Conta  | amination History                     | None noted    | None noted    |                                               |   |
| Is inundati | on of well possible?                  | No            | No            |                                               |   |
| 6' X 6' X 4 | " Concrete Pad                        | Yes           | Yes           |                                               |   |
|             | Septic Tank                           | 200'          | 130'*         |                                               |   |
| SET         | Reuse Water                           |               |               |                                               | · |
| BACKS       | WW Plumbing                           | >100'         | >100'         |                                               |   |
|             | Other Sanitary Hazard                 | None observed | None observed |                                               |   |
|             | Туре                                  | Vert. Turbine | Submersible   |                                               |   |
|             | Manufacturer Name                     | Sta-rite      | Goulds        |                                               |   |
| PUMP        | Model Number                          | UNK           | 225H10-3      |                                               |   |
|             | Rated Capacity (gpm)                  | 100           | 175           |                                               |   |
|             | Motor Horsepower                      | 7.5           | 10            |                                               |   |
| I           | g 12" above grade?                    | Yes           | No-Accepted   |                                               |   |
|             |                                       | Yes           | Yes           |                                               |   |
| l           | r Sampling Tap                        | Yes           | Yes           |                                               |   |
|             | ound Check Valve                      | Yes           | Yes           |                                               |   |
| Fence/Hou   |                                       | Yes           | Yes           |                                               |   |
| Well Vent   | Protection                            |               |               |                                               |   |

|                                                                        |           |                |            |                                                       | PWS ID #    |                                       |              |
|------------------------------------------------------------------------|-----------|----------------|------------|-------------------------------------------------------|-------------|---------------------------------------|--------------|
|                                                                        |           |                |            |                                                       | Date        |                                       | <del>'</del> |
| CHLORINATION (Dis<br>Type: Gas Hy<br>Make Chem-tech                    | ypo       | Capacity       | / 15 gpd   | STORAGE FACILITI (G) Ground (H) Hy (B) Bladder (C) Cl | /dropneum   | natic (E)                             | Elevated     |
| Chlorine Feed Rate                                                     | 50% str   | oke rate       |            | Tank Type/Number                                      | H/1         |                                       |              |
| Avg. Amount of Cl <sub>2</sub> ga                                      | as used   |                | <u>N/A</u> | Capacity (gal)                                        | 5,000       | · · · · · · · · · · · · · · · · · · · |              |
| Chlorine Residuals: I<br>Remote tap location                           |           |                |            | Material                                              | Steel       |                                       |              |
| DPD Test Kit: X Or                                                     | n-site    | <b>⊠</b> Witl  | n operator | Gravity Drain                                         | Yes         |                                       |              |
| Injection Points Prio                                                  |           |                | Used Daily | By-pass Piping                                        | Yes         |                                       |              |
| Booster Pump Info                                                      | 1 (0 11/1 | œ <u>ny-pa</u> |            | Pressure Gauge                                        | Yes         | <del> </del>                          | <del> </del> |
| Comments                                                               |           |                |            | Sight Glass or                                        | Yes         | <del> </del>                          | <del> </del> |
|                                                                        |           |                |            | Level Indicator                                       | 100         |                                       |              |
|                                                                        |           |                |            | Fittings for                                          | Yes         |                                       |              |
| Chlorine Gas Use                                                       | YES       | NO             | Comments   | Sight Glass                                           | 77          | <u> </u>                              | <del> </del> |
| Requirements                                                           |           |                |            | Protected Openings                                    | Yes         |                                       |              |
| Dual System                                                            |           |                |            | PRV/ARV                                               | PRV         |                                       |              |
| Auto-switchover                                                        |           |                |            | On/Off Pressure                                       | 40/60       | <u> </u>                              |              |
| Alarms:                                                                |           |                |            | Access Padlocked                                      | Yes         |                                       |              |
| Loss of Cl <sub>2</sub> capability<br>Loss of Cl <sub>2</sub> residual | 님         | H              |            | Height to Bottom of                                   |             |                                       |              |
| Cl <sub>2</sub> leak detection                                         |           |                |            | Elevated Tank                                         | <u></u>     |                                       |              |
| Scale                                                                  |           |                |            | Height to Max.<br>Water Level                         |             |                                       |              |
| Chained Cylinders                                                      |           |                |            | Comments                                              | 1           | <u> </u>                              | 1            |
| Reserve Supply                                                         |           |                |            |                                                       |             |                                       |              |
| Adequate Air-pak                                                       |           |                |            | ·                                                     |             |                                       |              |
| Sign of Leaks                                                          |           |                |            | <u> </u>                                              | <del></del> |                                       |              |
| Fresh Ammonia                                                          |           |                |            |                                                       | •           |                                       |              |
| Ventilation                                                            |           |                |            |                                                       |             |                                       | •            |
| Room Lighting                                                          |           |                |            |                                                       |             |                                       |              |
| Warning Signs                                                          |           |                |            | HIGH SERVICE PUN                                      | MPS         |                                       |              |
| Repair Kits                                                            |           |                |            | Pump Number                                           |             |                                       |              |
| Fitted Wrench                                                          |           | 70             |            | Туре                                                  |             |                                       |              |
| Housing/Protection                                                     |           |                |            | Make                                                  |             |                                       |              |
| L                                                                      |           |                |            | Model                                                 | \           | 7                                     |              |
| AERATION (Gases, I                                                     | Fe. & Mi  | n Remo         | oval)      | Capacity (gpm)                                        |             |                                       |              |
|                                                                        |           |                |            | Motor HP                                              |             |                                       |              |
| Type<br>Aerator Condition                                              |           |                |            | Date Installed                                        |             |                                       |              |
| Bloodworm Presence                                                     |           |                |            | Maintenance                                           |             |                                       |              |
| Visible Algae Growth<br>Protective Screen Co.                          | ndition   | <del></del>    |            | Comments                                              |             | 1                                     |              |
| Comments                                                               |           |                |            |                                                       |             |                                       |              |
|                                                                        |           |                |            |                                                       |             |                                       |              |