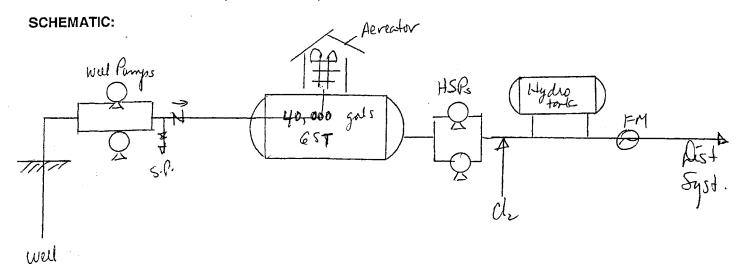

## SANITARY SURVEY REPORT PLANT #1

| Plant Name                                                                                                                                                              | PINEY W                                                                                                      | OODS S/D                                 | C       | ounty                                                                                                       | Lake                                                                                                                                                                                                                                                                                                                                                                                                                                                                                                                                                                                                                                                                                                                                                                                                                                                                                                                                                                                                                                                                                                                                                                                                                                                                                                                                                                                                                                                                                                                                                                                                                                                                                                                                                                                                                                                                                                                                                                                                                                                                                                                           | PWS ID # _                                                                                                                               | 3351021-01                     |
|-------------------------------------------------------------------------------------------------------------------------------------------------------------------------|--------------------------------------------------------------------------------------------------------------|------------------------------------------|---------|-------------------------------------------------------------------------------------------------------------|--------------------------------------------------------------------------------------------------------------------------------------------------------------------------------------------------------------------------------------------------------------------------------------------------------------------------------------------------------------------------------------------------------------------------------------------------------------------------------------------------------------------------------------------------------------------------------------------------------------------------------------------------------------------------------------------------------------------------------------------------------------------------------------------------------------------------------------------------------------------------------------------------------------------------------------------------------------------------------------------------------------------------------------------------------------------------------------------------------------------------------------------------------------------------------------------------------------------------------------------------------------------------------------------------------------------------------------------------------------------------------------------------------------------------------------------------------------------------------------------------------------------------------------------------------------------------------------------------------------------------------------------------------------------------------------------------------------------------------------------------------------------------------------------------------------------------------------------------------------------------------------------------------------------------------------------------------------------------------------------------------------------------------------------------------------------------------------------------------------------------------|------------------------------------------------------------------------------------------------------------------------------------------|--------------------------------|
| Plant Location                                                                                                                                                          | 2013 Spring Lake F                                                                                           | load, Fruitland Park                     |         |                                                                                                             |                                                                                                                                                                                                                                                                                                                                                                                                                                                                                                                                                                                                                                                                                                                                                                                                                                                                                                                                                                                                                                                                                                                                                                                                                                                                                                                                                                                                                                                                                                                                                                                                                                                                                                                                                                                                                                                                                                                                                                                                                                                                                                                                | Phone                                                                                                                                    | 352/787-0980                   |
| Owner Name                                                                                                                                                              | Florida Water Service                                                                                        | es, Attn: Craig Anders                   | on      |                                                                                                             |                                                                                                                                                                                                                                                                                                                                                                                                                                                                                                                                                                                                                                                                                                                                                                                                                                                                                                                                                                                                                                                                                                                                                                                                                                                                                                                                                                                                                                                                                                                                                                                                                                                                                                                                                                                                                                                                                                                                                                                                                                                                                                                                | Phone _                                                                                                                                  | 407/880-0058                   |
| Owner Address                                                                                                                                                           | P.O. Box 609520,                                                                                             | Orlando, FL 32860                        | ·       |                                                                                                             |                                                                                                                                                                                                                                                                                                                                                                                                                                                                                                                                                                                                                                                                                                                                                                                                                                                                                                                                                                                                                                                                                                                                                                                                                                                                                                                                                                                                                                                                                                                                                                                                                                                                                                                                                                                                                                                                                                                                                                                                                                                                                                                                |                                                                                                                                          |                                |
| Contact Person                                                                                                                                                          | Will Fontaine                                                                                                |                                          | Title   | Lead Op                                                                                                     | erator                                                                                                                                                                                                                                                                                                                                                                                                                                                                                                                                                                                                                                                                                                                                                                                                                                                                                                                                                                                                                                                                                                                                                                                                                                                                                                                                                                                                                                                                                                                                                                                                                                                                                                                                                                                                                                                                                                                                                                                                                                                                                                                         | Phone                                                                                                                                    | 352/787-0980                   |
| This Survey Date                                                                                                                                                        | 4/29/04                                                                                                      | Last Survey Date                         | _       | 10/3/01                                                                                                     | La                                                                                                                                                                                                                                                                                                                                                                                                                                                                                                                                                                                                                                                                                                                                                                                                                                                                                                                                                                                                                                                                                                                                                                                                                                                                                                                                                                                                                                                                                                                                                                                                                                                                                                                                                                                                                                                                                                                                                                                                                                                                                                                             | st C.I. Date                                                                                                                             | 8/24/99                        |
| PWS TYPE & CI Community ( Non-transient Non-Community PWS STATUS Approved systems #4695, 1. HRS #B-4695 WC35-008051 Unapproved SERVICE AREA Subdivision Food Service: [ | _ASS<br>4C)<br>t Non-community<br>nity<br>stem with approval<br>/31/61, As-builts 11/<br>-B, 5/23/75, WC35-2 | number & date<br>6/73,<br>275708, 9/7/95 |         | AW WATI GROUN SURFA PURCH Emerge Emerge UXILIAR Yes apacity of witchover tandby Plans of Operate what equip | ER SOUR  ID; Number  CE/UDI; Source  ASED from  Incy Water  POWER  None  Atolight get  Standby (  Autor  Au | CE er of Wells Source m PWS ID # r SourceSpr r Capacity1  SOURCE Not Requester (propanal) (kW) matic Martic Martic No Load s it operate? | ing Lake 1008 MGD  uired e) 45 |
| Certified Operator<br>Operator(s) & Ce<br>B. Heath C-5824<br>C-6597, G. Kiss                                                                                            | or: Yes No<br>ertification Class-N<br>4, W. Fontaine C-68<br>ick C-7846, M. Pont                             | umber<br>13, J. Worrell<br>icelli C-8450 | Si<br>C | atisfy 1/2<br>omments                                                                                       | max-day o                                                                                                                                                                                                                                                                                                                                                                                                                                                                                                                                                                                                                                                                                                                                                                                                                                                                                                                                                                                                                                                                                                                                                                                                                                                                                                                                                                                                                                                                                                                                                                                                                                                                                                                                                                                                                                                                                                                                                                                                                                                                                                                      | demand? ⊠Yenected with Spri                                                                                                              | esNoUnk<br>ng Lake WTP.        |
| Operator Visitation Hrs/day: Require Days/wk: Require                                                                                                                   | edAd<br>red 6 Ad                                                                                             | ctual<br>ctual 6                         |         | Chlorinati<br>Aeration                                                                                      | on                                                                                                                                                                                                                                                                                                                                                                                                                                                                                                                                                                                                                                                                                                                                                                                                                                                                                                                                                                                                                                                                                                                                                                                                                                                                                                                                                                                                                                                                                                                                                                                                                                                                                                                                                                                                                                                                                                                                                                                                                                                                                                                             | ment is neede                                                                                                                            |                                |
| MORs submitted                                                                                                                                                          | ve Days? ☐ Yes<br>I regularly? ☒ Yes<br>m MORs? ☒ No                                                         | s No N/A                                 | F       | or control                                                                                                  | of what do                                                                                                                                                                                                                                                                                                                                                                                                                                                                                                                                                                                                                                                                                                                                                                                                                                                                                                                                                                                                                                                                                                                                                                                                                                                                                                                                                                                                                                                                                                                                                                                                                                                                                                                                                                                                                                                                                                                                                                                                                                                                                                                     | eficiencies?                                                                                                                             |                                |
|                                                                                                                                                                         | ce Connections                                                                                               |                                          |         |                                                                                                             | TION SYS                                                                                                                                                                                                                                                                                                                                                                                                                                                                                                                                                                                                                                                                                                                                                                                                                                                                                                                                                                                                                                                                                                                                                                                                                                                                                                                                                                                                                                                                                                                                                                                                                                                                                                                                                                                                                                                                                                                                                                                                                                                                                                                       | TEM<br>ice <u>Flo</u>                                                                                                                    | w Meter                        |
| Population Serve                                                                                                                                                        | ed <u>596*</u> Basis                                                                                         | ner MOR                                  |         |                                                                                                             |                                                                                                                                                                                                                                                                                                                                                                                                                                                                                                                                                                                                                                                                                                                                                                                                                                                                                                                                                                                                                                                                                                                                                                                                                                                                                                                                                                                                                                                                                                                                                                                                                                                                                                                                                                                                                                                                                                                                                                                                                                                                                                                                | 6" Precision                                                                                                                             | W IVICICI                      |
| Average Day (from I                                                                                                                                                     | om MORs) <u>46</u><br>MORs) <u>.086 N</u>                                                                    | ,776 gpd<br>MGD 5/03                     | B<br>C  | ackflow Pross-conr                                                                                          | revention<br>nections                                                                                                                                                                                                                                                                                                                                                                                                                                                                                                                                                                                                                                                                                                                                                                                                                                                                                                                                                                                                                                                                                                                                                                                                                                                                                                                                                                                                                                                                                                                                                                                                                                                                                                                                                                                                                                                                                                                                                                                                                                                                                                          | Devices: X None observed                                                                                                                 |                                |
| Comments *Co                                                                                                                                                            | Capacity                                                                                                     | h plants.                                | С       | oliform Sa                                                                                                  | ampling Pl                                                                                                                                                                                                                                                                                                                                                                                                                                                                                                                                                                                                                                                                                                                                                                                                                                                                                                                                                                                                                                                                                                                                                                                                                                                                                                                                                                                                                                                                                                                                                                                                                                                                                                                                                                                                                                                                                                                                                                                                                                                                                                                     | ction Control F<br>lan: X Yes [<br>nected with Spr                                                                                       | □ No 🔲 N/A                     |
| COMET: SITE ID                                                                                                                                                          | PROJE                                                                                                        | CT ID                                    | _       |                                                                                                             |                                                                                                                                                                                                                                                                                                                                                                                                                                                                                                                                                                                                                                                                                                                                                                                                                                                                                                                                                                                                                                                                                                                                                                                                                                                                                                                                                                                                                                                                                                                                                                                                                                                                                                                                                                                                                                                                                                                                                                                                                                                                                                                                | Recei                                                                                                                                    | ved                            |