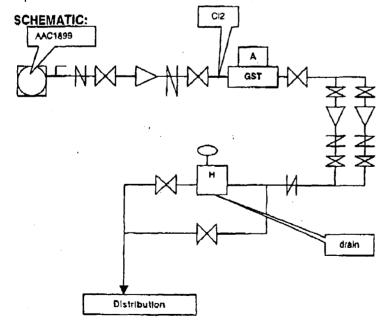

| 2003            | 2006        | Samples due every 3 years                                                                         |  |
| Disinfection Byproducts (i.e.<br>Total Trihalomethanes (TTHMs)<br>and Haloacetio Acids (HAA5s)]; | N/A             | 2004        | Per sampling plan                                                                                 |  |
| Lead and Copper                                                                                  | 2001            | 2004        | Sample locations are from pre-approved sample plan                                                |  |

Unless otherwise noted, all samples shall be taken at each entry point to the distribution system, and representative of each source after treatment.



| PWS ID #    | 2540959 |
|-------------|---------|
| Survey Date | 3/3/04  |
|             |         |

| MONITORING VIOLATIONS                                | MCL VIOLA                          | ATIONS       |
|------------------------------------------------------|------------------------------------|--------------|
| None                                                 | None                               |              |
| 11                                                   | ·                                  |              |
|                                                      |                                    |              |
|                                                      | ,                                  |              |
|