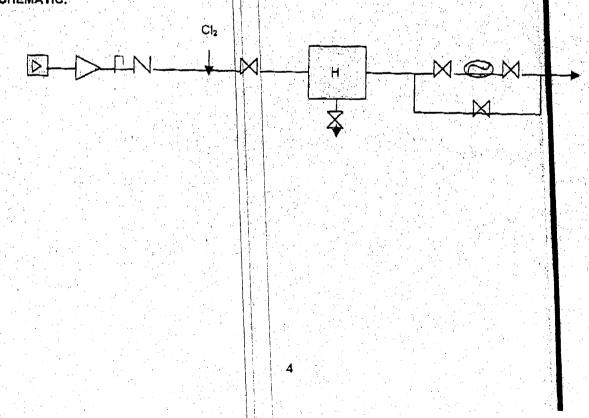

|                                                                        |           |                |            |                                                       | PWS ID #    |                                       |              |
|------------------------------------------------------------------------|-----------|----------------|------------|-------------------------------------------------------|-------------|---------------------------------------|--------------|
|                                                                        |           |                |            |                                                       | Date        |                                       | <del>'</del> |
| CHLORINATION (Dis<br>Type: Gas Hy<br>Make Chem-tech                    | ypo       | Capacity       | / 15 gpd   | STORAGE FACILITI (G) Ground (H) Hy (B) Bladder (C) Cl | /dropneum   | natic (E)                             | Elevated     |
| Chlorine Feed Rate                                                     | 50% str   | oke rate       |            | Tank Type/Number                                      | H/1         |                                       |              |
| Avg. Amount of Cl <sub>2</sub> ga                                      | as used   |                | <u>N/A</u> | Capacity (gal)                                        | 5,000       | · · · · · · · · · · · · · · · · · · · |              |
| Chlorine Residuals: I<br>Remote tap location                           |           |                |            | Material                                              | Steel       |                                       |              |
| DPD Test Kit: X Or                                                     | n-site    | <b>⊠</b> Witl  | n operator | Gravity Drain                                         | Yes         |                                       |              |
| Injection Points Prio                                                  |           |                | Used Daily | By-pass Piping                                        | Yes         |                                       |              |
| Booster Pump Info                                                      | 1 (0 11/1 | œ <u>ny-pa</u> |            | Pressure Gauge                                        | Yes         | <del> </del>                          | <del> </del> |
| Comments                                                               |           |                |            | Sight Glass or                                        | Yes         | <del> </del>                          | <del> </del> |
|                                                                        |           |                |            | Level Indicator                                       | 100         |                                       |              |
|                                                                        |           |                |            | Fittings for                                          | Yes         |                                       |              |
| Chlorine Gas Use                                                       | YES       | NO             | Comments   | Sight Glass                                           | 77          | <u> </u>                              | <del> </del> |
| Requirements                                                           |           |                |            | Protected Openings                                    | Yes         |                                       |              |
| Dual System                                                            |           |                |            | PRV/ARV                                               | PRV         |                                       |              |
| Auto-switchover                                                        |           |                |            | On/Off Pressure                                       | 40/60       | <u> </u>                              |              |
| Alarms:                                                                |           |                |            | Access Padlocked                                      | Yes         |                                       |              |
| Loss of Cl <sub>2</sub> capability<br>Loss of Cl <sub>2</sub> residual | 님         | H              |            | Height to Bottom of                                   |             |                                       |              |
| Cl <sub>2</sub> leak detection                                         |           |                |            | Elevated Tank                                         | <u></u>     |                                       |              |
| Scale                                                                  |           |                |            | Height to Max.<br>Water Level                         |             |                                       |              |
| Chained Cylinders                                                      |           |                |            | Comments                                              | 1           | <u> </u>                              | 1            |
| Reserve Supply                                                         |           |                |            |                                                       |             |                                       |              |
| Adequate Air-pak                                                       |           |                |            | ·                                                     |             |                                       |              |
| Sign of Leaks                                                          |           |                |            | <u> </u>                                              | <del></del> |                                       |              |
| Fresh Ammonia                                                          |           |                |            |                                                       | •           |                                       |              |
| Ventilation                                                            |           |                |            |                                                       |             |                                       | •            |
| Room Lighting                                                          |           |                |            |                                                       |             |                                       |              |
| Warning Signs                                                          |           |                |            | HIGH SERVICE PUN                                      | MPS         |                                       |              |
| Repair Kits                                                            |           |                |            | Pump Number                                           |             |                                       |              |
| Fitted Wrench                                                          |           | 70             |            | Туре                                                  |             |                                       |              |
| Housing/Protection                                                     |           |                |            | Make                                                  |             |                                       |              |
| L                                                                      |           |                |            | Model                                                 | \           | 7                                     |              |
| AERATION (Gases, I                                                     | Fe. & Mi  | n Remo         | oval)      | Capacity (gpm)                                        |             |                                       |              |
|                                                                        |           |                |            | Motor HP                                              |             |                                       |              |
| Type<br>Aerator Condition                                              |           |                |            | Date Installed                                        |             |                                       |              |
| Bloodworm Presence                                                     |           |                |            | Maintenance                                           |             |                                       |              |
| Visible Algae Growth<br>Protective Screen Co.                          | ndition   | <del></del>    |            | Comments                                              |             | 1                                     |              |
| Comments                                                               |           |                |            |                                                       |             |                                       |              |
|                                                                        |           |                |            |                                                       |             |                                       |              |