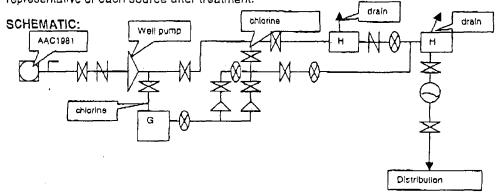

### **SANITARY SURVEY REPORT**

| Plant Name        | PICCIOLA ISLAND SUBDIVISION                             | C           | ounty          | Lake                  | _ PWS ID#_     | 3351009             |
|-------------------|---------------------------------------------------------|-------------|----------------|-----------------------|----------------|---------------------|
| Plant Location    | 05133 Albert Road, Fruitland Park                       |             |                |                       | Phone          | <u>352/787-0980</u> |
| Owner Name        | Florida Water Services, Attn: Craig Ander               | son         |                |                       | Phone          | 407/880-0058        |
| Owner Address     | P.O. Box 609520, Orlando, FL 32860                      |             |                |                       |                |                     |
| Contact Person    | Will Fontaine                                           | Title       | Lead Or        | perator               | Phone          | 352/787-0980        |
| This Survey Date  | e <u>4/29/04</u> Last Survey Date                       |             | 10/3/01        | Las                   | st C.I. Date   | 8/24/99             |
| •                 |                                                         |             |                |                       |                |                     |
| PWS TYPE & C      |                                                         |             |                | ER SOURC              |                |                     |
| Community (       |                                                         | $\boxtimes$ | GROU           | ND; Numbe             | r of Wells     | 2                   |
| Non-transien      | t Non-community                                         |             | SURFA          | CE/UDI; So            | ource          |                     |
| □ Non-Commu       | nity ·                                                  |             | PURCH          | IASED fron            | า PWS ID#_     |                     |
|                   |                                                         |             | Emerge         | ency Water            | Source         |                     |
| PWS STATUS        |                                                         |             | Emerge         | ency Water            | Capacity       |                     |
|                   | stem with approval number & date                        |             |                |                       |                |                     |
|                   | 2/15/58, WC35-192656 iss 3/7/91                         |             |                | Y POWER               |                |                     |
|                   | 7, 6/29/92                                              | $\boxtimes$ | Yes            | ∐ None                | ☐ Not Req      | uired               |
| Unapproved        | system                                                  | Sc          | ource <u>I</u> | Katolight Ge          | nerator<br>(W) |                     |
|                   | OLIA DA OTEDIOTIOS                                      | Ca          | apacity of     | f S <u>ta</u> ndby (ł | (W)            | 45                  |
|                   | A CHARACTERISTICS                                       |             |                |                       | natic 🔲 Man    | ual                 |
| Subdivision       |                                                         |             |                | an: 🔯 Yes             |                |                     |
|                   |                                                         |             |                |                       | oad            | 4 hrs/mo.           |
| Food Service: (   | ☐ Yes ☐ No ☒ N/A                                        | W           | hat equip      | oment does            | it operate?    |                     |
| ODEDATION 9       | MAINTENANCE                                             |             | ⊠ Well         | pumps <u>A</u>        | 11             |                     |
| • •               |                                                         | i           | High           | Service Pu            | mps            |                     |
|                   | or: ⊠ Yes □ No □ Not required ertification Class-Number | į           | 🔀 Treat        | ment Equip            | ment All       |                     |
|                   |                                                         | Sa          | atisfy 1/2     | max-day de            | emand? ⊠Ye     | s No Unk            |
|                   | 4, W. Fontaine C-6813, J. Worrell                       | Co          | omments        | ·                     |                |                     |
| C-6597, G. Kiss   |                                                         |             |                |                       |                |                     |
|                   | Yes No Not required                                     |             | <b>_</b>       |                       |                |                     |
| Operator visitati | on Frequency                                            |             |                |                       | SSES IN US     |                     |
| Hrs/day: Requir   | edActual                                                |             | Chlorinati     | ion                   |                |                     |
|                   | ired 3 Actual 5                                         |             |                |                       |                |                     |
| Non-consecuti     | ve Days? Yes No No N/A                                  | W           | hat addit      | ional treatm          | nent is needed | ქ?                  |
| MORS submitted    | d regularly? ☑ Yes ☐ No ☐ N/A                           |             |                |                       |                |                     |
| Data missing iro  | m MORs? ⊠ No ☐ Yes ☐ N/A                                | Fo          | or control     | of what de            | ficiencies?    |                     |
|                   |                                                         |             |                | <del></del>           | - <del></del>  | ····                |
| Number of Servi   | ce Connections 137                                      | . 0         | CTDIDII        | TION OVER             |                | *                   |
|                   | ed 480 Basis per MOR                                    |             |                | TION SYST             |                | 3.6                 |
|                   |                                                         |             |                |                       | e Flov         |                     |
|                   | om MORs) 33,642 gpd                                     |             |                |                       | 4" McCromete   |                     |
|                   | MORs) <u>.0668 MGD4/03</u>                              |             |                |                       | Devices: 🔯 Y   |                     |
|                   | Capacity198 MGD                                         |             |                |                       | None observed  |                     |
| Comments          |                                                         |             |                |                       | tion Control P | ·                   |
|                   |                                                         |             |                |                       |                | ] No 🗌 N/A          |
|                   |                                                         | C           | omments        | ·                     |                |                     |
| COMET. SITE ID    | PROJECT ID                                              |             |                |                       |                |                     |
| COMET. SHE IL     | PROJECT ID                                              |             |                |                       |                |                     |
|                   |                                                         |             |                |                       |                |                     |