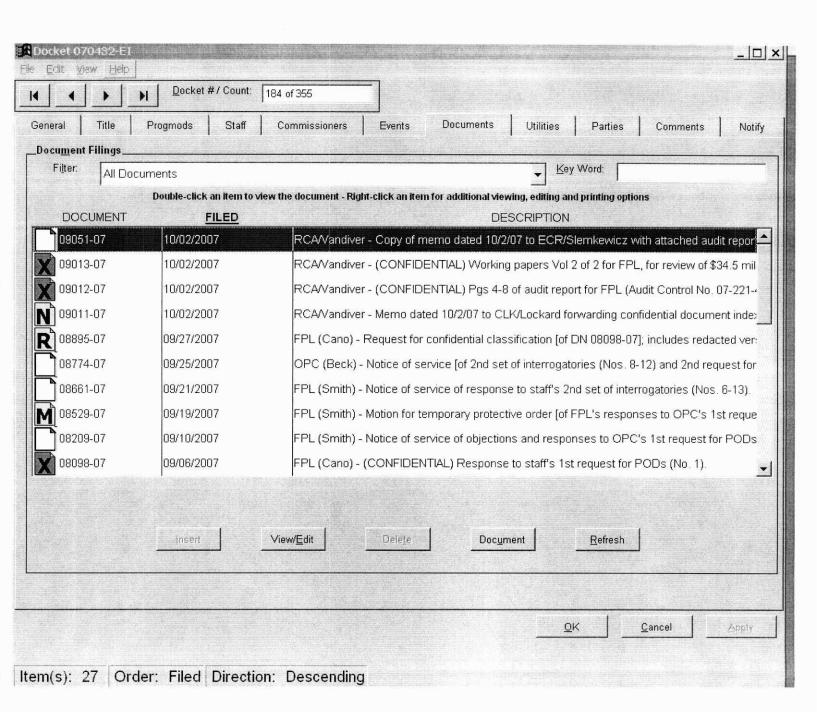

The following documents are requested:

09013-07 10/02/2007 RCA/Vandiver - (CONFIDENTIAL) Working papers Vol 2 of 2 for FPL, for review of \$34.5 million of preconstruction costs for Glades Power Park project (Audit Control No. 07-221-4-1).

09012-07 10/02/2007 RCA/Vandiver - (CONFIDENTIAL) Pgs 4-8 of audit report for FPL (Audit Control No. 07-221-4-1).

Letter to Ann Cole October 3, 2007 Page 2

Thank you in advance and please contact me by phone or e-mail when the copies are available for pick-up or if any further information is requested.