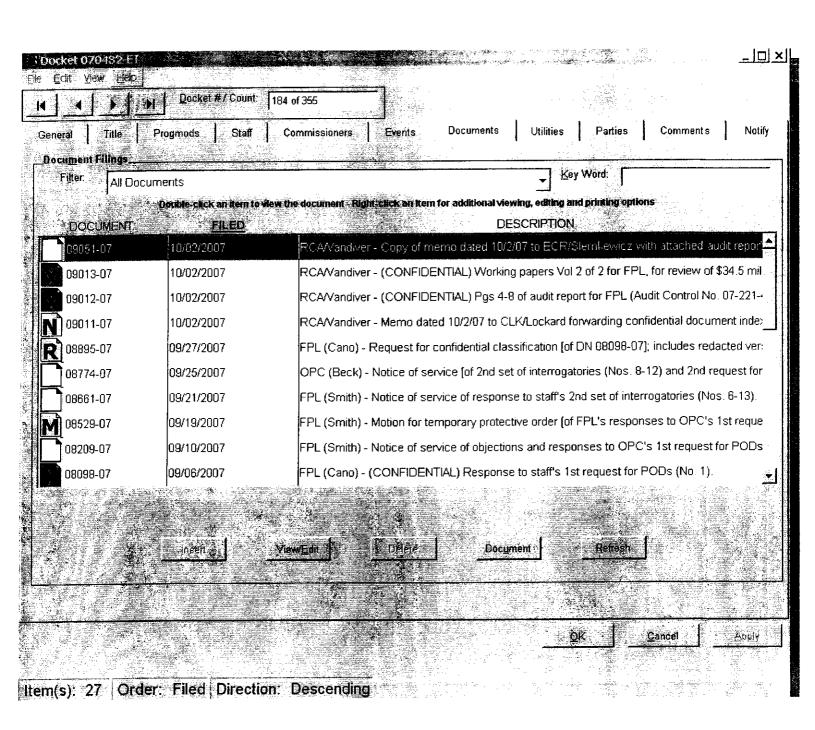

The following documents are requested:

09013-07 10/02/2007 RCA/Vandiver - (CONFIDENTIAL) Working papers Vol 2 of 2 for FPL, for review of \$34.5 million of preconstruction costs for Glades Power Park project (Audit Control No. 07-221-4-1).

09012-07 10/02/2007 RCA/Vandiver - (CONFIDENTIAL) Pgs 4-8 of audit report for FPL (Audit Control No. 07-221-4-1).

Letter to Ann Cole October 3, 2007 Page 2

Thank you in advance and please contact me by phone or e-mail when the copies are available for pick-up or if any further information is requested.