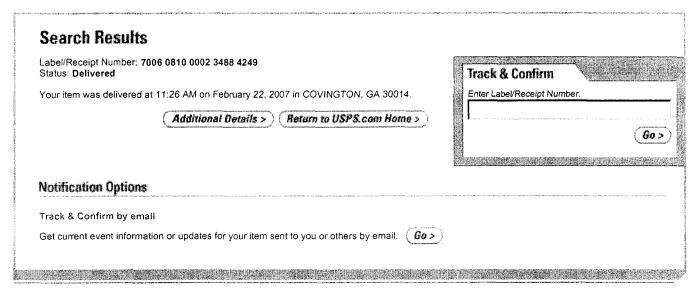

+5 176 2/22 Dul. 3/9 Dul 4/5

| SENDER: COMPLETE THIS SECTION                                                                                                                                                                                                                                                                                                                                                                                                  |              | COMPLETE THIS SECTION ON DELIVERY                                                                                     |  |  |
|--------------------------------------------------------------------------------------------------------------------------------------------------------------------------------------------------------------------------------------------------------------------------------------------------------------------------------------------------------------------------------------------------------------------------------|--------------|-----------------------------------------------------------------------------------------------------------------------|--|--|
| <ul> <li>Complete items 1, 2, and 3. Also compitem 4 if Restricted Delivery is desired.</li> <li>Print your name and address on the reso that we can return the card to you.</li> <li>Attach this card to the back of the major on the front if space permits.</li> <li>1. Article Addressed to:</li> <li>Tig 76-06-0-D</li> <li>Tig 76-06-0-D</li> <li>Tig 76-06-0-D</li> <li>Tig 76-06-0-D</li> <li>Tig 76-06-0-D</li> </ul> | verse        | A. Signature  X                                                                                                       |  |  |
| C#wington, GA 30015-2207                                                                                                                                                                                                                                                                                                                                                                                                       | · /          | 3. Service Type  Certified Mail Registered Return Receipt for Merchandise C.O.D.  4. Restricted Delivery? (Extra Fee) |  |  |
| Article Number     (Transfer from service label)                                                                                                                                                                                                                                                                                                                                                                               | 7006         | 0810 0002 3488 4249                                                                                                   |  |  |
| PS Form 3811, February 2004                                                                                                                                                                                                                                                                                                                                                                                                    | Domestic Ret | turn Receipt 102595-02-M-1540                                                                                         |  |  |