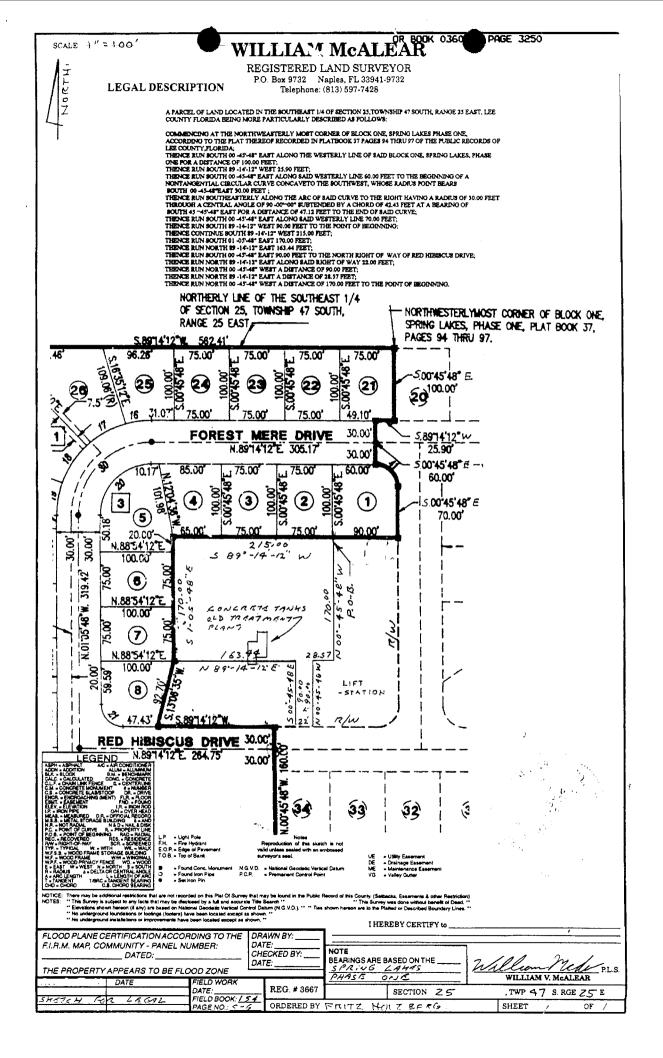

EREOF, I have hereunto set  $\boldsymbol{\pi}\boldsymbol{y}$  hand and seal the day and year below written.

Signed, sealed and delivered In the presence of:

Witness istine M Weall Printed Nam HOLZBERG FRIT2 Witnes Printed Name

STATE OF FLORIDA COUNTY OF LEE

I HEREBY CERTIFY that on this date, before me, an officer duly authorized in the State and County aforesaid to take acknowledgments, personally appeared <u>Fritz Holzburg</u>, who are personally known to me or has produced\_\_\_\_\_\_as identification and who did not take an oath.

WITNESS my hand and official seal in the County and State last aforesaid this any day of March, 1999. DOD Notary Public Printed Name: Distinct M WAVER WY Commission expires: 21300 This instrument prepared by: 26510 G. Prine Dur. Benitos Swing Flor 34/35





### INSTR # 4933788

OR BK 03287 PG 2804

RECORDED 08/03/08 11:42 AM CHARLIE GREEN CLERK OF COURT LEE COUMTY KECORDING FEE 10.50 DOC TAX PD(F.S.201.02) 3.50 DEPUTY CLERK K Cartwright

### WARRANTY DEED

THIS INDENTURE, made this day of July, 2000, between DEPUT LLEW K Lartwright FOREST MERE JOINT VENTURE, a Florida General Partnership, and J. FRITZ HOLZBERG and ELFY HOLZBERG, husband and wife as Grantor\*, whose address is: Post Office Box 366762, Bonita Springs, FL 34136 and GISTRO CORPORATION, a Florida corporation as Grantee\*, whose address is: Post Office Box 366769, Benita Springs, FL 34136 []OI31 Nocco 34108-0103

WITNESSETH: That the Grantors, for and in consideration of the sum of TEN AND NO/100 DOLLARS (\$10.00) and other valuable considerations to said grantors in hand paid