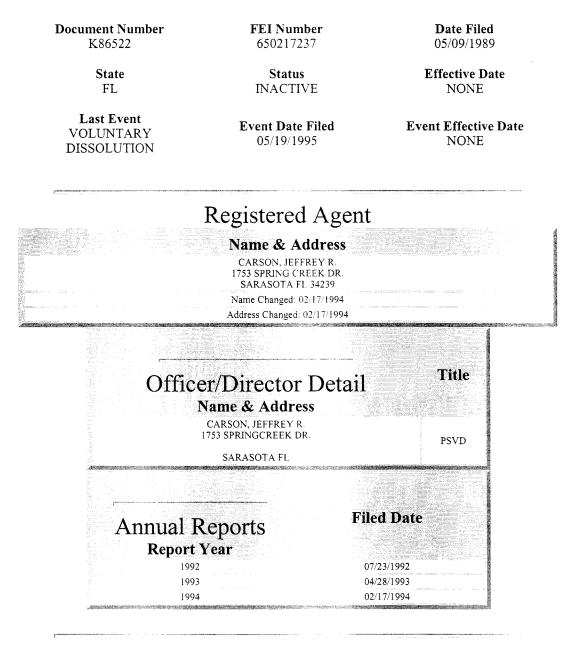

1999 the record show that Holzberg activated Gistro Inc. four years later from Forest Mere Joint Venture, in 1999 is that legal?

The interesting part is what the records show. Holzberg lost all to James Amburn Euro American Finance who forclosed with his Trusti Steven Crawford he is recordet to the properties.

Holzberg re recordet four years later, after he lost all to J. Amburn, in 1999 Forsest Mere Joint Venture. Is that not Fraud????

here is the copy of Sunbiz.org records

http://www.sunbiz.org/scripts/cordet.exe? a1=DETFIL&n1=K86522&n2=NAMFWD&n3=0001&n4=N&r1=&r2=&r3=&r4=FORESTMEREJOINT

#### FOREST MERE JOINT VENTURE, INC.

PRINCIPAL ADDRESS 1753 SPRING CREEK DR. SARASOTA FL 34239 Changed 02/17/1994

MAILING ADDRESS 1753 SPRING CREEK DR. SARASOTA FL 34239

#### Changed 02/17/1994



In 2004 he bought the Tax zertificat here the copy from the public pages: Where he never paid the Tax before.

He bought it becourse our Apartment Block from Forest Mere Court Condo Association is there. Peace of life Corporation is the half of the Building. He is Own to Forest Mere Court Condo Association \$190000.00

Account 25-47-25-B3-0110A.0000 Original Account 25-47-25-B3-0110A.0000 Tax Year 2004 Book/Page 3359/2787 Status CERT Owner FOREST MERE JOINT VENTURE

Physical Address 0 RESERVED BONITA SPRINGS FL 34135

۰.

•

Mailing Address P O BOX 366762 BONITA SPRINGS FL 34136 USA

Legal Desccription

Certificate No 05-018065

Status OPEN

FOREST MERE COURT CONDO DESC OR2489 PG1832 RES FOR BLDGS-MB/N/O Outstanding Balance as of 9/18/2005 \$2,124.64

Please when you can not use this inf