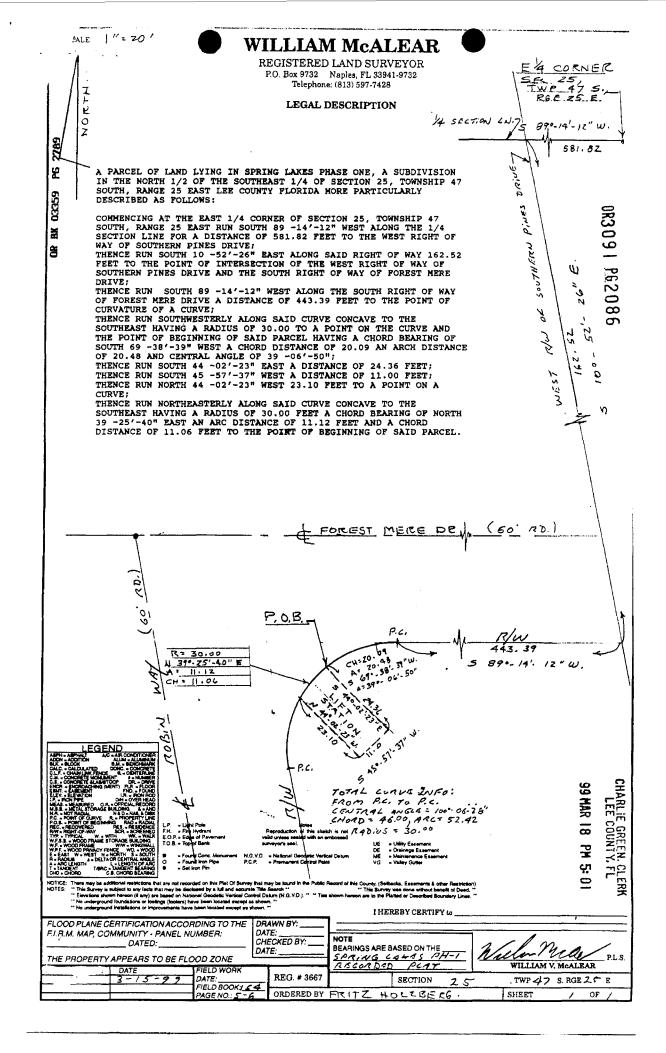

plural are interchangeable as context requires.

IN WITNESS WHEREOF, Grantor has hereunto set grantor's hand and seal the day and year first above written.

Witnesses

Print or type name

FOREST MERE ELFY HOLZBERG

State of Florida County of

The foregoing instrument was acknowledged before me this day of July, 2000, by J. FRITZ HOLZBERG, Individually and as General Partner of FOREST MERE JOINT VENTURE, a Florida General Partnership and ELFY HOLZBERG, who are known to me or who have produced 1010101337 in the identification and did take an oath.

426-21-375

(SEAL)

My Commission Expires:

Notary Public Print or type name:

This instrument prepared by: J. FRITZ HOLZBERG Post Office Box 366762 Bonita Springs, FL 34136

ZH4di

n iborah L Kopko My Commission CC599809 Expires November 7 2000





CHURCE OREEN LE

95 SEP 20 PH T: 55

FL.

N N

636

PE270

õ

FOREST HERE

ù

#### LEGAL DESCRIPTION The West 1/2 of the following:

The West 1/2 of the following: A PARCEL OF LAND LYING IN THE NCRTH 1/2 OF THE SOUTHEAST 1/4 OF SECTION 25, TONNEMIP 47 BOUTH, RANGE 25 EAST, LEE COUNTY, FLORIDA BEING MORE PARTICULARLY DESCRIBED AS FOLLOWS: COMMENCING AT THE EAST 1/4 CORNER OF SAID SECTION 25; THENCE ALONG THE E-W 1/4 LINE OF SAID SECTION 25, S 89'14'12" W, 581.82 FRET TO A FOINT ON THE WESTERLY RIGHT-OF-WAY LINE OF BOUTHERN PINES DRIVE; THENCE ALONG SAID RIGHT-OF-WAY LINE OF BOUTHERN PINES DRIVE; THENCE ALONG SAID RIGHT-OF-WAY LINE S 10'52'26" E, 298.52 FRET TO THE FOINT OF BEGINNING; THENCE LEAVING SAID RIGHT-OF-WAY LINE S 78'57'12" W, 226.99 FRET; THENCE M 10'21'52" W, 51.13 FRET; THEN