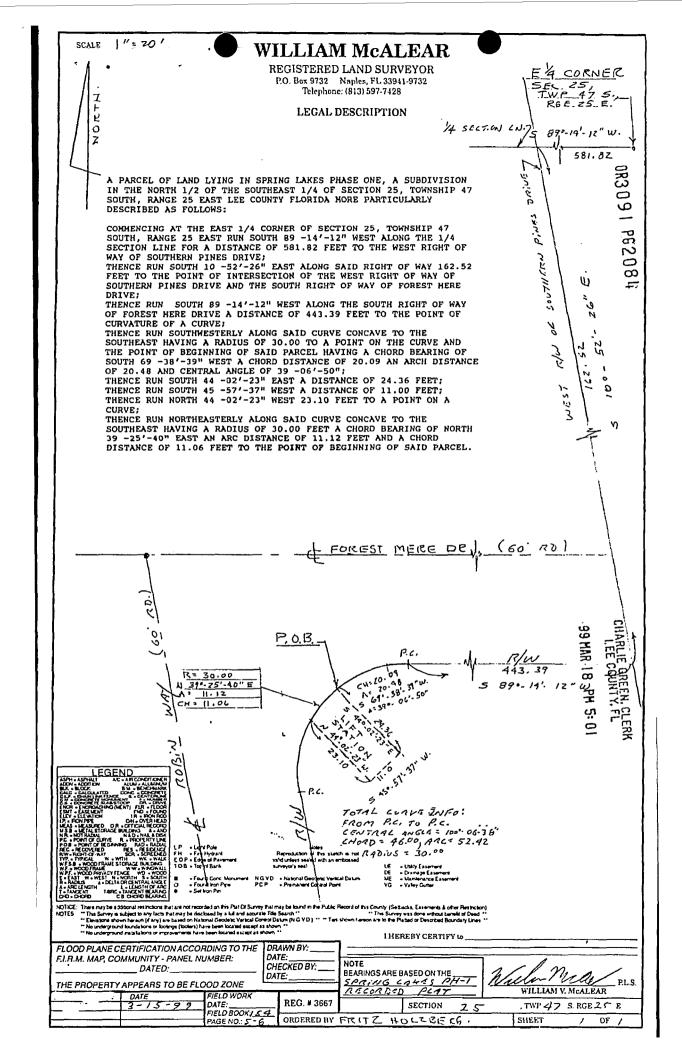

| 01                               |
|                     |                                                                                                                                                                    | ·· · · · · · · · · · · · · · · · · · ·                                                                                                                                                                                                                                                                                                                                                            |                                                                                                                     | <b>v</b>                         |

,

,

.





INSTR # 5398369 OR BK 03609 PG 3251 RECORDED 03/27/2002 04:09:50 PM CHARLIE GREEN, CLERK OF COURT LEE COUNTY RECORDING FEE 10.50 DEED DOC 3.50

QUIT CLAIM DEED

THIS INDENTURE, made this 2) day of MARCH, 2002 by and between FOREST MERE J.V. whose post office address is: POBOX 366762 BOM1TA SPRINGS PLA 34136 of the County of Lee, State of Florida, party of the first part, and GISTRO J.NC. whose post office address is: PVO, BOX 11081, NAPLES, PL, 34108

of the County of Lee, State of Florida, party of the second part,

WITNESSETH, that the said party of the first part, for and in consideration of the sum of TEN DOLLARS AND NO/100 (10.00), and other good and valuable considerations, in hand paid by the said party of the second part, the receipt whereof is hereby acknowledged, has remised,