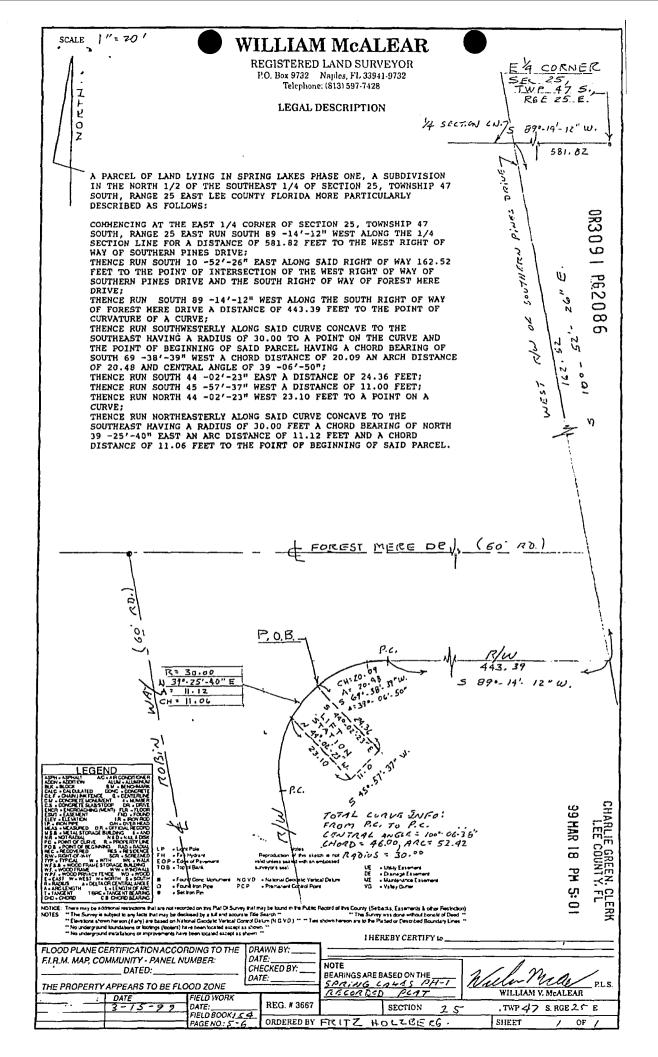

unto set my hand and seal the day and year below written.

<u>ہ</u>⊀ Signed, sealed and delivered in the presence of: RECORDED Witness Witness Printed Name: VACQUE UNE

1. FRITZ HULZBERG

STATE OF FLORIDA COUNTY OF LEE

I HEREBY CERTIFY that on this date, before me, an officer duly authorized in the State and County aforesaid to take acknowledgments, personally appeared , who are personally known to me or has J. FRITZ HUZBELG as identification and who did not take an oath. produced\_

WITNESS my hand and official seal in the County and State last aforesaid this / Inday of Tilarch, 1999. (Notary Public, Printed Name: My Commission expires:

JACQUELINE MONTANA Ney MY COMMISSION # CC 778171 OI FLORE EXPIRES 09/24/2002 30-3-NOTARY Fla Notary Services & Bonding (

This instrument prepared by:





INSTR # 5398368 DR BK 03609 PG 3249 RECORDED 03/27/2002 04:09:50 PM CHARLIE GREEN, CLERK OF COURT LEE COUNTY RECORDING FEE 10.50 DEED DOC 3.50

QUIT CLAIM DEED

THIS INDENTURE, made this 27 day of MARCH 20C2by and between FOREST MERES. Whose post office address is: P.O.BOX 366762 BONITA SPRINGS FL: 34/36 of the County of Lee, State of Florida, party of the first part, and GISTRO INC. whose post office address is: P.O.BOX 11 D81, MAPLES, FL 34/08

of the County of Lee, State of Florida, party of the second part,

WITNESSETH, that the said party of the first part, for and in consideration of the sum of TEN DOLLARS AND NO/100 (10.00), and other good and valuable considerations, in hand paid by the said party of the second part, the receipt whereof is hereby acknowledged, has remised, rele