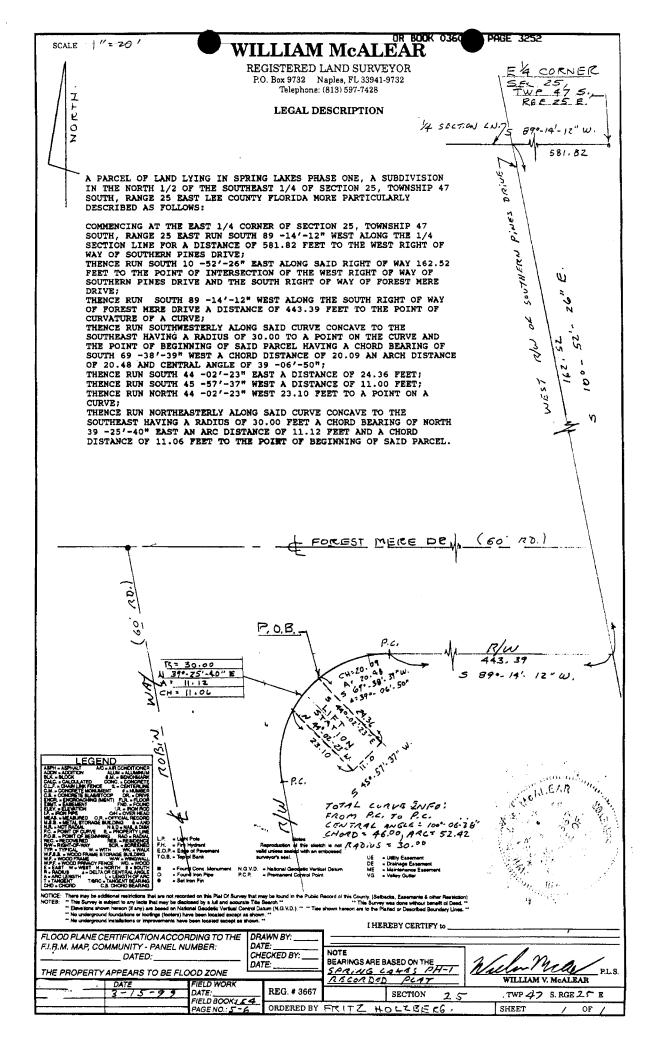

REOF, I have hereunto set my hand and seal the day and year below written.

Signed, sealed and delivered in the presence of:

Pres Witness stine molecul Printed J. FR172 HO LZ BER Witzes Printed Mame STATE OF FLORIDA COUNTY OF LEE

I HEREBY CERTIFY that on this date, before me, an officer duly authorized in the State and County aforesaid to take acknowledgments, personally appeared <u>LETTEREBY CERTIFY</u>, who are personally known to me or has produced \_\_\_\_\_\_as identification and who did not take an oath.

WITNESS my hand and official seal in the County and State last aforesaid this day of 27, MIR(1)7999. DODD Notary Public Printed Name:

My Commission expire

Jornes 34/35

CHRISTINE M. WEAVER COMMISSION # DD 064948 EXPIRES: February 13, 2006 context Thru Notery Public Underwriter





INSTR # 5056614

OR BK 03359 PG 2787

RECORDED 02/02/01 04:17 PM CHARLIE GREEN CLERK OF COURT LEE COUNTY RECORDING FEE 19.50 DOC TAX PD(F.S.201.02) 3.50 DEFUTY CLERK C Keller between

### WARRANTY DEED

THIS INDENTURE, made this 2nd day of February, 2001, between GISTRO CORPORATION,

as Grantor\*, whose address is: Post Office Box 110B1, Naples, FL 34108 and FOREST MERE JOINT VENTURE, a Florida General Partnership, as Grantee\*, whose address is: Post Office Box 366762, Bonita Springs, FL 34136

WITNESSETH: That the Grantors, for and in consideration of the sum of TEN AND NO/100 DOLLARS (\$10.00) and other valuable considerations to said grantors in hand paid by said grantees, the receipt whereof is hereby acknowledged, has granted, bargained and sold to the grantee and grantee's heirs