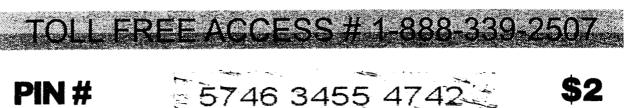

### **ARONTS TEST DATA**

1/29/08 and 1/30/08

The Latino Origination Number: 850-488-2286

.

Access Number : 1-888-339-2507 Pin # 5746 3455 4742

|           |         |                |          |                            |           | Dollar   |          |           |           |                               |
|-----------|---------|----------------|----------|----------------------------|-----------|----------|----------|-----------|-----------|-------------------------------|
|           |         |                | Dunation |                            |           | Amount   | Minutes  |           | Minutes   |                               |
| Date      | Time    | Number Celled  | Duration | D                          | Duration  | at Start | at Start | Amount    | Deducted  |                               |
| 1/29/2008 |         | Number Called  | • • •    | Pass or Fail               | (Minutes) | of Call  | of Call  | of Call   | from Call | Other Remarks                 |
| 1/29/2008 |         | (305) 400-9999 |          | Lost RTS test call, DF 2-1 |           | \$2.00   |          |           |           | Fast Busy - No Prompt         |
|           |         | (305) 400-9999 |          | Lost RTS test call, DF 2-1 |           |          |          | • • • • • |           | Fast Busy                     |
| 1/30/2008 |         | (305) 400-9999 |          | Passed after 1.2 sec.      | 1         | \$2.00   | 57       | \$0.42    | 12        |                               |
| 1/30/2008 |         | (305) 406-9999 |          | Lost RTS test call, DF 2-1 |           |          |          | • · · · · |           | Fast Busy                     |
| 1/30/2008 |         | (305) 406-9999 |          | Passed after 1.2 sec.      | 1         | \$1.58   | 45       | \$0.43    | 12        |                               |
| 1/30/2008 |         | (305) 412-9999 |          | Passed after 1.2 sec.      | 1         | \$1.15   | 33       | \$0.43    | 13        |                               |
| 1/30/2008 |         | (305) 415-9999 |          | Passed after 1.2 sec.      | 1         | \$0.72   | 20       | \$0.44    | 12        |                               |
| 1/30/2008 |         | (305) 400-9999 |          | Lost RTS test call, DF 2-1 |           |          |          |           |           | Authorization code is invalid |
| 1/30/2008 |         | (305) 400-9999 |          | Lost RTS test call, DF 2-2 |           |          |          |           |           | Authorization code is invalid |
| 1/30/2008 | 8:32:21 | (305) 400-9999 | 59       | Lost RTS test call, DF 2-3 |           |          |          |           |           | Two Different systems         |
| 1/30/2008 |         | (305) 400-9999 | 59       | Gave up on Test            |           |          |          |           |           | causing calls to be dropped   |
| 1/30/2008 | 8:33:19 | (305) 406-9999 | 59       | Lost RTS test call, DF 2-1 |           |          |          |           |           |                               |
| 1/30/2008 | 8:36:15 | (305) 400-9999 | 58       | Passed after 1.2 sec.      | 1         | \$0.28   | 8        | 0.28      | 8         |                               |
| 1/30/2008 | 8:37:15 | (305) 406-9999 | 58       | Lost RTS test call, DF 2-1 |           |          | 0        |           |           | Fast Busy                     |
|           |         |                |          |                            |           |          |          | \$2.00    |           |                               |
|           |         |                |          | # of calls                 | 14        |          |          |           |           |                               |
|           |         |                |          | # of dropped calls         | 9         |          |          |           |           |                               |
|           |         |                |          | Total successful calls     | 5         |          |          |           |           |                               |
|           |         |                |          | # of minutes               | 5         |          |          |           |           |                               |
|           |         |                |          | ana minuta calla:          | E         |          |          |           |           |                               |
|           |         |                |          | one minute calls:          | 5         |          |          |           |           |                               |
|           |         |                |          | two minutes calls:         | 0         |          |          |           |           |                               |
|           |         |                |          | three minutes calls:       | 0         |          |          |           |           |                               |
|           |         |                |          | four minutes calls:        | 0         |          |          |           |           |                               |