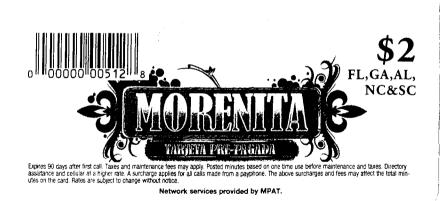

#### Provider name: Product name:

Rate per minute:

| MPAT<br>The Latino |
|--------------------|
| Not listed on the  |

card.

| Access/Connection charge:     | Amount not listed on card. |
|-------------------------------|----------------------------|
| Maintenance charge:           | \$0.69 weekly              |
| Service charge:               | Amount not listed on card. |
| Advertised number of minutes: | No Minutes Advertised      |

• TO MAKE ANOTHER CALL PRESS #

CUSTOMER SERVICE # 1-800-985-4164

Calls will be billed in 1 min. increment. A \$0.99 FCC mandated surcharge applies to calls from payphones. Toll free access billed at a higher rate. Calls to international cellular networks may be billed at a higher rate. A \$0.69 weekly maintenance fee applies. Rates and fees are subject to change without notice. The card expires 60 days after first use. Services provided by MPAT. 215-16809613