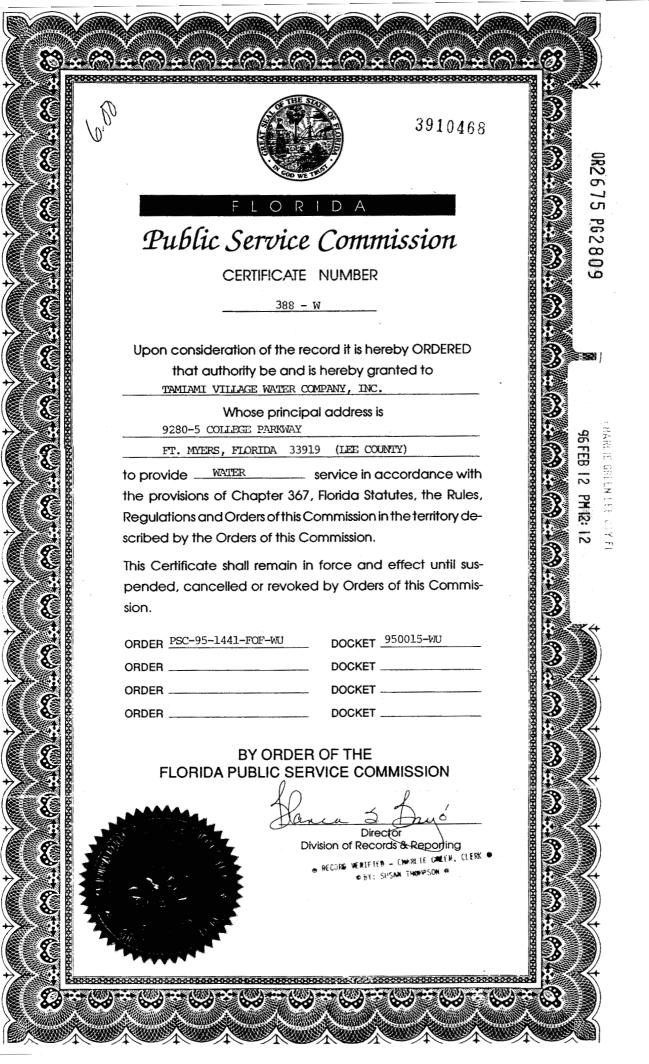

4. Tamiami has been issued Water Certificate No. 388-W by the Florida Public Service Commission ("Commission") related to its operations in Lee County.

5. Attached hereto is the Joint Applicants' Application for Approval of Transfer of the Tamiami water system in Lee County, Florida (the "Application"). The attached Application includes all of the information required by Rules 25-30.036(3) and 25-30.037, Florida Administrative Code.

25. **Exhibit "O"** to the Application contains the current water certificate issued to Tamiami, Certificate No. 388-W.

WHEREFORE, Ni Florida and Tamiami request that this Commission:

- A. Grant this Application;
- B. Approve the transfer of the Tamiami water system to Ni Florida as described herein and in the attached Application; and
- C. Grant such other relief as is appropriate.