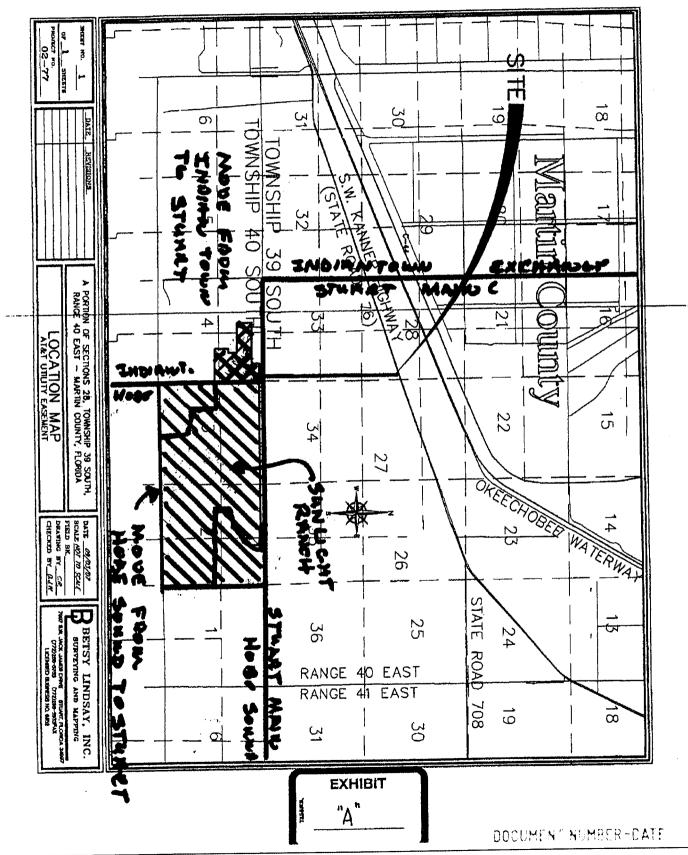

Submitted herewith is a map that depicts the territory transferred and removed from the ITS Telecommunications Systems, Inc.'s territory and added to the Stuart Main Exchange of AT&T Florida. Also submitted herewith is Seventh Revised Sheet 1, Section 3, a tariff sheet that identifies the territory transferred and cites the authority for the transfer.

#### 3.1 **GENERAL**

- The rates specified herein entitle subscribers to an 3.1.1 a. unlimited number of messages to all stations bearing the designation of the Indiantown exchange and, through flat rate extended area service (EAS), to all stations bearing the designation of the Stuart exchange.
  - b. A map showing the Indiantown Exchange (local calling area) has been filed and made a part of this tariff. The boundaries of the Stuart exchange are shown in the Southern Bell Telephone and Telegraph Company tariff.
  - A map showing the elimination of six subdivision lots in C. the Sunlight Ranch Subdivision in the northeast quarter of Section 4. Township 40 South, Range 40 East, Martin County, Florida, and the transfer of the lots to AT&T Florida, approved by the Commission by Order No. PSC-08-0106-PAA-TL, Docket No. 070738-TL, issued February 19, 2008, was filed by the Company on April 8, 2008.

C. a map showing the elimination of six,

in lots in the Sunlight Rook Suldivision in the northeast quarter of Section 4, Township 40 South, Range 40 East, Martin County, Florida, and the transfer of the late to ATAT Florida, afferough hy the Commission by Order No. PSC-08-0106-PAA-71, Worket No. 070738-TL, issued February 19, 2008, was filed by the Company on or about april 8, 2008