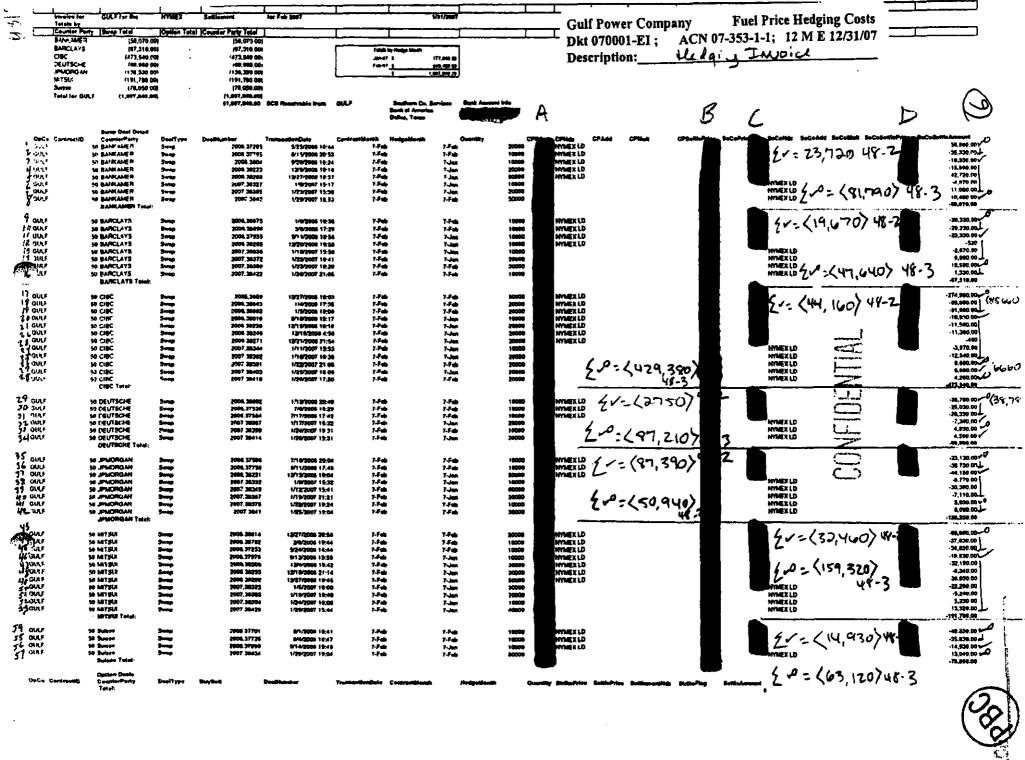

|                 |                                |                   | 1                                |                                     | T                                             | - · · · · · · · · · · · · · · · · · · ·      |                  | 070001-EI;        |                       | 353-1-1; 1                                                                                                                                                                                                                                                                                                                                                                                                                                                                                                                                                                                                                                                                                          |             | ·····                                        |             |
|-----------------|--------------------------------|-------------------|----------------------------------|-------------------------------------|-----------------------------------------------|----------------------------------------------|------------------|-------------------|-----------------------|-----------------------------------------------------------------------------------------------------------------------------------------------------------------------------------------------------------------------------------------------------------------------------------------------------------------------------------------------------------------------------------------------------------------------------------------------------------------------------------------------------------------------------------------------------------------------------------------------------------------------------------------------------------------------------------------------------|-------------|----------------------------------------------|-------------|
| Totale by       | H GULF for the                 | NYMEY             | Settlemeri                       | fer Jan 2007                        |                                               | 12/2007                                      | Des              | cription:         | ledg. y               | INVOICE                                                                                                                                                                                                                                                                                                                                                                                                                                                                                                                                                                                                                                                                                             |             |                                              |             |
|                 | arty Drep Total                | Option Tel        | Counter Party Total              |                                     | <u>,                                     </u> |                                              |                  | ·                 |                       |                                                                                                                                                                                                                                                                                                                                                                                                                                                                                                                                                                                                                                                                                                     |             | <u> </u>                                     |             |
| BANKAM          | ER -109 571                    | 300               | 3 - 108,670,00                   |                                     | Table 1- He                                   |                                              |                  |                   |                       | <b>b</b> b                                                                                                                                                                                                                                                                                                                                                                                                                                                                                                                                                                                                                                                                                          | <b>k</b>    | den <u> </u>                                 |             |
| BARCLA          |                                |                   | 0 .71,200.00                     |                                     | Dec (6.)                                      | 7/20.00                                      |                  |                   |                       |                                                                                                                                                                                                                                                                                                                                                                                                                                                                                                                                                                                                                                                                                                     |             |                                              |             |
| CIBC<br>DEU19CI | -409,555<br>4E -124,330        |                   | 0 -409,500.00                    |                                     |                                               | 1,579,248 21                                 |                  |                   |                       |                                                                                                                                                                                                                                                                                                                                                                                                                                                                                                                                                                                                                                                                                                     |             |                                              |             |
| JPMORG          | AN -32,850                     | 00                | 0 37,660.00                      |                                     | L                                             | 1,00,40,27                                   |                  |                   |                       |                                                                                                                                                                                                                                                                                                                                                                                                                                                                                                                                                                                                                                                                                                     |             |                                              |             |
| MITSUI<br>Suese | 191,420<br>-87 740             | 000               | 0 -101,420,00<br>0 -97,740,00    |                                     |                                               |                                              |                  |                   |                       |                                                                                                                                                                                                                                                                                                                                                                                                                                                                                                                                                                                                                                                                                                     |             |                                              |             |
| System          | ምኒብ አ 3,267                    | <b>ה</b>          | 3,207.73                         |                                     |                                               |                                              |                  |                   |                       |                                                                                                                                                                                                                                                                                                                                                                                                                                                                                                                                                                                                                                                                                                     |             |                                              |             |
| Telai lor (     | 3ULF -1.083,482                | .27               | 0 -1,063,462,27<br>91,003,462,27 | ICS Restantia from                  | 6UL7 5a                                       |                                              |                  |                   |                       |                                                                                                                                                                                                                                                                                                                                                                                                                                                                                                                                                                                                                                                                                                     |             |                                              |             |
|                 |                                |                   |                                  |                                     |                                               | Alterto Co. Bondoos Bar<br>L of America Cont | A Assourt Into   | A                 |                       | 0                                                                                                                                                                                                                                                                                                                                                                                                                                                                                                                                                                                                                                                                                                   | ~           |                                              |             |
|                 |                                |                   |                                  |                                     | Qué                                           | in, Terms 🔤                                  |                  | ()                |                       | B                                                                                                                                                                                                                                                                                                                                                                                                                                                                                                                                                                                                                                                                                                   | 4           |                                              |             |
| Ce Contracti    | 9mup Deal Down<br>CounterPorty | DealType          | <b>0</b>                         |                                     |                                               |                                              |                  |                   |                       | and the second se |             |                                              |             |
| л.F             | SC BANKAMER                    | Swee              | Deelflumber<br>2006.37265        | Treness TerDate<br>5/25/2008 18:44  | Contractilization Had<br>7-Jan                | poblanth Gues<br>7-Jan                       | 197 CP<br>20000  | CPN4 CP           | Add CPNhit            | CPLOTINGER, SACE                                                                                                                                                                                                                                                                                                                                                                                                                                                                                                                                                                                                                                                                                    | Man Balanta | Secondi Secolul Secol                        |             |
| <u>и</u> , ғ    | SO BANKANER                    | 3444              | 2006.37785                       | 015/2008 20:33                      | 7-Jan                                         | 7-Jui                                        | 10040            | NYMEX LD          |                       |                                                                                                                                                                                                                                                                                                                                                                                                                                                                                                                                                                                                                                                                                                     |             |                                              |             |
| JLF             | SO BANKAMER<br>50 BANKAMER     | Swap<br>Swap      | 2008.38274<br>2008.38274         | 12/22/2006 15:08                    |                                               | 6-Dec                                        | 10000            |                   |                       |                                                                                                                                                                                                                                                                                                                                                                                                                                                                                                                                                                                                                                                                                                     | WHEE LD     |                                              |             |
|                 | BANKANER Tole                  |                   |                                  | second 19(3)                        | 7-Jan                                         | 7-Jan-                                       | 00000            |                   |                       |                                                                                                                                                                                                                                                                                                                                                                                                                                                                                                                                                                                                                                                                                                     | NAMEX ID    | 81 - 117.                                    | 740745-2    |
| IL F            | 10 BARCLAYS                    | Swap              | 2006.30675                       | 1/8/2006 18:36                      | 7-Jan                                         | • •                                          |                  | AN                |                       |                                                                                                                                                                                                                                                                                                                                                                                                                                                                                                                                                                                                                                                                                                     |             |                                              |             |
| ኪ ቶ<br>ቢ F      | SO BARGLAYS                    | Swie              | 2008,36899                       | 3/67006 17:29                       | 7-Jan                                         | 7-Jan<br>7-Jan                               | 10000            | NYMEX LD          |                       |                                                                                                                                                                                                                                                                                                                                                                                                                                                                                                                                                                                                                                                                                                     |             |                                              |             |
| ILF             | 50 BARCLAYS<br>E0 BARCLAYS     | 5                 | 2006.38219<br>2006.38266         | 12/8/2008 15-47<br>12/20/2018 19:58 | 7-140                                         | 6-Dec                                        | 5000             |                   |                       |                                                                                                                                                                                                                                                                                                                                                                                                                                                                                                                                                                                                                                                                                                     | ATTNEX LD   |                                              |             |
|                 | BARCLAYS THM                   |                   |                                  | 16.07.04.0 14.30                    | 7-340                                         | 7- <b>Ju</b> n                               | 10000            |                   |                       |                                                                                                                                                                                                                                                                                                                                                                                                                                                                                                                                                                                                                                                                                                     | NYMEX LD    | 21 - 4830                                    | 253) 18-2,  |
| r.F             | 50 CIBC                        | Swec              | 2005.3656                        | 12/77/2006 16:03                    | 7-Jan                                         |                                              |                  |                   |                       |                                                                                                                                                                                                                                                                                                                                                                                                                                                                                                                                                                                                                                                                                                     | -           |                                              |             |
| LF<br>LF        | 50 CIBC                        | Swap              | 2006.36643                       | 1/4/2008 17:35                      | 7-Jan                                         | 7-Jun<br>7-Jun                               | 80000<br>20000   | NYMEX LD          |                       |                                                                                                                                                                                                                                                                                                                                                                                                                                                                                                                                                                                                                                                                                                     |             |                                              | -33         |
| L><br>LF        | 50 CIBC<br>50 CIBC             | Зтар<br>Зтар      | 2008.36453<br>2008.36236         | 1/5/2008 19:08<br>13/15/2006 19:18  | 7-Jan                                         | 7-346                                        | 29000            | WYMEX LD          |                       |                                                                                                                                                                                                                                                                                                                                                                                                                                                                                                                                                                                                                                                                                                     |             |                                              | -10         |
| N.F             | 50 CIBC                        | 5                 | 2008.38246                       | 12/16/2006 4:56                     | 7-Jan<br>7-Jan                                | 7-Jan<br>7-Jan                               | 20000            |                   |                       |                                                                                                                                                                                                                                                                                                                                                                                                                                                                                                                                                                                                                                                                                                     | INNEX LD    |                                              | ,           |
| N,F             | 30 CIBC<br>CIBC Tetal:         | 5map              | 2008/38271                       | 12/21/2008 21:54                    | 7-Jus                                         | 7-Jun                                        | 20003            |                   |                       |                                                                                                                                                                                                                                                                                                                                                                                                                                                                                                                                                                                                                                                                                                     | NYMEX LD    |                                              | 3           |
|                 |                                |                   |                                  |                                     |                                               |                                              |                  |                   |                       |                                                                                                                                                                                                                                                                                                                                                                                                                                                                                                                                                                                                                                                                                                     | -           |                                              | ا<br>4•     |
| LF<br>LF        | SO DEUTSCHE<br>SO DEUTSCHE     | Sweb<br>Sweb      | 2008.35482                       | \$12/2008 20:40                     |                                               | 7-340                                        | 10000            | NYMEXLD           |                       |                                                                                                                                                                                                                                                                                                                                                                                                                                                                                                                                                                                                                                                                                                     |             |                                              |             |
| ll.f            | SO DEUTSCHE                    | 3+++p             | 2006.37536<br>2006.37584         | 7/9/2008 18:29<br>7/17/2008 17:42   | 7-Jan<br>7-Jan                                | 7-Jun<br>7-Jun                               | 19300            | NYMEX LD          |                       |                                                                                                                                                                                                                                                                                                                                                                                                                                                                                                                                                                                                                                                                                                     |             |                                              |             |
| U7              | 50 DEUTSCHE<br>DEUTSCHE Toph:  | Swap              | 2006.30283                       | 12/27/2008 15:54                    | 7-Jan                                         | 6-Dec                                        | 2500             | NYMEX LD          |                       |                                                                                                                                                                                                                                                                                                                                                                                                                                                                                                                                                                                                                                                                                                     | MARK LD     | 6.1 1                                        |             |
|                 |                                |                   |                                  |                                     |                                               |                                              |                  |                   |                       |                                                                                                                                                                                                                                                                                                                                                                                                                                                                                                                                                                                                                                                                                                     | -           | 2-= <124,5                                   | 510/1414.18 |
| LP<br>LF        | 50 JPMORGAN<br>50 JPMORGAN     | String<br>String  | 2006.37596<br>2006.37756         | 7/10/2008 20:04                     | 7-Jan                                         | 7-Jun                                        | 14000            | NYMEX LD          |                       |                                                                                                                                                                                                                                                                                                                                                                                                                                                                                                                                                                                                                                                                                                     |             |                                              | *           |
| ξ <b>ε</b>      | 50 JPMORGAN                    | 3m nga<br>Sin nga | 2008.37758<br>2008.38181         | 6/11/2006 17-45<br>11/20/2008 17:03 | 7-Jan<br>7-Jan                                | 7.Jan<br>6.Dag                               | 10000            | NYMEX LD          |                       |                                                                                                                                                                                                                                                                                                                                                                                                                                                                                                                                                                                                                                                                                                     |             |                                              |             |
| L F             | JPHORGAN                       | Sene              | 2008.38231                       | 12/13/2000 19:04                    | 7-Jan                                         | 7.Jen                                        | 17900            |                   |                       |                                                                                                                                                                                                                                                                                                                                                                                                                                                                                                                                                                                                                                                                                                     | MMEX LD     | 6.7 1.4 1.4                                  |             |
| F               |                                |                   |                                  |                                     |                                               |                                              |                  |                   |                       |                                                                                                                                                                                                                                                                                                                                                                                                                                                                                                                                                                                                                                                                                                     | -           | Er = 12,160                                  | J 44-C      |
| ,F<br>,F        | SO MITSUI<br>SO MITSUI         | Swap<br>Swap      | 2006.38614                       | 12/27/2006 20,58                    | 7-Jun                                         | 7-Jun                                        | 20000            | NYMEX LD          |                       |                                                                                                                                                                                                                                                                                                                                                                                                                                                                                                                                                                                                                                                                                                     |             |                                              | .10         |
| F               | SO MITSUI                      | See.              | 2006,37253                       | 2/8/2006 19:44<br>5/24/2008 14:44   | 7.Jun<br>7.Jun                                | 7-Jen<br>7-Jen                               | 10000            | NYMEX LD          |                       |                                                                                                                                                                                                                                                                                                                                                                                                                                                                                                                                                                                                                                                                                                     |             |                                              |             |
| ι¢<br>Γ         | SO MITSUI<br>SO MITSUI         | Swep<br>Swep      | 2008.36255<br>2005.36292         | 12/19/2008 21 14                    | T-Jan                                         | 7.Jun                                        | 30000            |                   |                       |                                                                                                                                                                                                                                                                                                                                                                                                                                                                                                                                                                                                                                                                                                     | MANEX LD    |                                              | 4           |
|                 | MITSUI Tetal:                  |                   | CANG 105.25                      | 12/27/2006 18-18                    | 7-Jan                                         | T-Jan                                        | \$0000           |                   |                       |                                                                                                                                                                                                                                                                                                                                                                                                                                                                                                                                                                                                                                                                                                     | NYMEX LD    |                                              | .161        |
| F               | 50 Summ                        | \$****0           | 2008 37701                       |                                     |                                               |                                              |                  |                   |                       |                                                                                                                                                                                                                                                                                                                                                                                                                                                                                                                                                                                                                                                                                                     | -           |                                              | -161        |
| F               | 50 Sulana .                    | Sweet             | 2008 37729                       | 8/1/2008 18:41<br>8/4/2008 18:47    | 7-Jan<br>7-Jan                                | 7-Jan<br>7-Jan                               | 10000-<br>10000- | NYMEX LO          |                       |                                                                                                                                                                                                                                                                                                                                                                                                                                                                                                                                                                                                                                                                                                     |             |                                              | -51         |
|                 | Dulese Total;                  |                   |                                  |                                     |                                               |                                              | Tradition of     |                   |                       |                                                                                                                                                                                                                                                                                                                                                                                                                                                                                                                                                                                                                                                                                                     |             |                                              |             |
| A               | Option Duals                   |                   |                                  |                                     |                                               |                                              |                  |                   |                       |                                                                                                                                                                                                                                                                                                                                                                                                                                                                                                                                                                                                                                                                                                     |             | <u>.                                    </u> |             |
| • Centracill)   | CounterPorty<br>1 stal:        | Deellippe         | BuyGull D                        | <b>velltuni</b> ter                 | TransastionQuite Canta                        | withouth Hudge                               | -                | BirthesPrine Sett | lefrine Selfemanifide | Dalladieg Settle                                                                                                                                                                                                                                                                                                                                                                                                                                                                                                                                                                                                                                                                                    | la sunt     |                                              |             |
|                 |                                |                   |                                  |                                     |                                               |                                              |                  |                   |                       | -                                                                                                                                                                                                                                                                                                                                                                                                                                                                                                                                                                                                                                                                                                   | •           |                                              | _           |