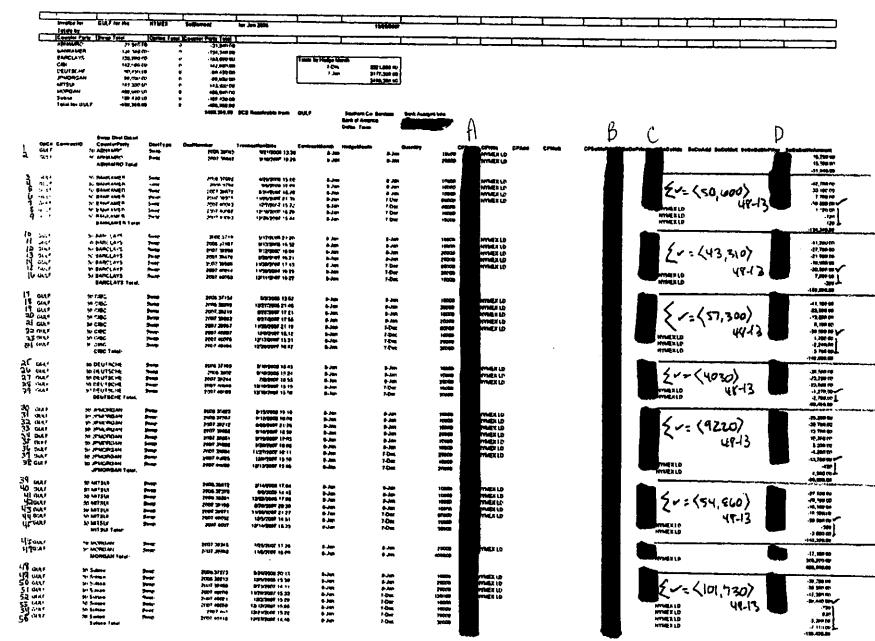

|                 |                                |                   | 1                                |                                     | T                                             | - · · · · · · · · · · · · · · · · · · ·      |                  | 070001-EI;        |                       | 353-1-1; 1                                                                                                                                                                                                                                                                                                                                                                                                                                                                                                                                                                                                                                                                                          |             | ·····                                        |             |
|-----------------|--------------------------------|-------------------|----------------------------------|-------------------------------------|-----------------------------------------------|----------------------------------------------|------------------|-------------------|-----------------------|-----------------------------------------------------------------------------------------------------------------------------------------------------------------------------------------------------------------------------------------------------------------------------------------------------------------------------------------------------------------------------------------------------------------------------------------------------------------------------------------------------------------------------------------------------------------------------------------------------------------------------------------------------------------------------------------------------|-------------|----------------------------------------------|-------------|
| Totale by       | H GULF for the                 | NYMEY             | Settlemeri                       | fer Jan 2007                        |                                               | 12/2007                                      | Des              | cription:         | ledg. y               | INVOICE                                                                                                                                                                                                                                                                                                                                                                                                                                                                                                                                                                                                                                                                                             |             |                                              |             |
|                 | arty Drep Total                | Option Tel        | Counter Party Total              |                                     | <u>,                                     </u> |                                              |                  | ·                 |                       |                                                                                                                                                                                                                                                                                                                                                                                                                                                                                                                                                                                                                                                                                                     |             | <u> </u>                                     |             |
| BANKAM          | ER -109 571                    | 300               | 3 - 108,670,00                   |                                     | Table 1- He                                   |                                              |                  |                   |                       | <b>b</b> b                                                                                                                                                                                                                                                                                                                                                                                                                                                                                                                                                                                                                                                                                          | <b>k</b>    | den <u> </u>                                 |             |
| BARCLA          |                                |                   | 0 .71,200.00                     |                                     | Dec (6.)                                      | 7/20.00                                      |                  |                   |                       |                                                                                                                                                                                                                                                                                                                                                                                                                                                                                                                                                                                                                                                                                                     |             |                                              |             |
| CIBC<br>DEU19CI | -409,555<br>4E -124,330        |                   | 0 -409,500.00                    |                                     |                                               | 1,579,248 21                                 |                  |                   |                       |                                                                                                                                                                                                                                                                                                                                                                                                                                                                                                                                                                                                                                                                                                     |             |                                              |             |
| JPMORG          | AN -32,850                     | 00                | 0 37,660.00                      |                                     | L                                             | 1,00,40,27                                   |                  |                   |                       |                                                                                                                                                                                                                                                                                                                                                                                                                                                                                                                                                                                                                                                                                                     |             |                                              |             |
| MITSUI<br>Suese | 191,420<br>-87 740             | 000               | 0 -101,420,00<br>0 -97,740,00    |                                     |                                               |                                              |                  |                   |                       |                                                                                                                                                                                                                                                                                                                                                                                                                                                                                                                                                                                                                                                                                                     |             |                                              |             |
| System          | ምኒብ አ 3,267                    | <b>ה</b>          | 3,207.73                         |                                     |                                               |                                              |                  |                   |                       |                                                                                                                                                                                                                                                                                                                                                                                                                                                                                                                                                                                                                                                                                                     |             |                                              |             |
| Telai lor (     | 3ULF -1.083,482                | .27               | 0 -1,063,462,27<br>91,003,462,27 | ICS Restantia from                  | 6UL7 5a                                       |                                              |                  |                   |                       |                                                                                                                                                                                                                                                                                                                                                                                                                                                                                                                                                                                                                                                                                                     |             |                                              |             |
|                 |                                |                   |                                  |                                     |                                               | Alterto Co. Bondoos Bar<br>L of America Cont | A Assourt Into   | A                 |                       | 0                                                                                                                                                                                                                                                                                                                                                                                                                                                                                                                                                                                                                                                                                                   | ~           |                                              |             |
|                 |                                |                   |                                  |                                     | Qué                                           | in, Terms 🔤                                  |                  | ()                |                       | B                                                                                                                                                                                                                                                                                                                                                                                                                                                                                                                                                                                                                                                                                                   | 4           |                                              |             |
| Ce Contracti    | 9mup Deal Down<br>CounterPorty | DealType          | <b>0</b>                         |                                     |                                               |                                              |                  |                   |                       | and the second se |             |                                              |             |
| л.F             | SC BANKAMER                    | Swee              | Deelflumber<br>2006.37265        | Treness TerDate<br>5/25/2008 18:44  | Contractilization Had<br>7-Jan                | poblanth Gues<br>7-Jan                       | 197 CP<br>20000  | CPN4 CP           | Add CPNhit            | CPLOTINGER, SACE                                                                                                                                                                                                                                                                                                                                                                                                                                                                                                                                                                                                                                                                                    | Man Balanta | Secondi Secolul Secol                        |             |
| <u>и</u> , ғ    | SO BANKANER                    | 3444              | 2006.37785                       | 015/2008 20:33                      | 7-Jan                                         | 7-Jui                                        | 10040            | NYMEX LD          |                       |                                                                                                                                                                                                                                                                                                                                                                                                                                                                                                                                                                                                                                                                                                     |             |                                              |             |
| JLF             | SO BANKAMER<br>50 BANKAMER     | Swap<br>Swap      | 2008.38274<br>2008.38274         | 12/22/2006 15:08                    |                                               | 6-Dec                                        | 10000            |                   |                       |                                                                                                                                                                                                                                                                                                                                                                                                                                                                                                                                                                                                                                                                                                     | WHEE LD     |                                              |             |
|                 | BANKANER Tole                  |                   |                                  | second 19(3)                        | 7-Jan                                         | 7-Jan-                                       | 00000            |                   |                       |                                                                                                                                                                                                                                                                                                                                                                                                                                                                                                                                                                                                                                                                                                     | NAMEX ID    | 81 - 117.                                    | 740745-2    |
| IL F            | 10 BARCLAYS                    | Swap              | 2006.30675                       | 1/8/2006 18:36                      | 7-Jan                                         | • •                                          |                  | AN                |                       |                                                                                                                                                                                                                                                                                                                                                                                                                                                                                                                                                                                                                                                                                                     |             |                                              |             |
| ኪ ቶ<br>ቢ F      | SO BARGLAYS                    | Swie              | 2008,36899                       | 3/67006 17:29                       | 7-Jan                                         | 7-Jan<br>7-Jan                               | 10000            | NYMEX LD          |                       |                                                                                                                                                                                                                                                                                                                                                                                                                                                                                                                                                                                                                                                                                                     |             |                                              |             |
| ILF             | 50 BARCLAYS<br>E0 BARCLAYS     | 5                 | 2006.38219<br>2006.38266         | 12/8/2008 15-47<br>12/20/2018 19:58 | 7-140                                         | 6-Dec                                        | 5000             |                   |                       |                                                                                                                                                                                                                                                                                                                                                                                                                                                                                                                                                                                                                                                                                                     | ATTNEX LD   |                                              |             |
|                 | BARCLAYS THM                   |                   |                                  | 16.07.04.0 14.30                    | 7-340                                         | 7- <b>Ju</b> n                               | 10000            |                   |                       |                                                                                                                                                                                                                                                                                                                                                                                                                                                                                                                                                                                                                                                                                                     | NYMEX LD    | 21 - 4830                                    | 253) 18-2,  |
| r.F             | 50 CIBC                        | Swec              | 2005.3656                        | 12/77/2006 16:03                    | 7-Jan                                         |                                              |                  |                   |                       |                                                                                                                                                                                                                                                                                                                                                                                                                                                                                                                                                                                                                                                                                                     | -           |                                              |             |
| LF<br>LF        | 50 CIBC                        | Swap              | 2006.36643                       | 1/4/2008 17:35                      | 7-Jan                                         | 7-Jun<br>7-Jun                               | 80000<br>20000   | NYMEX LD          |                       |                                                                                                                                                                                                                                                                                                                                                                                                                                                                                                                                                                                                                                                                                                     |             |                                              | -33         |
| L><br>LF        | 50 CIBC<br>50 CIBC             | Зтар<br>Зтар      | 2008.36453<br>2008.36236         | 1/5/2008 19:08<br>13/15/2006 19:18  | 7-Jan                                         | 7-346                                        | 29000            | WYMEX LD          |                       |                                                                                                                                                                                                                                                                                                                                                                                                                                                                                                                                                                                                                                                                                                     |             |                                              | -10         |
| N.F             | 50 CIBC                        | 5                 | 2008.38246                       | 12/16/2006 4:56                     | 7-Jan<br>7-Jan                                | 7-Jan<br>7-Jan                               | 20000            |                   |                       |                                                                                                                                                                                                                                                                                                                                                                                                                                                                                                                                                                                                                                                                                                     | INNEX LD    |                                              | ,           |
| N,F             | 30 CIBC<br>CIBC Tetal:         | 5map              | 2008/38271                       | 12/21/2008 21:54                    | 7-Jus                                         | 7-Jun                                        | 20003            |                   |                       |                                                                                                                                                                                                                                                                                                                                                                                                                                                                                                                                                                                                                                                                                                     | NYMEX LD    |                                              | 3           |
|                 |                                |                   |                                  |                                     |                                               |                                              |                  |                   |                       |                                                                                                                                                                                                                                                                                                                                                                                                                                                                                                                                                                                                                                                                                                     | -           |                                              | ا<br>4•     |
| LF<br>LF        | SO DEUTSCHE<br>SO DEUTSCHE     | Sweb<br>Sweb      | 2008.35482                       | \$12/2008 20:40                     |                                               | 7-340                                        | 10000            | NYMEXLD           |                       |                                                                                                                                                                                                                                                                                                                                                                                                                                                                                                                                                                                                                                                                                                     |             |                                              |             |
| ll.f            | SO DEUTSCHE                    | 3+++p             | 2006.37536<br>2006.37584         | 7/9/2008 18:29<br>7/17/2008 17:42   | 7-Jan<br>7-Jan                                | 7-Jun<br>7-Jun                               | 19300            | NYMEX LD          |                       |                                                                                                                                                                                                                                                                                                                                                                                                                                                                                                                                                                                                                                                                                                     |             |                                              |             |
| U7              | 50 DEUTSCHE<br>DEUTSCHE Toph:  | Swap              | 2006.30283                       | 12/27/2008 15:54                    | 7-Jan                                         | 6-Dec                                        | 2500             | NYMEX LD          |                       |                                                                                                                                                                                                                                                                                                                                                                                                                                                                                                                                                                                                                                                                                                     | MARK LD     | 6.1 1                                        |             |
|                 |                                |                   |                                  |                                     |                                               |                                              |                  |                   |                       |                                                                                                                                                                                                                                                                                                                                                                                                                                                                                                                                                                                                                                                                                                     | -           | 2-= <124,5                                   | 510/1414.18 |
| LP<br>LF        | 50 JPMORGAN<br>50 JPMORGAN     | String<br>String  | 2006.37596<br>2006.37756         | 7/10/2008 20:04                     | 7-Jan                                         | 7-Jun                                        | 14000            | NYMEX LD          |                       |                                                                                                                                                                                                                                                                                                                                                                                                                                                                                                                                                                                                                                                                                                     |             |                                              | *           |
| ξ <b>ε</b>      | 50 JPMORGAN                    | 3m nga<br>Sin nga | 2008.37758<br>2008.38181         | 6/11/2006 17-45<br>11/20/2008 17:03 | 7-Jan<br>7-Jan                                | 7.Jan<br>6.Dag                               | 10000            | NYMEX LD          |                       |                                                                                                                                                                                                                                                                                                                                                                                                                                                                                                                                                                                                                                                                                                     |             |                                              |             |
| L F             | JPHORGAN                       | Sene              | 2008.38231                       | 12/13/2000 19:04                    | 7-Jan                                         | 7.Jen                                        | 17900            |                   |                       |                                                                                                                                                                                                                                                                                                                                                                                                                                                                                                                                                                                                                                                                                                     | MMEX LD     | 6.7 1.4 1.4                                  |             |
| F               |                                |                   |                                  |                                     |                                               |                                              |                  |                   |                       |                                                                                                                                                                                                                                                                                                                                                                                                                                                                                                                                                                                                                                                                                                     | -           | Er = 12,160                                  | J 44-C      |
| ,F<br>,F        | SO MITSUI<br>SO MITSUI         | Swap<br>Swap      | 2006.38614                       | 12/27/2006 20,58                    | 7-Jun                                         | 7-Jun                                        | 20000            | NYMEX LD          |                       |                                                                                                                                                                                                                                                                                                                                                                                                                                                                                                                                                                                                                                                                                                     |             |                                              | .10         |
| F               | SO MITSUI                      | See.              | 2006,37253                       | 2/8/2006 19:44<br>5/24/2008 14:44   | 7.Jun<br>7.Jun                                | 7-Jen<br>7-Jen                               | 10000            | NYMEX LD          |                       |                                                                                                                                                                                                                                                                                                                                                                                                                                                                                                                                                                                                                                                                                                     |             |                                              |             |
| ι¢<br>Γ         | SO MITSUI<br>SO MITSUI         | Swep<br>Swep      | 2008.36255<br>2005.36292         | 12/19/2008 21 14                    | T-Jan                                         | 7.Jun                                        | 30000            |                   |                       |                                                                                                                                                                                                                                                                                                                                                                                                                                                                                                                                                                                                                                                                                                     | MANEX LD    |                                              | 4           |
|                 | MITSUI Tetal:                  |                   | CANG 105.25                      | 12/27/2006 18-18                    | 7-Jan                                         | T-Jan                                        | \$0000           |                   |                       |                                                                                                                                                                                                                                                                                                                                                                                                                                                                                                                                                                                                                                                                                                     | NYMEX LD    |                                              | .161        |
| F               | 50 Summ                        | \$****0           | 2008 37701                       |                                     |                                               |                                              |                  |                   |                       |                                                                                                                                                                                                                                                                                                                                                                                                                                                                                                                                                                                                                                                                                                     | -           |                                              | -161        |
| F               | 50 Sulana .                    | Sweet             | 2008 37729                       | 8/1/2008 18:41<br>8/4/2008 18:47    | 7-Jan<br>7-Jan                                | 7-Jan<br>7-Jan                               | 10000-<br>10000- | NYMEX LO          |                       |                                                                                                                                                                                                                                                                                                                                                                                                                                                                                                                                                                                                                                                                                                     |             |                                              | -51         |
|                 | Dulese Total;                  |                   |                                  |                                     |                                               |                                              | Tradition of     |                   |                       |                                                                                                                                                                                                                                                                                                                                                                                                                                                                                                                                                                                                                                                                                                     |             |                                              |             |
| A               | Option Duals                   |                   |                                  |                                     |                                               |                                              |                  |                   |                       |                                                                                                                                                                                                                                                                                                                                                                                                                                                                                                                                                                                                                                                                                                     |             | <u>.                                    </u> |             |
| • Centracill)   | CounterPorty<br>1 stal:        | Deellippe         | BuyGull D                        | <b>velltuni</b> ter                 | TransastionQuite Canta                        | withouth Hudge                               | -                | BirthesPrine Sett | lefrine Selfemanifide | Dalladieg Settle                                                                                                                                                                                                                                                                                                                                                                                                                                                                                                                                                                                                                                                                                    | la sunt     |                                              |             |
|                 |                                |                   |                                  |                                     |                                               |                                              |                  |                   |                       | -                                                                                                                                                                                                                                                                                                                                                                                                                                                                                                                                                                                                                                                                                                   | •           |                                              | _           |