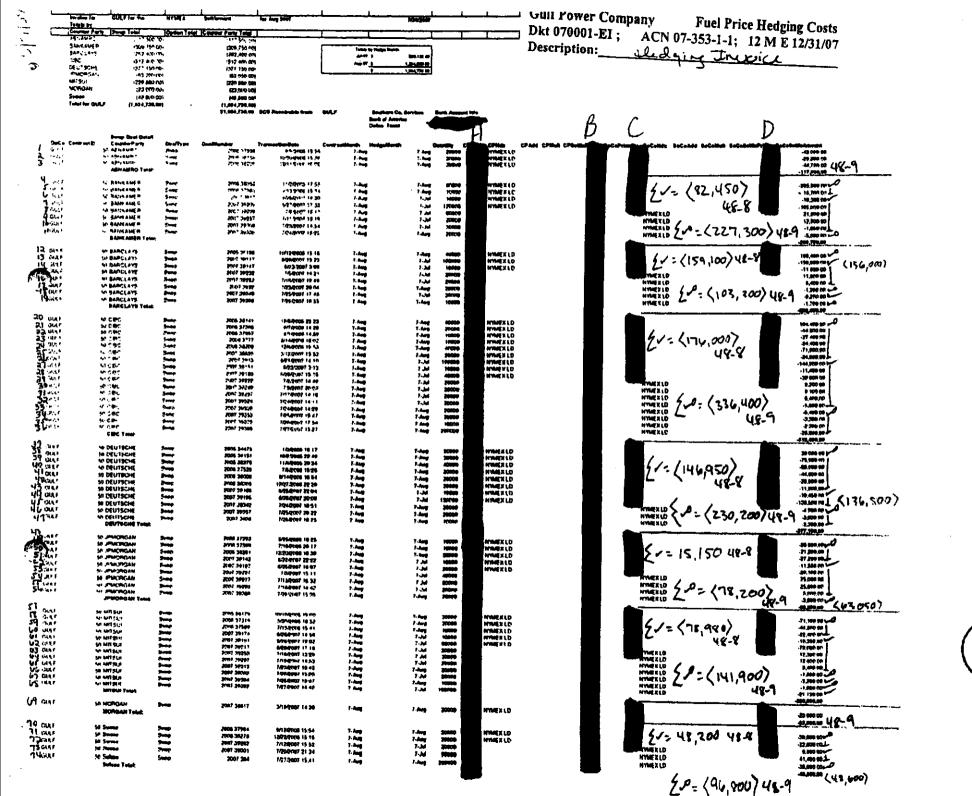

|                 |                                |                   | 1                                |                                     | T                                             | - · · · · · · · · · · · · · · · · · · ·      |                  | 070001-EI;        |                       | 353-1-1; 1                                                                                                                                                                                                                                                                                                                                                                                                                                                                                                                                                                                                                                                                                          |             | ·····                                        |             |
|-----------------|--------------------------------|-------------------|----------------------------------|-------------------------------------|-----------------------------------------------|----------------------------------------------|------------------|-------------------|-----------------------|-----------------------------------------------------------------------------------------------------------------------------------------------------------------------------------------------------------------------------------------------------------------------------------------------------------------------------------------------------------------------------------------------------------------------------------------------------------------------------------------------------------------------------------------------------------------------------------------------------------------------------------------------------------------------------------------------------|-------------|----------------------------------------------|-------------|
| Totale by       | H GULF for the                 | NYMEY             | Settlemeri                       | fer Jan 2007                        |                                               | 12/2007                                      | Des              | cription:         | ledg. y               | INVOICE                                                                                                                                                                                                                                                                                                                                                                                                                                                                                                                                                                                                                                                                                             |             |                                              |             |
|                 | arty Drep Total                | Option Tel        | Counter Party Total              |                                     | <u>,                                     </u> |                                              |                  | ·                 |                       |                                                                                                                                                                                                                                                                                                                                                                                                                                                                                                                                                                                                                                                                                                     |             | <u> </u>                                     |             |
| BANKAM          | ER -109 571                    | 300               | 3 - 108,670,00                   |                                     | Table 1- He                                   |                                              |                  |                   |                       | <b>b</b> b                                                                                                                                                                                                                                                                                                                                                                                                                                                                                                                                                                                                                                                                                          | <b>k</b>    | den <u> </u>                                 |             |
| BARCLA          |                                |                   | 0 .71,200.00                     |                                     | Dec (6.)                                      | 7/20.00                                      |                  |                   |                       |                                                                                                                                                                                                                                                                                                                                                                                                                                                                                                                                                                                                                                                                                                     |             |                                              |             |
| CIBC<br>DEU19CI | -409,555<br>4E -124,330        |                   | 0 -409,500.00                    |                                     |                                               | 1,579,248 21                                 |                  |                   |                       |                                                                                                                                                                                                                                                                                                                                                                                                                                                                                                                                                                                                                                                                                                     |             |                                              |             |
| JPMORG          | AN -32,850                     | 00                | 0 37,660.00                      |                                     | L                                             | 1,00,40,27                                   |                  |                   |                       |                                                                                                                                                                                                                                                                                                                                                                                                                                                                                                                                                                                                                                                                                                     |             |                                              |             |
| MITSUI<br>Suese | 191,420<br>-87 740             | 000               | 0 -101,420,00<br>0 -97,740,00    |                                     |                                               |                                              |                  |                   |                       |                                                                                                                                                                                                                                                                                                                                                                                                                                                                                                                                                                                                                                                                                                     |             |                                              |             |
| System          | ምኒብ አ 3,267                    | <b>ה</b>          | 3,207.73                         |                                     |                                               |                                              |                  |                   |                       |                                                                                                                                                                                                                                                                                                                                                                                                                                                                                                                                                                                                                                                                                                     |             |                                              |             |
| Telai lor (     | 3ULF -1.083,482                | .27               | 0 -1,063,462,27<br>91,003,462,27 | ICS Restantia from                  | 6UL7 5a                                       |                                              |                  |                   |                       |                                                                                                                                                                                                                                                                                                                                                                                                                                                                                                                                                                                                                                                                                                     |             |                                              |             |
|                 |                                |                   |                                  |                                     |                                               | Alterto Co. Bondoos Bar<br>L of America Cont | A Assourt Into   | A                 |                       | 0                                                                                                                                                                                                                                                                                                                                                                                                                                                                                                                                                                                                                                                                                                   | ~           |                                              |             |
|                 |                                |                   |                                  |                                     | Qué                                           | in, Terms 🔤                                  |                  | ()                |                       | B                                                                                                                                                                                                                                                                                                                                                                                                                                                                                                                                                                                                                                                                                                   | 4           |                                              |             |
| Ce Contracti    | 9mup Deal Down<br>CounterPorty | DealType          | <b>0</b>                         |                                     |                                               |                                              |                  |                   |                       | and the second se |             |                                              |             |
| л.F             | SC BANKAMER                    | Swee              | Deelflumber<br>2006.37265        | Treness TerDate<br>5/25/2008 18:44  | Contractilization Had<br>7-Jan                | poblanth Gues<br>7-Jan                       | 197 CP<br>20000  | CPN4 CP           | Add CPNhit            | CPLOTINGER, SACE                                                                                                                                                                                                                                                                                                                                                                                                                                                                                                                                                                                                                                                                                    | Man Balanta | Secondi Secolul Secol                        |             |
| <u>и</u> , ғ    | SO BANKANER                    | 3444              | 2006.37785                       | 015/2008 20:33                      | 7-Jan                                         | 7-Jui                                        | 10040            | NYMEX LD          |                       |                                                                                                                                                                                                                                                                                                                                                                                                                                                                                                                                                                                                                                                                                                     |             |                                              |             |
| JLF             | SO BANKAMER<br>50 BANKAMER     | Swap<br>Swap      | 2008.38274<br>2008.38274         | 12/22/2006 15:08                    |                                               | 6-Dec                                        | 10000            |                   |                       |                                                                                                                                                                                                                                                                                                                                                                                                                                                                                                                                                                                                                                                                                                     | WHEE LD     |                                              |             |
|                 | BANKANER Tole                  |                   |                                  | second 19(3)                        | 7-Jan                                         | 7-Jan-                                       | 00000            |                   |                       |                                                                                                                                                                                                                                                                                                                                                                                                                                                                                                                                                                                                                                                                                                     | NAMEX ID    | 81 - 117.                                    | 740745-2    |
| IL F            | 10 BARCLAYS                    | Swap              | 2006.30675                       | 1/8/2006 18:36                      | 7-Jan                                         | • •                                          |                  | AN                |                       |                                                                                                                                                                                                                                                                                                                                                                                                                                                                                                                                                                                                                                                                                                     |             |                                              |             |
| ኪ ቶ<br>ቢ F      | SO BARGLAYS                    | Swie              | 2008,36899                       | 3/67006 17:29                       | 7-Jan                                         | 7-Jan<br>7-Jan                               | 10000            | NYMEX LD          |                       |                                                                                                                                                                                                                                                                                                                                                                                                                                                                                                                                                                                                                                                                                                     |             |                                              |             |
| ILF             | 50 BARCLAYS<br>E0 BARCLAYS     | 5                 | 2006.38219<br>2006.38266         | 12/8/2008 15-47<br>12/20/2018 19:58 | 7-140                                         | 6-Dec                                        | 5000             |                   |                       |                                                                                                                                                                                                                                                                                                                                                                                                                                                                                                                                                                                                                                                                                                     | ATTNEX LD   |                                              |             |
|                 | BARCLAYS THM                   |                   |                                  | 16.07.04.0 14.30                    | 7-340                                         | 7- <b>Ju</b> n                               | 10000            |                   |                       |                                                                                                                                                                                                                                                                                                                                                                                                                                                                                                                                                                                                                                                                                                     | NYMEX LD    | 21 - 4830                                    | 253) 18-2,  |
| r.F             | 50 CIBC                        | Swec              | 2005.3656                        | 12/77/2006 16:03                    | 7-Jan                                         |                                              |                  |                   |                       |                                                                                                                                                                                                                                                                                                                                                                                                                                                                                                                                                                                                                                                                                                     | -           |                                              |             |
| LF<br>LF        | 50 CIBC                        | Swap              | 2006.36643                       | 1/4/2008 17:35                      | 7-Jan                                         | 7-Jun<br>7-Jun                               | 80000<br>20000   | NYMEX LD          |                       |                                                                                                                                                                                                                                                                                                                                                                                                                                                                                                                                                                                                                                                                                                     |             |                                              | -33         |
| L><br>LF        | 50 CIBC<br>50 CIBC             | Зтар<br>Зтар      | 2008.36453<br>2008.36236         | 1/5/2008 19:08<br>13/15/2006 19:18  | 7-Jan                                         | 7-346                                        | 29000            | WYMEX LD          |                       |                                                                                                                                                                                                                                                                                                                                                                                                                                                                                                                                                                                                                                                                                                     |             |                                              | -10         |
| N.F             | 50 CIBC                        | 5                 | 2008.38246                       | 12/16/2006 4:56                     | 7-Jan<br>7-Jan                                | 7-Jan<br>7-Jan                               | 20000            |                   |                       |                                                                                                                                                                                                                                                                                                                                                                                                                                                                                                                                                                                                                                                                                                     | INNEX LD    |                                              | ,           |
| N,F             | 30 CIBC<br>CIBC Tetal:         | 5map              | 2008/38271                       | 12/21/2008 21:54                    | 7-Jus                                         | 7-Jun                                        | 20003            |                   |                       |                                                                                                                                                                                                                                                                                                                                                                                                                                                                                                                                                                                                                                                                                                     | NYMEX LD    |                                              | 3           |
|                 |                                |                   |                                  |                                     |                                               |                                              |                  |                   |                       |                                                                                                                                                                                                                                                                                                                                                                                                                                                                                                                                                                                                                                                                                                     | -           |                                              | ا<br>4•     |
| LF<br>LF        | SO DEUTSCHE<br>SO DEUTSCHE     | Sweb<br>Sweb      | 2008.35482                       | \$12/2008 20:40                     |                                               | 7-340                                        | 10000            | NYMEXLD           |                       |                                                                                                                                                                                                                                                                                                                                                                                                                                                                                                                                                                                                                                                                                                     |             |                                              |             |
| ll.f            | SO DEUTSCHE                    | 3+++p             | 2006.37536<br>2006.37584         | 7/9/2008 18:29<br>7/17/2008 17:42   | 7-Jan<br>7-Jan                                | 7-Jun<br>7-Jun                               | 19300            | NYMEX LD          |                       |                                                                                                                                                                                                                                                                                                                                                                                                                                                                                                                                                                                                                                                                                                     |             |                                              |             |
| U7              | 50 DEUTSCHE<br>DEUTSCHE Toph:  | Swap              | 2006.30283                       | 12/27/2008 15:54                    | 7-Jan                                         | 6-Dec                                        | 2500             | NYMEX LD          |                       |                                                                                                                                                                                                                                                                                                                                                                                                                                                                                                                                                                                                                                                                                                     | MARK LD     | 6.1 1                                        |             |
|                 |                                |                   |                                  |                                     |                                               |                                              |                  |                   |                       |                                                                                                                                                                                                                                                                                                                                                                                                                                                                                                                                                                                                                                                                                                     | -           | 2-= <124,5                                   | 510/1414.18 |
| LP<br>LF        | 50 JPMORGAN<br>50 JPMORGAN     | String<br>String  | 2006.37596<br>2006.37756         | 7/10/2008 20:04                     | 7-Jan                                         | 7-Jun                                        | 14000            | NYMEX LD          |                       |                                                                                                                                                                                                                                                                                                                                                                                                                                                                                                                                                                                                                                                                                                     |             |                                              | *           |
| ξ <b>ε</b>      | 50 JPMORGAN                    | 3m nga<br>Sin nga | 2008.37758<br>2008.38181         | 6/11/2006 17-45<br>11/20/2008 17:03 | 7-Jan<br>7-Jan                                | 7.Jan<br>6.Dag                               | 10000            | NYMEX LD          |                       |                                                                                                                                                                                                                                                                                                                                                                                                                                                                                                                                                                                                                                                                                                     |             |                                              |             |
| L F             | JPHORGAN                       | Sene              | 2008.38231                       | 12/13/2000 19:04                    | 7-Jan                                         | 7.Jen                                        | 17900            |                   |                       |                                                                                                                                                                                                                                                                                                                                                                                                                                                                                                                                                                                                                                                                                                     | MMEX LD     | 6.7 1.4 1.4                                  |             |
| F               |                                |                   |                                  |                                     |                                               |                                              |                  |                   |                       |                                                                                                                                                                                                                                                                                                                                                                                                                                                                                                                                                                                                                                                                                                     | -           | Er = 12,160                                  | J 44-C      |
| ,F<br>,F        | SO MITSUI<br>SO MITSUI         | Swap<br>Swap      | 2006.38614                       | 12/27/2006 20,58                    | 7-Jun                                         | 7-Jun                                        | 20000            | NYMEX LD          |                       |                                                                                                                                                                                                                                                                                                                                                                                                                                                                                                                                                                                                                                                                                                     |             |                                              | .10         |
| F               | SO MITSUI                      | See.              | 2006,37253                       | 2/8/2006 19:44<br>5/24/2008 14:44   | 7.Jun<br>7.Jun                                | 7-Jen<br>7-Jen                               | 10000            | NYMEX LD          |                       |                                                                                                                                                                                                                                                                                                                                                                                                                                                                                                                                                                                                                                                                                                     |             |                                              |             |
| ι¢<br>Γ         | SO MITSUI<br>SO MITSUI         | Swep<br>Swep      | 2008.36255<br>2005.36292         | 12/19/2008 21 14                    | T-Jan                                         | 7.Jun                                        | 30000            |                   |                       |                                                                                                                                                                                                                                                                                                                                                                                                                                                                                                                                                                                                                                                                                                     | MANEX LD    |                                              | 4           |
|                 | MITSUI Tetal:                  |                   | CANG 105.25                      | 12/27/2006 18-18                    | 7-Jan                                         | T-Jan                                        | \$0000           |                   |                       |                                                                                                                                                                                                                                                                                                                                                                                                                                                                                                                                                                                                                                                                                                     | NYMEX LD    |                                              | .161        |
| F               | 50 Summ                        | \$****0           | 2008 37701                       |                                     |                                               |                                              |                  |                   |                       |                                                                                                                                                                                                                                                                                                                                                                                                                                                                                                                                                                                                                                                                                                     | -           |                                              | -161        |
| F               | 50 Sulana .                    | Sweet             | 2008 37729                       | 8/1/2008 18:41<br>8/4/2008 18:47    | 7-Jan<br>7-Jan                                | 7-Jan<br>7-Jan                               | 10000-<br>10000- | NYMEX LO          |                       |                                                                                                                                                                                                                                                                                                                                                                                                                                                                                                                                                                                                                                                                                                     |             |                                              | -51         |
|                 | Dulese Total;                  |                   |                                  |                                     |                                               |                                              | Tradition of     |                   |                       |                                                                                                                                                                                                                                                                                                                                                                                                                                                                                                                                                                                                                                                                                                     |             |                                              |             |
| A               | Option Duals                   |                   |                                  |                                     |                                               |                                              |                  |                   |                       |                                                                                                                                                                                                                                                                                                                                                                                                                                                                                                                                                                                                                                                                                                     |             | <u>.                                    </u> |             |
| • Centracill)   | CounterPorty<br>1 stal:        | Deellippe         | BuyGull D                        | <b>velltuni</b> ter                 | TransastionQuite Canta                        | withouth Hudge                               | -                | BirthesPrine Sett | lefrine Selfemanifide | Dalladieg Settle                                                                                                                                                                                                                                                                                                                                                                                                                                                                                                                                                                                                                                                                                    | la sunt     |                                              |             |
|                 |                                |                   |                                  |                                     |                                               |                                              |                  |                   |                       | -                                                                                                                                                                                                                                                                                                                                                                                                                                                                                                                                                                                                                                                                                                   | •           |                                              | _           |