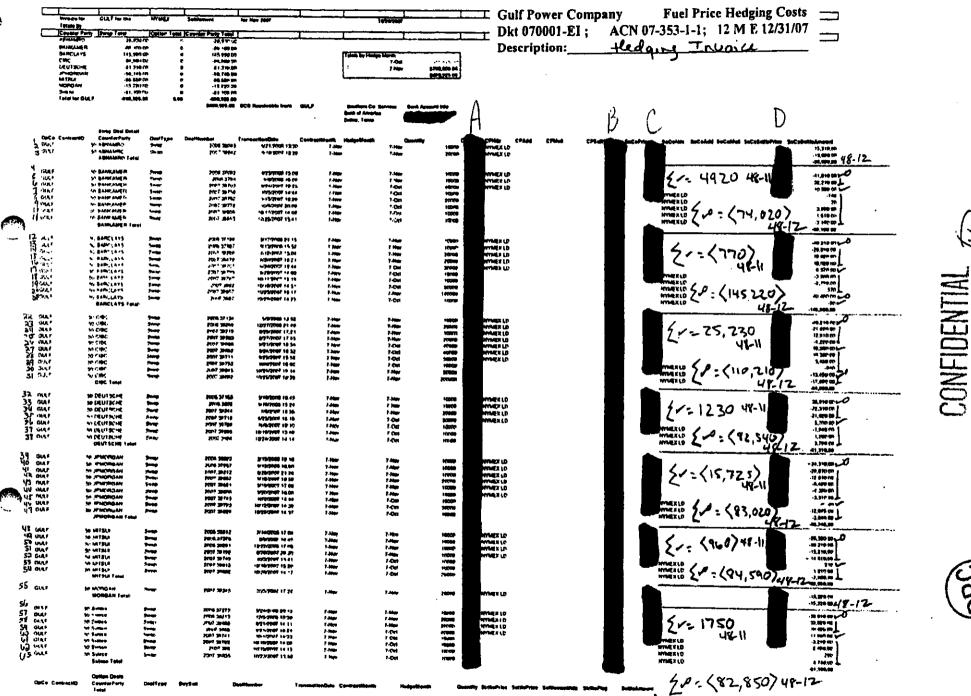

|                 |                                |                   | 1                                |                                     | T                                             | - · · · · · · · · · · · · · · · · · · ·      |                  | 070001-EI;        |                       | 353-1-1; 1                                                                                                                                                                                                                                                                                                                                                                                                                                                                                                                                                                                                                                                                                          |             | ·····                                        |             |
|-----------------|--------------------------------|-------------------|----------------------------------|-------------------------------------|-----------------------------------------------|----------------------------------------------|------------------|-------------------|-----------------------|-----------------------------------------------------------------------------------------------------------------------------------------------------------------------------------------------------------------------------------------------------------------------------------------------------------------------------------------------------------------------------------------------------------------------------------------------------------------------------------------------------------------------------------------------------------------------------------------------------------------------------------------------------------------------------------------------------|-------------|----------------------------------------------|-------------|
| Totale by       | H GULF for the                 | NYMEY             | Settlemeri                       | fer Jan 2007                        |                                               | 12/2007                                      | Des              | cription:         | ledg. y               | INVOICE                                                                                                                                                                                                                                                                                                                                                                                                                                                                                                                                                                                                                                                                                             |             |                                              |             |
|                 | arty Drep Total                | Option Tel        | Counter Party Total              |                                     | <u>,                                     </u> |                                              |                  | ·                 |                       |                                                                                                                                                                                                                                                                                                                                                                                                                                                                                                                                                                                                                                                                                                     |             | <u> </u>                                     |             |
| BANKAM          | ER -109 571                    | 300               | 3 - 108,670,00                   |                                     | Table 1- He                                   |                                              |                  |                   |                       | <b>b</b> b                                                                                                                                                                                                                                                                                                                                                                                                                                                                                                                                                                                                                                                                                          | <b>k</b>    | den <u> </u>                                 |             |
| BARCLA          |                                |                   | 0 .71,200.00                     |                                     | Dec (6.)                                      | 7/20.00                                      |                  |                   |                       |                                                                                                                                                                                                                                                                                                                                                                                                                                                                                                                                                                                                                                                                                                     |             |                                              |             |
| CIBC<br>DEU19CI | -409,555<br>4E -124,330        |                   | 0 -409,500.00                    |                                     |                                               | 1,579,248 21                                 |                  |                   |                       |                                                                                                                                                                                                                                                                                                                                                                                                                                                                                                                                                                                                                                                                                                     |             |                                              |             |
| JPMORG          | AN -32,850                     | 00                | 0 37,660.00                      |                                     | L                                             | 1,00,40,27                                   |                  |                   |                       |                                                                                                                                                                                                                                                                                                                                                                                                                                                                                                                                                                                                                                                                                                     |             |                                              |             |
| MITSUI<br>Suese | 191,420<br>-87 740             | 000               | 0 -101,420,00<br>0 -97,740,00    |                                     |                                               |                                              |                  |                   |                       |                                                                                                                                                                                                                                                                                                                                                                                                                                                                                                                                                                                                                                                                                                     |             |                                              |             |
| System          | ምኒብ አ 3,267                    | <b>ה</b>          | 3,207.73                         |                                     |                                               |                                              |                  |                   |                       |                                                                                                                                                                                                                                                                                                                                                                                                                                                                                                                                                                                                                                                                                                     |             |                                              |             |
| Telai lor (     | 3ULF -1.083,482                | .27               | 0 -1,063,462,27<br>91,003,462,27 | ICS Restantia from                  | 6UL7 5a                                       |                                              |                  |                   |                       |                                                                                                                                                                                                                                                                                                                                                                                                                                                                                                                                                                                                                                                                                                     |             |                                              |             |
|                 |                                |                   |                                  |                                     |                                               | Alterto Co. Bondoos Bar<br>L of America Cont | A Assourt Into   | A                 |                       | 0                                                                                                                                                                                                                                                                                                                                                                                                                                                                                                                                                                                                                                                                                                   | ~           |                                              |             |
|                 |                                |                   |                                  |                                     | Qué                                           | in, Terms 🔤                                  |                  | ()                |                       | B                                                                                                                                                                                                                                                                                                                                                                                                                                                                                                                                                                                                                                                                                                   | 4           |                                              |             |
| Ce Contracti    | 9mup Deal Down<br>CounterPorty | DealType          | <b>0</b>                         |                                     |                                               |                                              |                  |                   |                       | and the second se |             |                                              |             |
| л.F             | SC BANKAMER                    | Swee              | Deelflumber<br>2006.37265        | Treness TerDate<br>5/25/2008 18:44  | Contractilization Had<br>7-Jan                | poblanth Gues<br>7-Jan                       | 197 CP<br>20000  | CPN4 CP           | Add CPNhit            | CPLOTINGER, SACE                                                                                                                                                                                                                                                                                                                                                                                                                                                                                                                                                                                                                                                                                    | Man Balanta | Secondi Secolul Secol                        |             |
| <u>и</u> , ғ    | SO BANKANER                    | 3444              | 2006.37785                       | 015/2008 20:33                      | 7-Jan                                         | 7-Jui                                        | 10040            | NYMEX LD          |                       |                                                                                                                                                                                                                                                                                                                                                                                                                                                                                                                                                                                                                                                                                                     |             |                                              |             |
| JLF             | SO BANKAMER<br>50 BANKAMER     | Swap<br>Swap      | 2008.38274<br>2008.38274         | 12/22/2006 15:08                    |                                               | 6-Dec                                        | 10000            |                   |                       |                                                                                                                                                                                                                                                                                                                                                                                                                                                                                                                                                                                                                                                                                                     | WHEE LD     |                                              |             |
|                 | BANKANER Tole                  |                   |                                  | second 19(3)                        | 7-Jan                                         | 7-Jan-                                       | 00000            |                   |                       |                                                                                                                                                                                                                                                                                                                                                                                                                                                                                                                                                                                                                                                                                                     | NAMEX ID    | 81 - 117.                                    | 740745-2    |
| IL F            | 10 BARCLAYS                    | Swap              | 2006.30675                       | 1/8/2006 18:36                      | 7-Jan                                         | • •                                          |                  | AN                |                       |                                                                                                                                                                                                                                                                                                                                                                                                                                                                                                                                                                                                                                                                                                     |             |                                              |             |
| ኪ ቶ<br>ቢ F      | SO BARGLAYS                    | Swie              | 2008,36899                       | 3/67006 17:29                       | 7-Jan                                         | 7-Jan<br>7-Jan                               | 10000            | NYMEX LD          |                       |                                                                                                                                                                                                                                                                                                                                                                                                                                                                                                                                                                                                                                                                                                     |             |                                              |             |
| ILF             | 50 BARCLAYS<br>E0 BARCLAYS     | 5                 | 2006.38219<br>2006.38266         | 12/8/2008 15-47<br>12/20/2018 19:58 | 7-140                                         | 6-Dec                                        | 5000             |                   |                       |                                                                                                                                                                                                                                                                                                                                                                                                                                                                                                                                                                                                                                                                                                     | ATTNEX LD   |                                              |             |
|                 | BARCLAYS THM                   |                   |                                  | 16.07.04.0 14.30                    | 7-340                                         | 7- <b>Ju</b> n                               | 10000            |                   |                       |                                                                                                                                                                                                                                                                                                                                                                                                                                                                                                                                                                                                                                                                                                     | NYMEX LD    | 21 - 4830                                    | 253) 18-2,  |
| r.F             | 50 CIBC                        | Swec              | 2005.3656                        | 12/77/2006 16:03                    | 7-Jan                                         |                                              |                  |                   |                       |                                                                                                                                                                                                                                                                                                                                                                                                                                                                                                                                                                                                                                                                                                     | -           |                                              |             |
| LF<br>LF        | 50 CIBC                        | Swap              | 2006.36643                       | 1/4/2008 17:35                      | 7-Jan                                         | 7-Jun<br>7-Jun                               | 80000<br>20000   | NYMEX LD          |                       |                                                                                                                                                                                                                                                                                                                                                                                                                                                                                                                                                                                                                                                                                                     |             |                                              | -33         |
| L><br>LF        | 50 CIBC<br>50 CIBC             | Зтар<br>Зтар      | 2008.36453<br>2008.36236         | 1/5/2008 19:08<br>13/15/2006 19:18  | 7-Jan                                         | 7-346                                        | 29000            | WYMEX LD          |                       |                                                                                                                                                                                                                                                                                                                                                                                                                                                                                                                                                                                                                                                                                                     |             |                                              | -10         |
| N.F             | 50 CIBC                        | 5                 | 2008.38246                       | 12/16/2006 4:56                     | 7-Jan<br>7-Jan                                | 7-Jan<br>7-Jan                               | 20000            |                   |                       |                                                                                                                                                                                                                                                                                                                                                                                                                                                                                                                                                                                                                                                                                                     | INNEX LD    |                                              | ,           |
| N,F             | 30 CIBC<br>CIBC Tetal:         | 5map              | 2008/38271                       | 12/21/2008 21:54                    | 7-Jus                                         | 7-Jun                                        | 20003            |                   |                       |                                                                                                                                                                                                                                                                                                                                                                                                                                                                                                                                                                                                                                                                                                     | NYMEX LD    |                                              | 3           |
|                 |                                |                   |                                  |                                     |                                               |                                              |                  |                   |                       |                                                                                                                                                                                                                                                                                                                                                                                                                                                                                                                                                                                                                                                                                                     | -           |                                              | ا<br>4•     |
| LF<br>LF        | SO DEUTSCHE<br>SO DEUTSCHE     | Sweb<br>Sweb      | 2008.35482                       | \$12/2008 20:40                     |                                               | 7-340                                        | 10000            | NYMEXLD           |                       |                                                                                                                                                                                                                                                                                                                                                                                                                                                                                                                                                                                                                                                                                                     |             |                                              |             |
| ll.f            | SO DEUTSCHE                    | 3+++p             | 2006.37536<br>2006.37584         | 7/9/2008 18:29<br>7/17/2008 17:42   | 7-Jan<br>7-Jan                                | 7-Jun<br>7-Jun                               | 19300            | NYMEX LD          |                       |                                                                                                                                                                                                                                                                                                                                                                                                                                                                                                                                                                                                                                                                                                     |             |                                              |             |
| U7              | 50 DEUTSCHE<br>DEUTSCHE Toph:  | Swap              | 2006.30283                       | 12/27/2008 15:54                    | 7-Jan                                         | 6-Dec                                        | 2500             | NYMEX LD          |                       |                                                                                                                                                                                                                                                                                                                                                                                                                                                                                                                                                                                                                                                                                                     | MARK LD     | 6.1 1                                        |             |
|                 |                                |                   |                                  |                                     |                                               |                                              |                  |                   |                       |                                                                                                                                                                                                                                                                                                                                                                                                                                                                                                                                                                                                                                                                                                     | -           | 2-= <124,5                                   | 510/1414.18 |
| LP<br>LF        | 50 JPMORGAN<br>50 JPMORGAN     | String<br>String  | 2006.37596<br>2006.37756         | 7/10/2008 20:04                     | 7-Jan                                         | 7-Jun                                        | 14000            | NYMEX LD          |                       |                                                                                                                                                                                                                                                                                                                                                                                                                                                                                                                                                                                                                                                                                                     |             |                                              | *           |
| ξ <b>ε</b>      | 50 JPMORGAN                    | 3m nga<br>Sin nga | 2008.37758<br>2008.38181         | 6/11/2006 17-45<br>11/20/2008 17:03 | 7-Jan<br>7-Jan                                | 7.Jan<br>6.Dag                               | 10000            | NYMEX LD          |                       |                                                                                                                                                                                                                                                                                                                                                                                                                                                                                                                                                                                                                                                                                                     |             |                                              |             |
| L F             | JPHORGAN                       | Sene              | 2008.38231                       | 12/13/2000 19:04                    | 7-Jan                                         | 7.Jen                                        | 17900            |                   |                       |                                                                                                                                                                                                                                                                                                                                                                                                                                                                                                                                                                                                                                                                                                     | MMEX LD     | 6.7 1.4 1.4                                  |             |
| F               |                                |                   |                                  |                                     |                                               |                                              |                  |                   |                       |                                                                                                                                                                                                                                                                                                                                                                                                                                                                                                                                                                                                                                                                                                     | -           | Er = 12,160                                  | J 44-C      |
| ,F<br>,F        | SO MITSUI<br>SO MITSUI         | Swap<br>Swap      | 2006.38614                       | 12/27/2006 20,58                    | 7-Jun                                         | 7-Jun                                        | 20000            | NYMEX LD          |                       |                                                                                                                                                                                                                                                                                                                                                                                                                                                                                                                                                                                                                                                                                                     |             |                                              | .10         |
| F               | SO MITSUI                      | See.              | 2006,37253                       | 2/8/2006 19:44<br>5/24/2008 14:44   | 7.Jun<br>7.Jun                                | 7-Jen<br>7-Jen                               | 10000            | NYMEX LD          |                       |                                                                                                                                                                                                                                                                                                                                                                                                                                                                                                                                                                                                                                                                                                     |             |                                              |             |
| ι¢<br>Γ         | SO MITSUI<br>SO MITSUI         | Swep<br>Swep      | 2008.36255<br>2005.36292         | 12/19/2008 21 14                    | T-Jan                                         | 7.Jun                                        | 30000            |                   |                       |                                                                                                                                                                                                                                                                                                                                                                                                                                                                                                                                                                                                                                                                                                     | MANEX LD    |                                              | 4           |
|                 | MITSUI Tetal:                  |                   | CANG 105.25                      | 12/27/2006 18-18                    | 7-Jan                                         | T-Jan                                        | \$0000           |                   |                       |                                                                                                                                                                                                                                                                                                                                                                                                                                                                                                                                                                                                                                                                                                     | NYMEX LD    |                                              | .161        |
| F               | 50 Summ                        | \$****0           | 2008 37701                       |                                     |                                               |                                              |                  |                   |                       |                                                                                                                                                                                                                                                                                                                                                                                                                                                                                                                                                                                                                                                                                                     | -           |                                              | -161        |
| F               | 50 Sulana .                    | Sweet             | 2008 37729                       | 8/1/2008 18:41<br>8/4/2008 18:47    | 7-Jan<br>7-Jan                                | 7-Jan<br>7-Jan                               | 10000-<br>10000- | NYMEX LO          |                       |                                                                                                                                                                                                                                                                                                                                                                                                                                                                                                                                                                                                                                                                                                     |             |                                              | -51         |
|                 | Dulese Total;                  |                   |                                  |                                     |                                               |                                              | Tradition of     |                   |                       |                                                                                                                                                                                                                                                                                                                                                                                                                                                                                                                                                                                                                                                                                                     |             |                                              |             |
| A               | Option Duals                   |                   |                                  |                                     |                                               |                                              |                  |                   |                       |                                                                                                                                                                                                                                                                                                                                                                                                                                                                                                                                                                                                                                                                                                     |             | <u>.                                    </u> |             |
| • Centracill)   | CounterPorty<br>1 stal:        | Deellippe         | BuyGull D                        | <b>velltuni</b> ter                 | TransastionQuite Canta                        | withouth Hudge                               | -                | BirthesPrine Sett | lefrine Selfemanifide | Dalladieg Settle                                                                                                                                                                                                                                                                                                                                                                                                                                                                                                                                                                                                                                                                                    | la sunt     |                                              |             |
|                 |                                |                   |                                  |                                     |                                               |                                              |                  |                   |                       | -                                                                                                                                                                                                                                                                                                                                                                                                                                                                                                                                                                                                                                                                                                   | •           |                                              | _           |