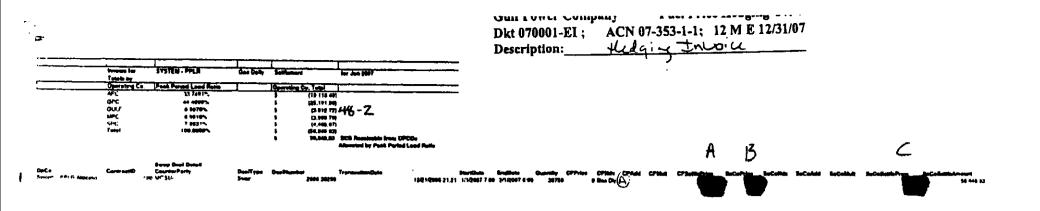

t

Gulf Power Company Fuel Price Hedging Costs Dkt 070001-EI; ACN 07-353-1-1; 12 M E 12/31/07 Description:

OdLF POWER COMPANY Docket No. 080001-EI Audit Request No. Hedging 5 Items No. 1 Page 1 of 2

1

|                 |                                |                   | 1                                |                                     | T                                             | - · · · · · · · · · · · · · · · · · · ·      |                  | 070001-EI;        |                       | 353-1-1; 1                                                                                                                                                                                                                                                                                                                                                                                                                                                                                                                                                                                                                                                                                          |             | ·····                                        |             |
|-----------------|--------------------------------|-------------------|----------------------------------|-------------------------------------|-----------------------------------------------|----------------------------------------------|------------------|-------------------|-----------------------|-----------------------------------------------------------------------------------------------------------------------------------------------------------------------------------------------------------------------------------------------------------------------------------------------------------------------------------------------------------------------------------------------------------------------------------------------------------------------------------------------------------------------------------------------------------------------------------------------------------------------------------------------------------------------------------------------------|-------------|----------------------------------------------|-------------|
| Totale by       | H GULF for the                 | NYMEY             | Settlemeri                       | fer Jan 2007                        |                                               | 12/2007                                      | Des              | cription:         | ledg. y               | INVOICE                                                                                                                                                                                                                                                                                                                                                                                                                                                                                                                                                                                                                                                                                             |             |                                              |             |
|                 | arty Drep Total                | Option Tel        | Counter Party Total              |                                     | <u>,                                     </u> |                                              |                  | ·                 |                       |                                                                                                                                                                                                                                                                                                                                                                                                                                                                                                                                                                                                                                                                                                     |             | <u> </u>                                     |             |
| BANKAM          | ER -109 571                    | 300               | 3 - 108,670,00                   |                                     | Table 1- He                                   |                                              |                  |                   |                       | <b>b</b> b                                                                                                                                                                                                                                                                                                                                                                                                                                                                                                                                                                                                                                                                                          | <b>k</b>    | den <u> </u>                                 |             |
| BARCLA          |                                |                   | 0 .71,200.00                     |                                     | Dec (6.)                                      | 7/20.00                                      |                  |                   |                       |                                                                                                                                                                                                                                                                                                                                                                                                                                                                                                                                                                                                                                                                                                     |             |                                              |             |
| CIBC<br>DEU19CI | -409,555<br>4E -124,330        |                   | 0 -409,500.00                    |                                     |                                               | 1,579,248 21                                 |                  |                   |                       |                                                                                                                                                                                                                                                                                                                                                                                                                                                                                                                                                                                                                                                                                                     |             |                                              |             |
| JPMORG          | AN -32,850                     | 00                | 0 37,660.00                      |                                     | L                                             | 1,00,40,27                                   |                  |                   |                       |                                                                                                                                                                                                                                                                                                                                                                                                                                                                                                                                                                                                                                                                                                     |             |                                              |             |
| MITSUI<br>Suese | 191,420<br>-87 740             | 000               | 0 -101,420,00<br>0 -97,740,00    |                                     |                                               |                                              |                  |                   |                       |                                                                                                                                                                                                                                                                                                                                                                                                                                                                                                                                                                                                                                                                                                     |             |                                              |             |
| System          | ምኒብ አ 3,267                    | <b>ה</b>          | 3,207.73                         |                                     |                                               |                                              |                  |                   |                       |                                                                                                                                                                                                                                                                                                                                                                                                                                                                                                                                                                                                                                                                                                     |             |                                              |             |
| Telai lor (     | 3ULF -1.083,482                | .27               | 0 -1,063,462,27<br>91,003,462,27 | ICS Restantia from                  | 6UL7 5a                                       |                                              |                  |                   |                       |                                                                                                                                                                                                                                                                                                                                                                                                                                                                                                                                                                                                                                                                                                     |             |                                              |             |
|                 |                                |                   |                                  |                                     |                                               | Alterto Co. Bondoos Bar<br>L of America Cont | A Assourt Into   | A                 |                       | 0                                                                                                                                                                                                                                                                                                                                                                                                                                                                                                                                                                                                                                                                                                   | ~           |                                              |             |
|                 |                                |                   |                                  |                                     | Qué                                           | in, Terms 🔤                                  |                  | ()                |                       | B                                                                                                                                                                                                                                                                                                                                                                                                                                                                                                                                                                                                                                                                                                   | 4           |                                              |             |
| Ce Contracti    | 9mup Deal Down<br>CounterPorty | DealType          | <b>0</b>                         |                                     |                                               |                                              |                  |                   |                       | and the second se |             |                                              |             |
| л.F             | SC BANKAMER                    | Swee              | Deelflumber<br>2006.37265        | Treness TerDate<br>5/25/2008 18:44  | Contractilization Had<br>7-Jan                | poblanth Gues<br>7-Jan                       | 197 CP<br>20000  | CPN4 CP           | Add CPNhit            | CPLOTINGER, SACE                                                                                                                                                                                                                                                                                                                                                                                                                                                                                                                                                                                                                                                                                    | Man Balanta | Secondi Secolul Secol                        |             |
| <u>и</u> , ғ    | SO BANKANER                    | 3444              | 2006.37785                       | 015/2008 20:33                      | 7-Jan                                         | 7-Jui                                        | 10040            | NYMEX LD          |                       |                                                                                                                                                                                                                                                                                                                                                                                                                                                                                                                                                                                                                                                                                                     |             |                                              |             |
| JLF             | SO BANKAMER<br>50 BANKAMER     | Swap<br>Swap      | 2008.38274<br>2008.38274         | 12/22/2006 15:08                    |                                               | 6-Dec                                        | 10000            |                   |                       |                                                                                                                                                                                                                                                                                                                                                                                                                                                                                                                                                                                                                                                                                                     | WHEE LD     |                                              |             |
|                 | BANKANER Tole                  |                   |                                  | second 19(3)                        | 7-Jan                                         | 7-Jan-                                       | 00000            |                   |                       |                                                                                                                                                                                                                                                                                                                                                                                                                                                                                                                                                                                                                                                                                                     | NAMEX ID    | 81 - 117.                                    | 740745-2    |
| IL F            | 10 BARCLAYS                    | Swap              | 2006.30675                       | 1/8/2006 18:36                      | 7-Jan                                         | • •                                          |                  | AN                |                       |                                                                                                                                                                                                                                                                                                                                                                                                                                                                                                                                                                                                                                                                                                     |             |                                              |             |
| ኪ ቶ<br>ቢ F      | SO BARGLAYS                    | Swie              | 2008,36899                       | 3/67006 17:29                       | 7-Jan                                         | 7-Jan<br>7-Jan                               | 10000            | NYMEX LD          |                       |                                                                                                                                                                                                                                                                                                                                                                                                                                                                                                                                                                                                                                                                                                     |             |                                              |             |
| ILF             | 50 BARCLAYS<br>E0 BARCLAYS     | 5                 | 2006.38219<br>2006.38266         | 12/8/2008 15-47<br>12/20/2018 19:58 | 7-140                                         | 6-Dec                                        | 5000             |                   |                       |                                                                                                                                                                                                                                                                                                                                                                                                                                                                                                                                                                                                                                                                                                     | ATTNEX LD   |                                              |             |
|                 | BARCLAYS THM                   |                   |                                  | 16.07.04.0 14.30                    | 7-340                                         | 7- <b>Ju</b> n                               | 10000            |                   |                       |                                                                                                                                                                                                                                                                                                                                                                                                                                                                                                                                                                                                                                                                                                     | NYMEX LD    | 21 - 4830                                    | 253) 18-2,  |
| r.F             | 50 CIBC                        | Swec              | 2005.3656                        | 12/77/2006 16:03                    | 7-Jan                                         |                                              |                  |                   |                       |                                                                                                                                                                                                                                                                                                                                                                                                                                                                                                                                                                                                                                                                                                     | -           |                                              |             |
| LF<br>LF        | 50 CIBC                        | Swap              | 2006.36643                       | 1/4/2008 17:35                      | 7-Jan                                         | 7-Jun<br>7-Jun                               | 80000<br>20000   | NYMEX LD          |                       |                                                                                                                                                                                                                                                                                                                                                                                                                                                                                                                                                                                                                                                                                                     |             |                                              | -33         |
| L><br>LF        | 50 CIBC<br>50 CIBC             | Зтар<br>Зтар      | 2008.36453<br>2008.36236         | 1/5/2008 19:08<br>13/15/2006 19:18  | 7-Jan                                         | 7-346                                        | 29000            | WYMEX LD          |                       |                                                                                                                                                                                                                                                                                                                                                                                                                                                                                                                                                                                                                                                                                                     |             |                                              | -10         |
| N.F             | 50 CIBC                        | 5                 | 2008.38246                       | 12/16/2006 4:56                     | 7-Jan<br>7-Jan                                | 7-Jan<br>7-Jan                               | 20000            |                   |                       |                                                                                                                                                                                                                                                                                                                                                                                                                                                                                                                                                                                                                                                                                                     | INNEX LD    |                                              | ,           |
| N,F             | 30 CIBC<br>CIBC Tetal:         | 5map              | 2008/38271                       | 12/21/2008 21:54                    | 7-Jus                                         | 7-Jun                                        | 20003            |                   |                       |                                                                                                                                                                                                                                                                                                                                                                                                                                                                                                                                                                                                                                                                                                     | NYMEX LD    |                                              | 3           |
|                 |                                |                   |                                  |                                     |                                               |                                              |                  |                   |                       |                                                                                                                                                                                                                                                                                                                                                                                                                                                                                                                                                                                                                                                                                                     | -           |                                              | ا<br>4•     |
| LF<br>LF        | SO DEUTSCHE<br>SO DEUTSCHE     | Sweb<br>Sweb      | 2008.35482                       | \$12/2008 20:40                     |                                               | 7-340                                        | 10000            | NYMEXLD           |                       |                                                                                                                                                                                                                                                                                                                                                                                                                                                                                                                                                                                                                                                                                                     |             |                                              |             |
| ll.f            | SO DEUTSCHE                    | 3+++p             | 2006.37536<br>2006.37584         | 7/9/2008 18:29<br>7/17/2008 17:42   | 7-Jan<br>7-Jan                                | 7-Jun<br>7-Jun                               | 19300            | NYMEX LD          |                       |                                                                                                                                                                                                                                                                                                                                                                                                                                                                                                                                                                                                                                                                                                     |             |                                              |             |
| U7              | 50 DEUTSCHE<br>DEUTSCHE Toph:  | Swap              | 2006.30283                       | 12/27/2008 15:54                    | 7-Jan                                         | 6-Dec                                        | 2500             | NYMEX LD          |                       |                                                                                                                                                                                                                                                                                                                                                                                                                                                                                                                                                                                                                                                                                                     | MARK LD     | 6.1 1                                        |             |
|                 |                                |                   |                                  |                                     |                                               |                                              |                  |                   |                       |                                                                                                                                                                                                                                                                                                                                                                                                                                                                                                                                                                                                                                                                                                     | -           | 2-= <124,5                                   | 510/1414.18 |
| LP<br>LF        | 50 JPMORGAN<br>50 JPMORGAN     | String<br>String  | 2006.37596<br>2006.37756         | 7/10/2008 20:04                     | 7-Jan                                         | 7-Jun                                        | 14000            | NYMEX LD          |                       |                                                                                                                                                                                                                                                                                                                                                                                                                                                                                                                                                                                                                                                                                                     |             |                                              | *           |
| ξ <b>ε</b>      | 50 JPMORGAN                    | 3m nga<br>Sin nga | 2008.37758<br>2008.38181         | 6/11/2006 17-45<br>11/20/2008 17:03 | 7-Jan<br>7-Jan                                | 7.Jan<br>6.Dag                               | 10000            | NYMEX LD          |                       |                                                                                                                                                                                                                                                                                                                                                                                                                                                                                                                                                                                                                                                                                                     |             |                                              |             |
| L F             | JPHORGAN                       | Sene              | 2008.38231                       | 12/13/2000 19:04                    | 7-Jan                                         | 7.Jen                                        | 17900            |                   |                       |                                                                                                                                                                                                                                                                                                                                                                                                                                                                                                                                                                                                                                                                                                     | MMEX LD     | 6.7 1.4 1.4                                  |             |
| F               |                                |                   |                                  |                                     |                                               |                                              |                  |                   |                       |                                                                                                                                                                                                                                                                                                                                                                                                                                                                                                                                                                                                                                                                                                     | -           | Er = 12,160                                  | J 44-C      |
| ,F<br>,F        | SO MITSUI<br>SO MITSUI         | Swap<br>Swap      | 2006.38614                       | 12/27/2006 20,58                    | 7-Jun                                         | 7-Jun                                        | 20000            | NYMEX LD          |                       |                                                                                                                                                                                                                                                                                                                                                                                                                                                                                                                                                                                                                                                                                                     |             |                                              | .10         |
| F               | SO MITSUI                      | See.              | 2006,37253                       | 2/8/2006 19:44<br>5/24/2008 14:44   | 7.Jun<br>7.Jun                                | 7-Jen<br>7-Jen                               | 10000            | NYMEX LD          |                       |                                                                                                                                                                                                                                                                                                                                                                                                                                                                                                                                                                                                                                                                                                     |             |                                              |             |
| ι¢<br>Γ         | SO MITSUI<br>SO MITSUI         | Swep<br>Swep      | 2008.36255<br>2005.36292         | 12/19/2008 21 14                    | T-Jan                                         | 7.Jun                                        | 30000            |                   |                       |                                                                                                                                                                                                                                                                                                                                                                                                                                                                                                                                                                                                                                                                                                     | MANEX LD    |                                              | 4           |
|                 | MITSUI Tetal:                  |                   | CANG 105.25                      | 12/27/2006 18-18                    | 7-Jan                                         | T-Jan                                        | \$0000           |                   |                       |                                                                                                                                                                                                                                                                                                                                                                                                                                                                                                                                                                                                                                                                                                     | NYMEX LD    |                                              | .161        |
| F               | 50 Summ                        | \$****0           | 2008 37701                       |                                     |                                               |                                              |                  |                   |                       |                                                                                                                                                                                                                                                                                                                                                                                                                                                                                                                                                                                                                                                                                                     | -           |                                              | -161        |
| F               | 50 Sulana .                    | Sweet             | 2008 37729                       | 8/1/2008 18:41<br>8/4/2008 18:47    | 7-Jan<br>7-Jan                                | 7-Jan<br>7-Jan                               | 10000-<br>10000- | NYMEX LO          |                       |                                                                                                                                                                                                                                                                                                                                                                                                                                                                                                                                                                                                                                                                                                     |             |                                              | -51         |
|                 | Dulese Total;                  |                   |                                  |                                     |                                               |                                              | Tradition of     |                   |                       |                                                                                                                                                                                                                                                                                                                                                                                                                                                                                                                                                                                                                                                                                                     |             |                                              |             |
| A               | Option Duals                   |                   |                                  |                                     |                                               |                                              |                  |                   |                       |                                                                                                                                                                                                                                                                                                                                                                                                                                                                                                                                                                                                                                                                                                     |             | <u>.                                    </u> |             |
| • Centracill)   | CounterPorty<br>1 stal:        | Deellippe         | BuyGull D                        | <b>velltuni</b> ter                 | TransastionQuite Canta                        | withouth Hudge                               | -                | BirthesPrine Sett | lefrine Selfemanifide | Dalladieg Settle                                                                                                                                                                                                                                                                                                                                                                                                                                                                                                                                                                                                                                                                                    | la sunt     |                                              |             |
|                 |                                |                   |                                  |                                     |                                               |                                              |                  |                   |                       | -                                                                                                                                                                                                                                                                                                                                                                                                                                                                                                                                                                                                                                                                                                   | •           |                                              | _           |