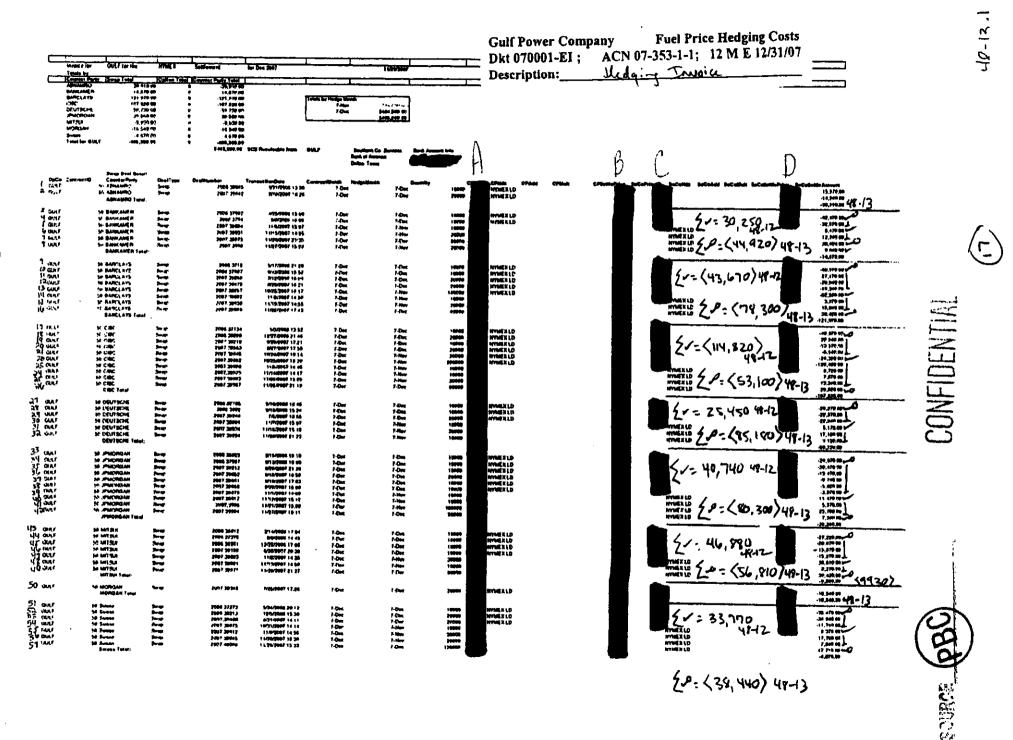

|                 |                                |                   | 1                                |                                     | T                                             | - · · · · · · · · · · · · · · · · · · ·      |                  | 070001-EI;        |                       | 353-1-1; 1                                                                                                                                                                                                                                                                                                                                                                                                                                                                                                                                                                                                                                                                                          |             | ·····                                        |             |
|-----------------|--------------------------------|-------------------|----------------------------------|-------------------------------------|-----------------------------------------------|----------------------------------------------|------------------|-------------------|-----------------------|-----------------------------------------------------------------------------------------------------------------------------------------------------------------------------------------------------------------------------------------------------------------------------------------------------------------------------------------------------------------------------------------------------------------------------------------------------------------------------------------------------------------------------------------------------------------------------------------------------------------------------------------------------------------------------------------------------|-------------|----------------------------------------------|-------------|
| Totale by       | H GULF for the                 | NYMEY             | Settlemeri                       | fer Jan 2007                        |                                               | 12/2007                                      | Des              | cription:         | ledg. y               | INVOICE                                                                                                                                                                                                                                                                                                                                                                                                                                                                                                                                                                                                                                                                                             |             |                                              |             |
|                 | arty Drep Total                | Option Tel        | Counter Party Total              |                                     | <u>,                                     </u> |                                              |                  | ·                 |                       |                                                                                                                                                                                                                                                                                                                                                                                                                                                                                                                                                                                                                                                                                                     |             | <u> </u>                                     |             |
| BANKAM          | ER -109 571                    | 300               | 3 - 108,670,00                   |                                     | Table 1- He                                   |                                              |                  |                   |                       | <b>b</b> b                                                                                                                                                                                                                                                                                                                                                                                                                                                                                                                                                                                                                                                                                          | <b>k</b>    | den <u> </u>                                 |             |
| BARCLA          |                                |                   | 0 .71,200.00                     |                                     | Dec (6.)                                      | 7/20.00                                      |                  |                   |                       |                                                                                                                                                                                                                                                                                                                                                                                                                                                                                                                                                                                                                                                                                                     |             |                                              |             |
| CIBC<br>DEU19CI | -409,555<br>4E -124,330        |                   | 0 -409,500.00                    |                                     |                                               | 1,579,248 21                                 |                  |                   |                       |                                                                                                                                                                                                                                                                                                                                                                                                                                                                                                                                                                                                                                                                                                     |             |                                              |             |
| JPMORG          | AN -32,850                     | 00                | 0 37,660.00                      |                                     | L                                             | 1,00,40,27                                   |                  |                   |                       |                                                                                                                                                                                                                                                                                                                                                                                                                                                                                                                                                                                                                                                                                                     |             |                                              |             |
| MITSUI<br>Suese | 191,420<br>-87 740             | 000               | 0 -101,420,00<br>0 -97,740,00    |                                     |                                               |                                              |                  |                   |                       |                                                                                                                                                                                                                                                                                                                                                                                                                                                                                                                                                                                                                                                                                                     |             |                                              |             |
| System          | ምኒብ አ 3,267                    | <b>ה</b>          | 3,207.73                         |                                     |                                               |                                              |                  |                   |                       |                                                                                                                                                                                                                                                                                                                                                                                                                                                                                                                                                                                                                                                                                                     |             |                                              |             |
| Telai lor (     | 3ULF -1.083,482                | .27               | 0 -1,063,462,27<br>91,003,462,27 | ICS Restantia from                  | 6UL7 5a                                       |                                              |                  |                   |                       |                                                                                                                                                                                                                                                                                                                                                                                                                                                                                                                                                                                                                                                                                                     |             |                                              |             |
|                 |                                |                   |                                  |                                     |                                               | Alterto Co. Bondoos Bar<br>L of America Cont | A Assourt Into   | A                 |                       | 0                                                                                                                                                                                                                                                                                                                                                                                                                                                                                                                                                                                                                                                                                                   | ~           |                                              |             |
|                 |                                |                   |                                  |                                     | Qué                                           | in, Terms 🔤                                  |                  | ()                |                       | B                                                                                                                                                                                                                                                                                                                                                                                                                                                                                                                                                                                                                                                                                                   | 4           |                                              |             |
| Ce Contracti    | 9mup Deal Down<br>CounterPorty | DealType          | <b>0</b>                         |                                     |                                               |                                              |                  |                   |                       | and the second se |             |                                              |             |
| л.F             | SC BANKAMER                    | Swee              | Deelflumber<br>2006.37265        | Treness TerDate<br>5/25/2008 18:44  | Contractilization Had<br>7-Jan                | poblanth Gues<br>7-Jan                       | 197 CP<br>20000  | CPN4 CP           | Add CPNhit            | CPLOTINGER, SACE                                                                                                                                                                                                                                                                                                                                                                                                                                                                                                                                                                                                                                                                                    | Man Balanta | Secondi Secolul Secol                        |             |
| <u>и</u> , ғ    | SO BANKANER                    | 3444              | 2006.37785                       | 015/2008 20:33                      | 7-Jan                                         | 7-Jui                                        | 10040            | NYMEX LD          |                       |                                                                                                                                                                                                                                                                                                                                                                                                                                                                                                                                                                                                                                                                                                     |             |                                              |             |
| JLF             | SO BANKAMER<br>50 BANKAMER     | Swap<br>Swap      | 2008.38274<br>2008.38274         | 12/22/2006 15:08                    |                                               | 6-Dec                                        | 10000            |                   |                       |                                                                                                                                                                                                                                                                                                                                                                                                                                                                                                                                                                                                                                                                                                     | WHEE LD     |                                              |             |
|                 | BANKANER Tole                  |                   |                                  | second 19(3)                        | 7-Jan                                         | 7-Jan-                                       | 00000            |                   |                       |                                                                                                                                                                                                                                                                                                                                                                                                                                                                                                                                                                                                                                                                                                     | NAMEX ID    | 81 - 117.                                    | 740745-2    |
| IL F            | 10 BARCLAYS                    | Swap              | 2006.30675                       | 1/8/2006 18:36                      | 7-Jan                                         | • •                                          |                  | AN                |                       |                                                                                                                                                                                                                                                                                                                                                                                                                                                                                                                                                                                                                                                                                                     |             |                                              |             |
| ኪ ቶ<br>ቢ F      | SO BARGLAYS                    | Swie              | 2008,36899                       | 3/67006 17:29                       | 7-Jan                                         | 7-Jan<br>7-Jan                               | 10000            | NYMEX LD          |                       |                                                                                                                                                                                                                                                                                                                                                                                                                                                                                                                                                                                                                                                                                                     |             |                                              |             |
| ILF             | 50 BARCLAYS<br>E0 BARCLAYS     | 5                 | 2006.38219<br>2006.38266         | 12/8/2008 15-47<br>12/20/2018 19:58 | 7-140                                         | 6-Dec                                        | 5000             |                   |                       |                                                                                                                                                                                                                                                                                                                                                                                                                                                                                                                                                                                                                                                                                                     | ATTNEX LD   |                                              |             |
|                 | BARCLAYS THM                   |                   |                                  | 16.07.04.0 14.30                    | 7-340                                         | 7- <b>Ju</b> n                               | 10000            |                   |                       |                                                                                                                                                                                                                                                                                                                                                                                                                                                                                                                                                                                                                                                                                                     | NYMEX LD    | 21 - 4830                                    | 253) 18-2,  |
| r.F             | 50 CIBC                        | Swec              | 2005.3656                        | 12/77/2006 16:03                    | 7-Jan                                         |                                              |                  |                   |                       |                                                                                                                                                                                                                                                                                                                                                                                                                                                                                                                                                                                                                                                                                                     | -           |                                              |             |
| LF<br>LF        | 50 CIBC                        | Swap              | 2006.36643                       | 1/4/2008 17:35                      | 7-Jan                                         | 7-Jun<br>7-Jun                               | 80000<br>20000   | NYMEX LD          |                       |                                                                                                                                                                                                                                                                                                                                                                                                                                                                                                                                                                                                                                                                                                     |             |                                              | -33         |
| L><br>LF        | 50 CIBC<br>50 CIBC             | Зтар<br>Зтар      | 2008.36453<br>2008.36236         | 1/5/2008 19:08<br>13/15/2006 19:18  | 7-Jan                                         | 7-346                                        | 29000            | WYMEX LD          |                       |                                                                                                                                                                                                                                                                                                                                                                                                                                                                                                                                                                                                                                                                                                     |             |                                              | -10         |
| N.F             | 50 CIBC                        | 5                 | 2008.38246                       | 12/16/2006 4:56                     | 7-Jan<br>7-Jan                                | 7-Jan<br>7-Jan                               | 20000            |                   |                       |                                                                                                                                                                                                                                                                                                                                                                                                                                                                                                                                                                                                                                                                                                     | INNEX LD    |                                              | ,           |
| N,F             | 30 CIBC<br>CIBC Tetal:         | 5map              | 2008/38271                       | 12/21/2008 21:54                    | 7-Jus                                         | 7-Jun                                        | 20003            |                   |                       |                                                                                                                                                                                                                                                                                                                                                                                                                                                                                                                                                                                                                                                                                                     | NYMEX LD    |                                              | 3           |
|                 |                                |                   |                                  |                                     |                                               |                                              |                  |                   |                       |                                                                                                                                                                                                                                                                                                                                                                                                                                                                                                                                                                                                                                                                                                     | -           |                                              | ا<br>4•     |
| LF<br>LF        | SO DEUTSCHE<br>SO DEUTSCHE     | Sweb<br>Sweb      | 2008.35482                       | \$12/2008 20:40                     |                                               | 7-340                                        | 10000            | NYMEXLD           |                       |                                                                                                                                                                                                                                                                                                                                                                                                                                                                                                                                                                                                                                                                                                     |             |                                              |             |
| ll.f            | SO DEUTSCHE                    | 3+++p             | 2006.37536<br>2006.37584         | 7/9/2008 18:29<br>7/17/2008 17:42   | 7-Jan<br>7-Jan                                | 7-Jun<br>7-Jun                               | 19300            | NYMEX LD          |                       |                                                                                                                                                                                                                                                                                                                                                                                                                                                                                                                                                                                                                                                                                                     |             |                                              |             |
| U7              | 50 DEUTSCHE<br>DEUTSCHE Toph:  | Swap              | 2006.30283                       | 12/27/2008 15:54                    | 7-Jan                                         | 6-Dec                                        | 2500             | NYMEX LD          |                       |                                                                                                                                                                                                                                                                                                                                                                                                                                                                                                                                                                                                                                                                                                     | MARK LD     | 6.1 1                                        |             |
|                 |                                |                   |                                  |                                     |                                               |                                              |                  |                   |                       |                                                                                                                                                                                                                                                                                                                                                                                                                                                                                                                                                                                                                                                                                                     | -           | 2-= <124,5                                   | 510/1414.18 |
| LP<br>LF        | 50 JPMORGAN<br>50 JPMORGAN     | String<br>String  | 2006.37596<br>2006.37756         | 7/10/2008 20:04                     | 7-Jan                                         | 7-Jun                                        | 14000            | NYMEX LD          |                       |                                                                                                                                                                                                                                                                                                                                                                                                                                                                                                                                                                                                                                                                                                     |             |                                              | *           |
| ξ <b>ε</b>      | 50 JPMORGAN                    | 3m nga<br>Sin nga | 2008.37758<br>2008.38181         | 6/11/2006 17-45<br>11/20/2008 17:03 | 7-Jan<br>7-Jan                                | 7.Jan<br>6.Dag                               | 10000            | NYMEX LD          |                       |                                                                                                                                                                                                                                                                                                                                                                                                                                                                                                                                                                                                                                                                                                     |             |                                              |             |
| L F             | JPHORGAN                       | Sene              | 2008.38231                       | 12/13/2000 19:04                    | 7-Jan                                         | 7.Jen                                        | 17900            |                   |                       |                                                                                                                                                                                                                                                                                                                                                                                                                                                                                                                                                                                                                                                                                                     | MMEX LD     | 6.7 1.4 1.4                                  |             |
| F               |                                |                   |                                  |                                     |                                               |                                              |                  |                   |                       |                                                                                                                                                                                                                                                                                                                                                                                                                                                                                                                                                                                                                                                                                                     | -           | Er = 12,160                                  | J 44-C      |
| ,F<br>,F        | SO MITSUI<br>SO MITSUI         | Swap<br>Swap      | 2006.38614                       | 12/27/2006 20,58                    | 7-Jun                                         | 7-Jun                                        | 20000            | NYMEX LD          |                       |                                                                                                                                                                                                                                                                                                                                                                                                                                                                                                                                                                                                                                                                                                     |             |                                              | .10         |
| F               | SO MITSUI                      | See.              | 2006,37253                       | 2/8/2006 19:44<br>5/24/2008 14:44   | 7.Jun<br>7.Jun                                | 7-Jen<br>7-Jen                               | 10000            | NYMEX LD          |                       |                                                                                                                                                                                                                                                                                                                                                                                                                                                                                                                                                                                                                                                                                                     |             |                                              |             |
| ι¢<br>Γ         | SO MITSUI<br>SO MITSUI         | Swep<br>Swep      | 2008.36255<br>2005.36292         | 12/19/2008 21 14                    | T-Jan                                         | 7.Jun                                        | 30000            |                   |                       |                                                                                                                                                                                                                                                                                                                                                                                                                                                                                                                                                                                                                                                                                                     | MANEX LD    |                                              | 4           |
|                 | MITSUI Tetal:                  |                   | CANG 105.25                      | 12/27/2006 18-18                    | 7-Jan                                         | T-Jan                                        | \$0000           |                   |                       |                                                                                                                                                                                                                                                                                                                                                                                                                                                                                                                                                                                                                                                                                                     | NYMEX LD    |                                              | .161        |
| F               | 50 Summ                        | \$****0           | 2008 37701                       |                                     |                                               |                                              |                  |                   |                       |                                                                                                                                                                                                                                                                                                                                                                                                                                                                                                                                                                                                                                                                                                     | -           |                                              | -161        |
| F               | 50 Sulana .                    | Sweet             | 2008 37729                       | 8/1/2008 18:41<br>8/4/2008 18:47    | 7-Jan<br>7-Jan                                | 7-Jan<br>7-Jan                               | 10000-<br>10000- | NYMEX LO          |                       |                                                                                                                                                                                                                                                                                                                                                                                                                                                                                                                                                                                                                                                                                                     |             |                                              | -51         |
|                 | Dulese Total;                  |                   |                                  |                                     |                                               |                                              | Tradition of     |                   |                       |                                                                                                                                                                                                                                                                                                                                                                                                                                                                                                                                                                                                                                                                                                     |             |                                              |             |
| A               | Option Duals                   |                   |                                  |                                     |                                               |                                              |                  |                   |                       |                                                                                                                                                                                                                                                                                                                                                                                                                                                                                                                                                                                                                                                                                                     |             | <u>.                                    </u> |             |
| • Centracill)   | CounterPorty<br>1 stal:        | Deellippe         | BuyGull D                        | <b>velltuni</b> ter                 | TransastionQuite Canta                        | withouth Hudge                               | -                | BirthesPrine Sett | lefrine Selfemanifide | Dalladieg Settle                                                                                                                                                                                                                                                                                                                                                                                                                                                                                                                                                                                                                                                                                    | la sunt     |                                              |             |
|                 |                                |                   |                                  |                                     |                                               |                                              |                  |                   |                       | -                                                                                                                                                                                                                                                                                                                                                                                                                                                                                                                                                                                                                                                                                                   | •           |                                              | _           |