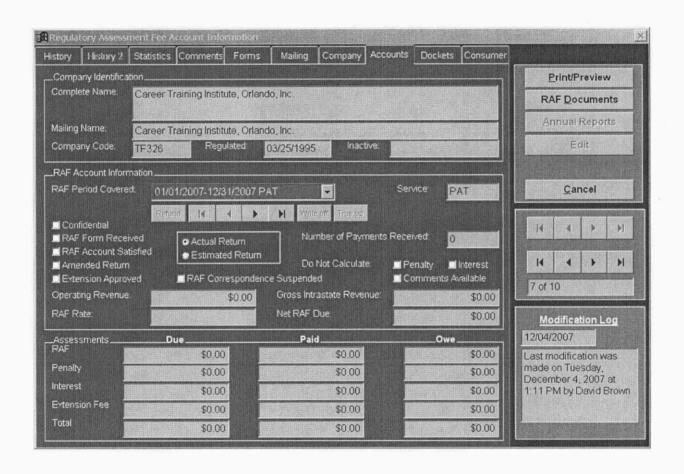

### MCD Company Information for TF326

### Printed on 06/16/2008 at 11:41:06 by PJI

TF326

Company Code: Complete Name: Mailing Name: Certificate No(s):

Career Training Institute, Orlando, Inc. Career Training Institute, Orlando, Inc.

4124 Active

Status: Regulation Date:

03/25/1995

No

Bankruptey: Company Liaison #1: Title:

Mailing Address:

Roger Bradley President 3318 Edgewater Drive

Physical Location:

Orlando, FL 32804-3742 3318 Edgewater Drive

Orlando, FL 32804-3742 (407) 843-3984 (407) 843-9828

Phone: Fax:

Related Dockets:

950119-TC

Application for certificate to provide pay telephone service by Career Training Institute, Orlando, Inc.