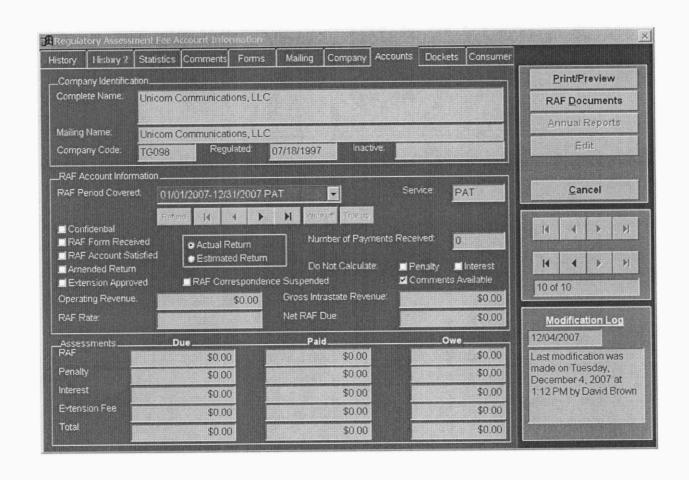

#### MCD Company Information for TG098

#### Printed on 06/16/2008 at 11:41:06 by PJI

TG098

Company Code: Complete Name: Mailing Name: Certificate No(s):

Unicom Communications, LLC Unicom Communications, LLC

5401 Active

Status: Regulation Date:

07/18/1997

Bankruptcy: Company Liaison #1:

No

Title:

Dennis Parker

Mailing Address:

Unique Communications 17 Smoky Mountain Drive

Franklin, NC 28734-0796 17 Smoky Mountain Drive

Physical Location:

Franklin, NC 28734-0796 (954) 735-4002 (954) 735-2612

Phone: Fax:

Related Dockets:

970618-TC

Application for certificate to provide pay telephone service by

Unicom Communications, LLC.