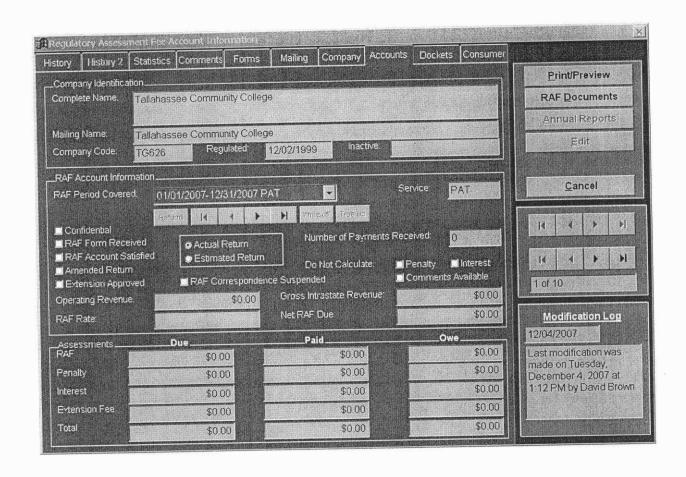

## MCD Company Information for TG626

## Printed on 06/16/2008 at 11:41:06 by PJI

TG626

Company Code: Complete Name: Mailing Name: Certificate No(s):

Tallahassee Community College Tallahassee Community College 7239

Status:

Regulation Date:

Active 12/02/1999

No

Bankruptcy: Company Liaison #1: Title:

Glendon Forgey Vice Pres. for Administrative Services 444 Appleyard Drive

Mailing Address:

Physical Location:

Tallahassee, FL 32304-2815 444 Appleyard Drive

Tallahassee, FL 32304-2815 (850) 201-8590 201-8596

Phone: Fax:

Related Dockets:

991412-TC

Application for certificate to provide pay telephone service by Tallahassee Community College.