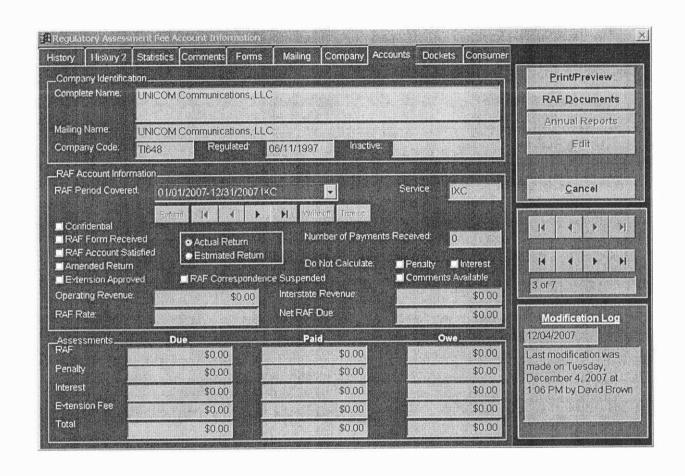

# MCD Company Information for TI648

#### Printed on 06/16/2008 at 11:41:06 by PJI

TI648

UNICOM Communications, LLC UNICOM Communications, LLC

Company Code: Complete Name: Mailing Name: Certificate No(s): Status:

N/A Active

Regulation Date:

06/11/1997

No

Bankruptcy: Company Liaison #1:

Dennis Parker

Title:

Mailing Address:

17 Smoky Mountain Drive

Physical Location:

Franklin, NC 28734-0796 17 Smoky Mountain Drive

Phone: Fax:

Franklin, NC 28734-0796 (954) 735-4002 (954) 735-2612

Related Dockets:

970339-TI

Application for certificate to provide interexchange telecommunications service by Unique Communications, Inc.

971191-TI

Request for name change on Interexchange Telecommunications Certificate No. 5154 from Unique Communications, Inc. to UNICOM

Communications, LLC.