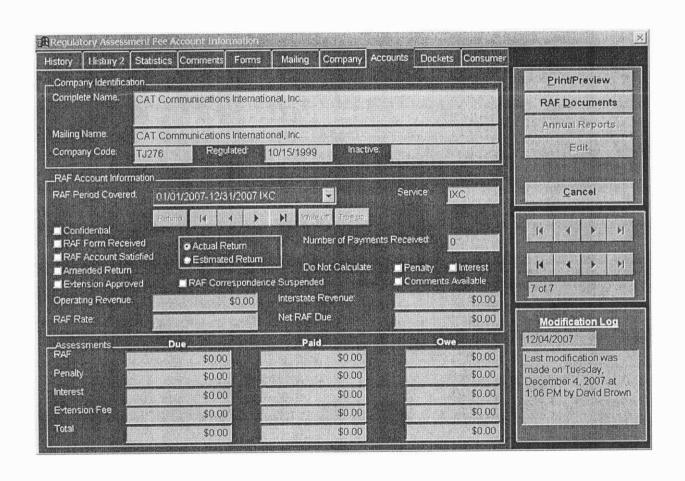

## MCD Company Information for TJ276

#### Printed on 06/16/2008 at 11:41:06 by PJI

TJ276 CAT Communications International, Inc. CAT Communications International, Inc.

Company Code: Complete Name: Mailing Name: Certificate No(s):

N/A

Status: Regulation Date: Active 10/15/1999

No

Bankruptcy: Company Liaison #1:

Debra Waller

Title: Mailing Address:

Regulatory Paralegal P. O. Box 11845

Physical Location:

Roanoke, VA 24022-1845 3435 Chip Drive

Roanoke, VA 24012-8619 (540) 444-2146 (540) 444-2133

Phone: Fax:

Related Dockets:

990774-TI

Application for certificate to provide interexchange telecommunications service by CAT Communications International,

Inc.