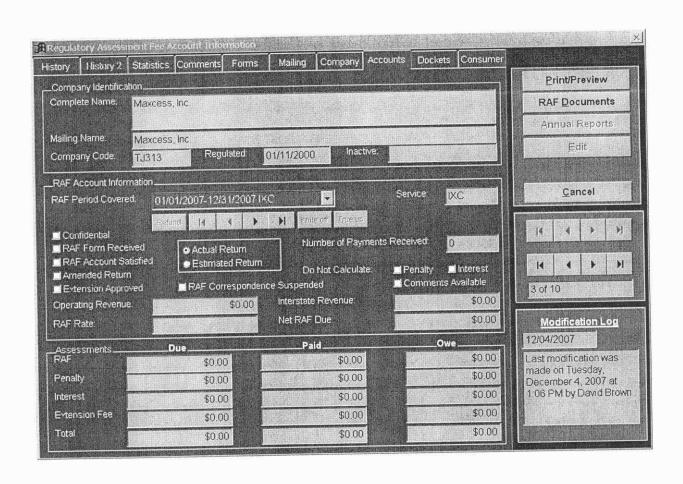

# MCD Company Information for TJ313

# Printed on 06/16/2008 at 11:41:06 by PJI

Company Code:

TJ313

Complete Name:

Maxcess, Inc.

Mailing Name: Certificate No(s): Status: Regulation Date:

Maxcess, Inc. N/A

Active

01/11/2000

No

Bankruptcy: Company Liaison #1:

Jim Marchant

Title:

President

Mailing Address:

P. O. Box 951419

Physical Location:

Lake Mary, FL 32795-1419 17201 Plantation Lakes Circle

Phone:

Fax:

Sanford, FL 32771-7355 (561) 361-6779 (561) 361-6363

Related Dockets:

991389-TI

Application for certificate to provide interexchange

telecommunications service by Maxcess, Inc.

991519-TP

Notice by GTE Florida Incorporated of adoption of an approved interconnection, unbundling, and resale agreement between GTE Florida Incorporated and AT&T Communications of the Southern

States, Inc. by Maxcess, Inc.

040912-TI

\$ 100 Settlem

Compliance investigation of Maxcess, Inc. for apparent violation of Section 364.336, F.S.