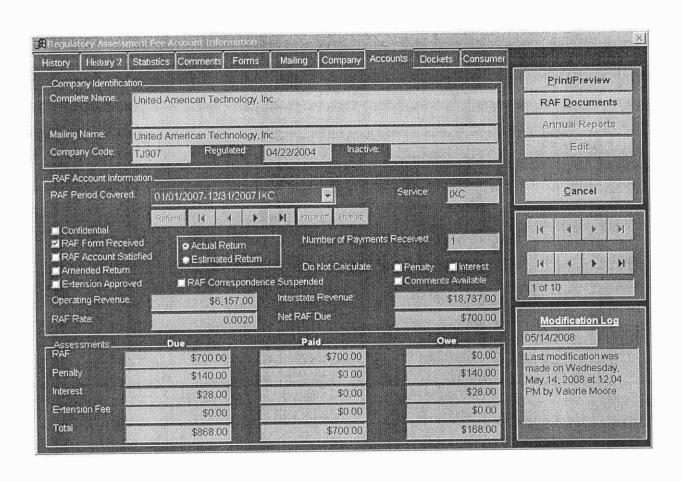

## MCD Company Information for TJ907

#### Printed on 06/16/2008 at 11:41:06 by PJI

TJ907

Company Code: Complete Name: Mailing Name:

United American Technology, Inc. United American Technology, Inc.

Certificate No(s):

Active

Status: Regulation Date:

04/22/2004

No

Bankruptcy: Company Liaison #1: Title:

Mailing Address:

Tom Anderson Chief Executive Officer 1362 East 15th Street

Physical Location:

Edmond, OK 73013-5029 1725 South Fretz Avenue, #C

Edmond, OK 73013-3685 (405) 715-2077 (405) 715-1077

Phone: Fax:

Related Dockets:

040357-TI

Acknowledgment of cancellation of IXC Registration No. TJ323 by PromiseVision Technology, Inc., and of registration as intrastate interexchange telecommunications company by United American Technology, Inc.