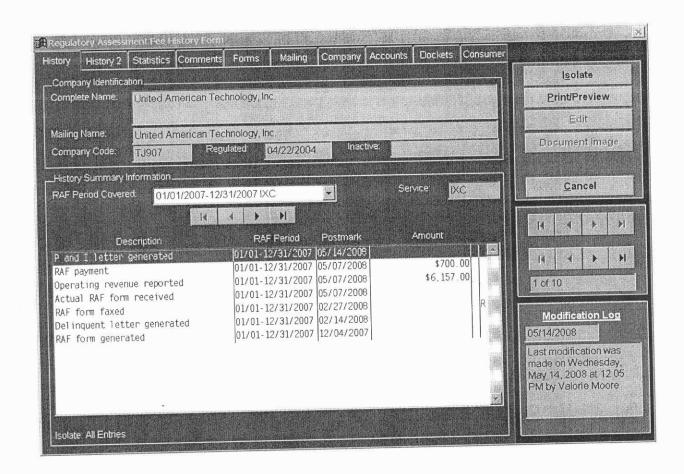

## MCD Company Information for TJ907

#### Printed on 06/16/2008 at 11:41:06 by PJI

TJ907

Company Code: Complete Name: Mailing Name:

United American Technology, Inc. United American Technology, Inc.

Certificate No(s):

Active

Status: Regulation Date:

04/22/2004

No

Bankruptcy: Company Liaison #1: Title:

Mailing Address:

Tom Anderson Chief Executive Officer 1362 East 15th Street

Physical Location:

Edmond, OK 73013-5029 1725 South Fretz Avenue, #C

Edmond, OK 73013-3685 (405) 715-2077 (405) 715-1077

Phone: Fax:

Related Dockets:

040357-TI

Acknowledgment of cancellation of IXC Registration No. TJ323 by PromiseVision Technology, Inc., and of registration as intrastate interexchange telecommunications company by United American Technology, Inc.