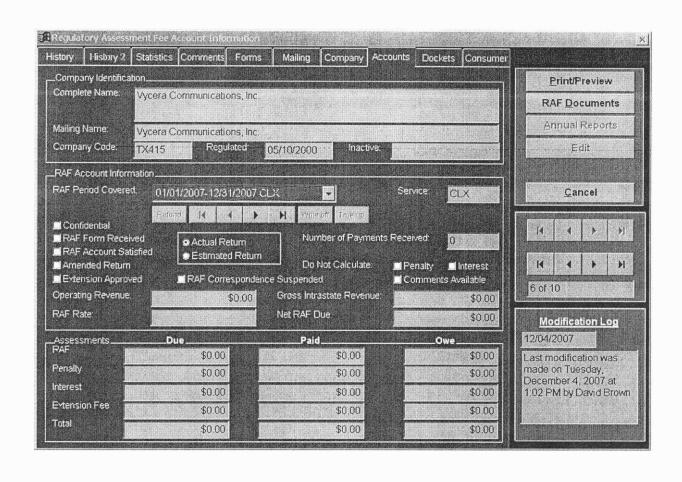

#### MCD Company Information for TX415

#### Printed on 06/16/2008 at 11:41:06 by PJI

Company Code:

TX415

Complete Name: Mailing Name:

Vycera Communications, Inc. Vycera Communications, Inc.

Certificate No(s):

7413

Status:

Active

Regulation Date:

05/10/2000

Bankruptcy: Company Liaison #1:

No

Title:

Derek Gietzen

Mailing Address:

President and Chief Executive Officer 12750 High Bluff Drive, Suite 200

Physical Location:

San Diego, CA 92130-2083 12750 High Bluff Drive, Suite 200

San Diego, CA 92130-2083 (858) 792-2400 (858) 794-0050

Phone: Fax:

Related Dockets:

000058-TX

Application for certificate to provide alternative local exchange telecommunications service by Genesis Communications

International, Inc.

000903-TP

Request for approval of transfer of control of Genesis