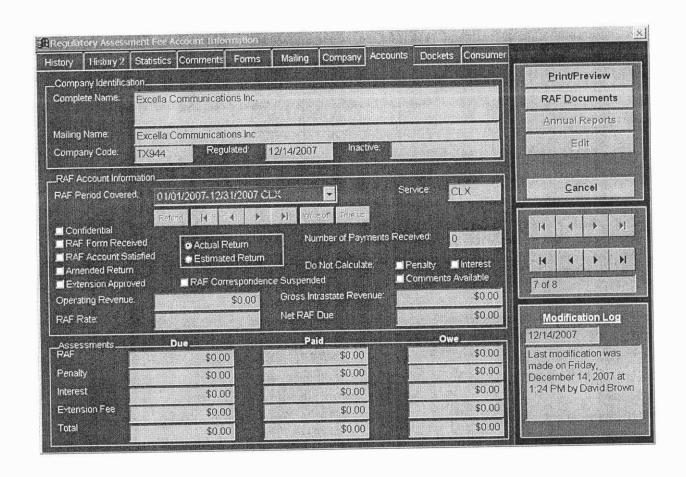

TX944 Excella

#### MCD Company Information for TX944

#### Printed on 06/16/2008 at 11:41:06 by PJI

TX944

Excella Communications Inc. Excella Communications Inc.

Company Code: Complete Name: Mailing Name: Certificate No(s): Status:

8701

Active

Regulation Date:

12/14/2007

Bankruptcy: Company Liaison #1:

No Jason McLemore

Title:

Mailing Address:

President 1700 South Main Street

**Physical Location:** 

Las Vegas, NV 89104-1200 1700 South Main Street

Phone:

Las Vegas, NV 89104-1200 (702) 648-1863

Fax:

(702) 648-1866

Related Dockets:

070608-TX

Application for certificate to provide competitive local exchange telecommunications service by Excella Communications Inc.